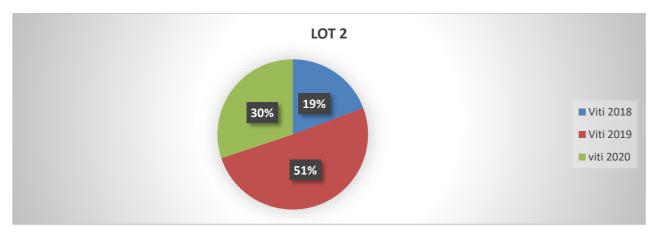

#### **Content:**

| IN             | TRODUCTION                                                                                                                                                                                                                                                                                                                                                                                                                                                                                                                                                                                                                                                                                                                                                                                                                                                                                                                                                                                                                                                                                                                                                                                                                                                                                                                                                                                                                                                                                                                                                                                                                                                                                                                                                                                                                                                                                                                                                                                                                                                                                                                     | . 10                                                                                                                                                                                                        |
|----------------|--------------------------------------------------------------------------------------------------------------------------------------------------------------------------------------------------------------------------------------------------------------------------------------------------------------------------------------------------------------------------------------------------------------------------------------------------------------------------------------------------------------------------------------------------------------------------------------------------------------------------------------------------------------------------------------------------------------------------------------------------------------------------------------------------------------------------------------------------------------------------------------------------------------------------------------------------------------------------------------------------------------------------------------------------------------------------------------------------------------------------------------------------------------------------------------------------------------------------------------------------------------------------------------------------------------------------------------------------------------------------------------------------------------------------------------------------------------------------------------------------------------------------------------------------------------------------------------------------------------------------------------------------------------------------------------------------------------------------------------------------------------------------------------------------------------------------------------------------------------------------------------------------------------------------------------------------------------------------------------------------------------------------------------------------------------------------------------------------------------------------------|-------------------------------------------------------------------------------------------------------------------------------------------------------------------------------------------------------------|
|                |                                                                                                                                                                                                                                                                                                                                                                                                                                                                                                                                                                                                                                                                                                                                                                                                                                                                                                                                                                                                                                                                                                                                                                                                                                                                                                                                                                                                                                                                                                                                                                                                                                                                                                                                                                                                                                                                                                                                                                                                                                                                                                                                |                                                                                                                                                                                                             |
| Im             | pact of PBRD from 2018-2020 in five (5) development regions in Kosovo                                                                                                                                                                                                                                                                                                                                                                                                                                                                                                                                                                                                                                                                                                                                                                                                                                                                                                                                                                                                                                                                                                                                                                                                                                                                                                                                                                                                                                                                                                                                                                                                                                                                                                                                                                                                                                                                                                                                                                                                                                                          | . 13                                                                                                                                                                                                        |
| 3.1.           | Total value funded by the MRD in five (5) development regions in Kosovo                                                                                                                                                                                                                                                                                                                                                                                                                                                                                                                                                                                                                                                                                                                                                                                                                                                                                                                                                                                                                                                                                                                                                                                                                                                                                                                                                                                                                                                                                                                                                                                                                                                                                                                                                                                                                                                                                                                                                                                                                                                        | . 14                                                                                                                                                                                                        |
| 3.2.           |                                                                                                                                                                                                                                                                                                                                                                                                                                                                                                                                                                                                                                                                                                                                                                                                                                                                                                                                                                                                                                                                                                                                                                                                                                                                                                                                                                                                                                                                                                                                                                                                                                                                                                                                                                                                                                                                                                                                                                                                                                                                                                                                |                                                                                                                                                                                                             |
| 3.3.<br>Koso   |                                                                                                                                                                                                                                                                                                                                                                                                                                                                                                                                                                                                                                                                                                                                                                                                                                                                                                                                                                                                                                                                                                                                                                                                                                                                                                                                                                                                                                                                                                                                                                                                                                                                                                                                                                                                                                                                                                                                                                                                                                                                                                                                |                                                                                                                                                                                                             |
| 3.4.           | Graphic presentation of data according to five (5) development regions for the period 2018-202                                                                                                                                                                                                                                                                                                                                                                                                                                                                                                                                                                                                                                                                                                                                                                                                                                                                                                                                                                                                                                                                                                                                                                                                                                                                                                                                                                                                                                                                                                                                                                                                                                                                                                                                                                                                                                                                                                                                                                                                                                 | 0                                                                                                                                                                                                           |
| 3.5.<br>2018-  |                                                                                                                                                                                                                                                                                                                                                                                                                                                                                                                                                                                                                                                                                                                                                                                                                                                                                                                                                                                                                                                                                                                                                                                                                                                                                                                                                                                                                                                                                                                                                                                                                                                                                                                                                                                                                                                                                                                                                                                                                                                                                                                                |                                                                                                                                                                                                             |
| 3.6.<br>Koso   | Distribution of projects led by women during 2018-2020 in five (5) development regions in vo                                                                                                                                                                                                                                                                                                                                                                                                                                                                                                                                                                                                                                                                                                                                                                                                                                                                                                                                                                                                                                                                                                                                                                                                                                                                                                                                                                                                                                                                                                                                                                                                                                                                                                                                                                                                                                                                                                                                                                                                                                   | . 24                                                                                                                                                                                                        |
| 3.7.           | Sectors financed by the Program for Balanced Regional Development for the period (20182020)                                                                                                                                                                                                                                                                                                                                                                                                                                                                                                                                                                                                                                                                                                                                                                                                                                                                                                                                                                                                                                                                                                                                                                                                                                                                                                                                                                                                                                                                                                                                                                                                                                                                                                                                                                                                                                                                                                                                                                                                                                    | ).)                                                                                                                                                                                                         |
| Pri            | vate Sector Support (PBRD) 2020, Development Region Center                                                                                                                                                                                                                                                                                                                                                                                                                                                                                                                                                                                                                                                                                                                                                                                                                                                                                                                                                                                                                                                                                                                                                                                                                                                                                                                                                                                                                                                                                                                                                                                                                                                                                                                                                                                                                                                                                                                                                                                                                                                                     | . 27                                                                                                                                                                                                        |
| 4.1.           | Beneficiary sectors and job creation during 2020                                                                                                                                                                                                                                                                                                                                                                                                                                                                                                                                                                                                                                                                                                                                                                                                                                                                                                                                                                                                                                                                                                                                                                                                                                                                                                                                                                                                                                                                                                                                                                                                                                                                                                                                                                                                                                                                                                                                                                                                                                                                               | . 28                                                                                                                                                                                                        |
| <b>4.2</b> . D | Development Region Center and the impact of PBRD for three (3) years 2018-2020                                                                                                                                                                                                                                                                                                                                                                                                                                                                                                                                                                                                                                                                                                                                                                                                                                                                                                                                                                                                                                                                                                                                                                                                                                                                                                                                                                                                                                                                                                                                                                                                                                                                                                                                                                                                                                                                                                                                                                                                                                                 | . 28                                                                                                                                                                                                        |
| 4.3.<br>numl   |                                                                                                                                                                                                                                                                                                                                                                                                                                                                                                                                                                                                                                                                                                                                                                                                                                                                                                                                                                                                                                                                                                                                                                                                                                                                                                                                                                                                                                                                                                                                                                                                                                                                                                                                                                                                                                                                                                                                                                                                                                                                                                                                |                                                                                                                                                                                                             |
| 4.4.           | Distribution of financial resources in% by Lots for 2018-2020 in the Development Region Center 38                                                                                                                                                                                                                                                                                                                                                                                                                                                                                                                                                                                                                                                                                                                                                                                                                                                                                                                                                                                                                                                                                                                                                                                                                                                                                                                                                                                                                                                                                                                                                                                                                                                                                                                                                                                                                                                                                                                                                                                                                              | r                                                                                                                                                                                                           |
| 4.5.           | Sectors of Development Region Center for the period (2018-2020)                                                                                                                                                                                                                                                                                                                                                                                                                                                                                                                                                                                                                                                                                                                                                                                                                                                                                                                                                                                                                                                                                                                                                                                                                                                                                                                                                                                                                                                                                                                                                                                                                                                                                                                                                                                                                                                                                                                                                                                                                                                                | . 39                                                                                                                                                                                                        |
| 4.6.           | Distribution of projects led by women during 2018-2020 in the Development Region Center                                                                                                                                                                                                                                                                                                                                                                                                                                                                                                                                                                                                                                                                                                                                                                                                                                                                                                                                                                                                                                                                                                                                                                                                                                                                                                                                                                                                                                                                                                                                                                                                                                                                                                                                                                                                                                                                                                                                                                                                                                        | . 40                                                                                                                                                                                                        |
| 4.7.           | Distribution of projects by communities in the Development region center during 2018-2020                                                                                                                                                                                                                                                                                                                                                                                                                                                                                                                                                                                                                                                                                                                                                                                                                                                                                                                                                                                                                                                                                                                                                                                                                                                                                                                                                                                                                                                                                                                                                                                                                                                                                                                                                                                                                                                                                                                                                                                                                                      | . 41                                                                                                                                                                                                        |
| Priva          | te Sector Support - Development Region South (PBRD 2020)                                                                                                                                                                                                                                                                                                                                                                                                                                                                                                                                                                                                                                                                                                                                                                                                                                                                                                                                                                                                                                                                                                                                                                                                                                                                                                                                                                                                                                                                                                                                                                                                                                                                                                                                                                                                                                                                                                                                                                                                                                                                       | . 42                                                                                                                                                                                                        |
| 5.1. B         | eneficiary sectors and job creation during 2020                                                                                                                                                                                                                                                                                                                                                                                                                                                                                                                                                                                                                                                                                                                                                                                                                                                                                                                                                                                                                                                                                                                                                                                                                                                                                                                                                                                                                                                                                                                                                                                                                                                                                                                                                                                                                                                                                                                                                                                                                                                                                | . 43                                                                                                                                                                                                        |
| 5.2. D         | Development region South and the impact of PBRD for 2018-2020                                                                                                                                                                                                                                                                                                                                                                                                                                                                                                                                                                                                                                                                                                                                                                                                                                                                                                                                                                                                                                                                                                                                                                                                                                                                                                                                                                                                                                                                                                                                                                                                                                                                                                                                                                                                                                                                                                                                                                                                                                                                  | . 43                                                                                                                                                                                                        |
|                |                                                                                                                                                                                                                                                                                                                                                                                                                                                                                                                                                                                                                                                                                                                                                                                                                                                                                                                                                                                                                                                                                                                                                                                                                                                                                                                                                                                                                                                                                                                                                                                                                                                                                                                                                                                                                                                                                                                                                                                                                                                                                                                                | . 50                                                                                                                                                                                                        |
| 5.4. D         | Distribution of financial resources in% by Lots for 2018-2020 in the South Region                                                                                                                                                                                                                                                                                                                                                                                                                                                                                                                                                                                                                                                                                                                                                                                                                                                                                                                                                                                                                                                                                                                                                                                                                                                                                                                                                                                                                                                                                                                                                                                                                                                                                                                                                                                                                                                                                                                                                                                                                                              | .51                                                                                                                                                                                                         |
| For th         | nree (3) years (2018-2020) according to Lots, MRD financed the following amounts:                                                                                                                                                                                                                                                                                                                                                                                                                                                                                                                                                                                                                                                                                                                                                                                                                                                                                                                                                                                                                                                                                                                                                                                                                                                                                                                                                                                                                                                                                                                                                                                                                                                                                                                                                                                                                                                                                                                                                                                                                                              | . 52                                                                                                                                                                                                        |
| 5.5. S         | ectors of the Development Region South for the period (2018-2020)                                                                                                                                                                                                                                                                                                                                                                                                                                                                                                                                                                                                                                                                                                                                                                                                                                                                                                                                                                                                                                                                                                                                                                                                                                                                                                                                                                                                                                                                                                                                                                                                                                                                                                                                                                                                                                                                                                                                                                                                                                                              | . 53                                                                                                                                                                                                        |
|                |                                                                                                                                                                                                                                                                                                                                                                                                                                                                                                                                                                                                                                                                                                                                                                                                                                                                                                                                                                                                                                                                                                                                                                                                                                                                                                                                                                                                                                                                                                                                                                                                                                                                                                                                                                                                                                                                                                                                                                                                                                                                                                                                |                                                                                                                                                                                                             |
| 5.7. I         | Distribution of projects by communities in the Development Region South during the period 201                                                                                                                                                                                                                                                                                                                                                                                                                                                                                                                                                                                                                                                                                                                                                                                                                                                                                                                                                                                                                                                                                                                                                                                                                                                                                                                                                                                                                                                                                                                                                                                                                                                                                                                                                                                                                                                                                                                                                                                                                                  | 8-                                                                                                                                                                                                          |
| Priva          | te Sector Support - Development Region West                                                                                                                                                                                                                                                                                                                                                                                                                                                                                                                                                                                                                                                                                                                                                                                                                                                                                                                                                                                                                                                                                                                                                                                                                                                                                                                                                                                                                                                                                                                                                                                                                                                                                                                                                                                                                                                                                                                                                                                                                                                                                    | . 55                                                                                                                                                                                                        |
|                |                                                                                                                                                                                                                                                                                                                                                                                                                                                                                                                                                                                                                                                                                                                                                                                                                                                                                                                                                                                                                                                                                                                                                                                                                                                                                                                                                                                                                                                                                                                                                                                                                                                                                                                                                                                                                                                                                                                                                                                                                                                                                                                                |                                                                                                                                                                                                             |
|                | Imdeve Im 3.1. 3.2. 3.3. Koso 3.4. 3.5. 2018-3.6. Koso 3.7. Pri 4.1. 4.2. E 4.3. numl 4.4. 4.5. 4.6. 4.7. Priva 5.1. B 5.2. E 5.4. E 5.4. E 5.5. S 7.1 E 5.7. E 5.7 | 3.2. Graphic presentation of data according to five (5) development regions for the period 2018-202 15 3.3. Number of employees and companies benefiting from MRD in five (5) development regions in Kosovo |