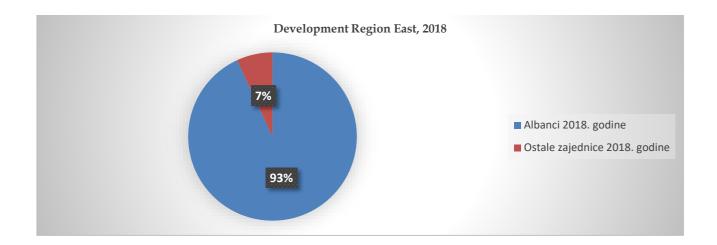

#### **Content:**

| IN             | TRODUCTION                                                                                                                                                                                                                                                                                                                                                                                                                                                                                                                                                                                                                                                                                                                                                                                                                                                                                                                                                                                                                                                                                                                                                                                                                                                                                                                                                                                                                                                                                                                                                                                                                                                                                                                                                                                                                                                                                                                                                                                                                                                                                                                     | . 10                                                                                                                                                                                                        |
|----------------|--------------------------------------------------------------------------------------------------------------------------------------------------------------------------------------------------------------------------------------------------------------------------------------------------------------------------------------------------------------------------------------------------------------------------------------------------------------------------------------------------------------------------------------------------------------------------------------------------------------------------------------------------------------------------------------------------------------------------------------------------------------------------------------------------------------------------------------------------------------------------------------------------------------------------------------------------------------------------------------------------------------------------------------------------------------------------------------------------------------------------------------------------------------------------------------------------------------------------------------------------------------------------------------------------------------------------------------------------------------------------------------------------------------------------------------------------------------------------------------------------------------------------------------------------------------------------------------------------------------------------------------------------------------------------------------------------------------------------------------------------------------------------------------------------------------------------------------------------------------------------------------------------------------------------------------------------------------------------------------------------------------------------------------------------------------------------------------------------------------------------------|-------------------------------------------------------------------------------------------------------------------------------------------------------------------------------------------------------------|
|                |                                                                                                                                                                                                                                                                                                                                                                                                                                                                                                                                                                                                                                                                                                                                                                                                                                                                                                                                                                                                                                                                                                                                                                                                                                                                                                                                                                                                                                                                                                                                                                                                                                                                                                                                                                                                                                                                                                                                                                                                                                                                                                                                |                                                                                                                                                                                                             |
| Im             | pact of PBRD from 2018-2020 in five (5) development regions in Kosovo                                                                                                                                                                                                                                                                                                                                                                                                                                                                                                                                                                                                                                                                                                                                                                                                                                                                                                                                                                                                                                                                                                                                                                                                                                                                                                                                                                                                                                                                                                                                                                                                                                                                                                                                                                                                                                                                                                                                                                                                                                                          | . 13                                                                                                                                                                                                        |
| 3.1.           | Total value funded by the MRD in five (5) development regions in Kosovo                                                                                                                                                                                                                                                                                                                                                                                                                                                                                                                                                                                                                                                                                                                                                                                                                                                                                                                                                                                                                                                                                                                                                                                                                                                                                                                                                                                                                                                                                                                                                                                                                                                                                                                                                                                                                                                                                                                                                                                                                                                        | . 14                                                                                                                                                                                                        |
| 3.2.           |                                                                                                                                                                                                                                                                                                                                                                                                                                                                                                                                                                                                                                                                                                                                                                                                                                                                                                                                                                                                                                                                                                                                                                                                                                                                                                                                                                                                                                                                                                                                                                                                                                                                                                                                                                                                                                                                                                                                                                                                                                                                                                                                |                                                                                                                                                                                                             |
| 3.3.<br>Koso   |                                                                                                                                                                                                                                                                                                                                                                                                                                                                                                                                                                                                                                                                                                                                                                                                                                                                                                                                                                                                                                                                                                                                                                                                                                                                                                                                                                                                                                                                                                                                                                                                                                                                                                                                                                                                                                                                                                                                                                                                                                                                                                                                |                                                                                                                                                                                                             |
| 3.4.           | Graphic presentation of data according to five (5) development regions for the period 2018-202                                                                                                                                                                                                                                                                                                                                                                                                                                                                                                                                                                                                                                                                                                                                                                                                                                                                                                                                                                                                                                                                                                                                                                                                                                                                                                                                                                                                                                                                                                                                                                                                                                                                                                                                                                                                                                                                                                                                                                                                                                 | 0                                                                                                                                                                                                           |
| 3.5.<br>2018-  |                                                                                                                                                                                                                                                                                                                                                                                                                                                                                                                                                                                                                                                                                                                                                                                                                                                                                                                                                                                                                                                                                                                                                                                                                                                                                                                                                                                                                                                                                                                                                                                                                                                                                                                                                                                                                                                                                                                                                                                                                                                                                                                                |                                                                                                                                                                                                             |
| 3.6.<br>Koso   | Distribution of projects led by women during 2018-2020 in five (5) development regions in vo                                                                                                                                                                                                                                                                                                                                                                                                                                                                                                                                                                                                                                                                                                                                                                                                                                                                                                                                                                                                                                                                                                                                                                                                                                                                                                                                                                                                                                                                                                                                                                                                                                                                                                                                                                                                                                                                                                                                                                                                                                   | . 24                                                                                                                                                                                                        |
| 3.7.           | Sectors financed by the Program for Balanced Regional Development for the period (20182020)                                                                                                                                                                                                                                                                                                                                                                                                                                                                                                                                                                                                                                                                                                                                                                                                                                                                                                                                                                                                                                                                                                                                                                                                                                                                                                                                                                                                                                                                                                                                                                                                                                                                                                                                                                                                                                                                                                                                                                                                                                    | ).)                                                                                                                                                                                                         |
| Pri            | vate Sector Support (PBRD) 2020, Development Region Center                                                                                                                                                                                                                                                                                                                                                                                                                                                                                                                                                                                                                                                                                                                                                                                                                                                                                                                                                                                                                                                                                                                                                                                                                                                                                                                                                                                                                                                                                                                                                                                                                                                                                                                                                                                                                                                                                                                                                                                                                                                                     | . 27                                                                                                                                                                                                        |
| 4.1.           | Beneficiary sectors and job creation during 2020                                                                                                                                                                                                                                                                                                                                                                                                                                                                                                                                                                                                                                                                                                                                                                                                                                                                                                                                                                                                                                                                                                                                                                                                                                                                                                                                                                                                                                                                                                                                                                                                                                                                                                                                                                                                                                                                                                                                                                                                                                                                               | . 28                                                                                                                                                                                                        |
| <b>4.2</b> . D | Development Region Center and the impact of PBRD for three (3) years 2018-2020                                                                                                                                                                                                                                                                                                                                                                                                                                                                                                                                                                                                                                                                                                                                                                                                                                                                                                                                                                                                                                                                                                                                                                                                                                                                                                                                                                                                                                                                                                                                                                                                                                                                                                                                                                                                                                                                                                                                                                                                                                                 | . 28                                                                                                                                                                                                        |
| 4.3.<br>numl   |                                                                                                                                                                                                                                                                                                                                                                                                                                                                                                                                                                                                                                                                                                                                                                                                                                                                                                                                                                                                                                                                                                                                                                                                                                                                                                                                                                                                                                                                                                                                                                                                                                                                                                                                                                                                                                                                                                                                                                                                                                                                                                                                |                                                                                                                                                                                                             |
| 4.4.           | Distribution of financial resources in% by Lots for 2018-2020 in the Development Region Center 38                                                                                                                                                                                                                                                                                                                                                                                                                                                                                                                                                                                                                                                                                                                                                                                                                                                                                                                                                                                                                                                                                                                                                                                                                                                                                                                                                                                                                                                                                                                                                                                                                                                                                                                                                                                                                                                                                                                                                                                                                              | r                                                                                                                                                                                                           |
| 4.5.           | Sectors of Development Region Center for the period (2018-2020)                                                                                                                                                                                                                                                                                                                                                                                                                                                                                                                                                                                                                                                                                                                                                                                                                                                                                                                                                                                                                                                                                                                                                                                                                                                                                                                                                                                                                                                                                                                                                                                                                                                                                                                                                                                                                                                                                                                                                                                                                                                                | . 39                                                                                                                                                                                                        |
| 4.6.           | Distribution of projects led by women during 2018-2020 in the Development Region Center                                                                                                                                                                                                                                                                                                                                                                                                                                                                                                                                                                                                                                                                                                                                                                                                                                                                                                                                                                                                                                                                                                                                                                                                                                                                                                                                                                                                                                                                                                                                                                                                                                                                                                                                                                                                                                                                                                                                                                                                                                        | . 40                                                                                                                                                                                                        |
| 4.7.           | Distribution of projects by communities in the Development region center during 2018-2020                                                                                                                                                                                                                                                                                                                                                                                                                                                                                                                                                                                                                                                                                                                                                                                                                                                                                                                                                                                                                                                                                                                                                                                                                                                                                                                                                                                                                                                                                                                                                                                                                                                                                                                                                                                                                                                                                                                                                                                                                                      | . 41                                                                                                                                                                                                        |
| Priva          | te Sector Support - Development Region South (PBRD 2020)                                                                                                                                                                                                                                                                                                                                                                                                                                                                                                                                                                                                                                                                                                                                                                                                                                                                                                                                                                                                                                                                                                                                                                                                                                                                                                                                                                                                                                                                                                                                                                                                                                                                                                                                                                                                                                                                                                                                                                                                                                                                       | . 42                                                                                                                                                                                                        |
| 5.1. B         | eneficiary sectors and job creation during 2020                                                                                                                                                                                                                                                                                                                                                                                                                                                                                                                                                                                                                                                                                                                                                                                                                                                                                                                                                                                                                                                                                                                                                                                                                                                                                                                                                                                                                                                                                                                                                                                                                                                                                                                                                                                                                                                                                                                                                                                                                                                                                | . 43                                                                                                                                                                                                        |
| 5.2. D         | Development region South and the impact of PBRD for 2018-2020                                                                                                                                                                                                                                                                                                                                                                                                                                                                                                                                                                                                                                                                                                                                                                                                                                                                                                                                                                                                                                                                                                                                                                                                                                                                                                                                                                                                                                                                                                                                                                                                                                                                                                                                                                                                                                                                                                                                                                                                                                                                  | . 43                                                                                                                                                                                                        |
|                |                                                                                                                                                                                                                                                                                                                                                                                                                                                                                                                                                                                                                                                                                                                                                                                                                                                                                                                                                                                                                                                                                                                                                                                                                                                                                                                                                                                                                                                                                                                                                                                                                                                                                                                                                                                                                                                                                                                                                                                                                                                                                                                                | . 50                                                                                                                                                                                                        |
| 5.4. D         | Distribution of financial resources in% by Lots for 2018-2020 in the South Region                                                                                                                                                                                                                                                                                                                                                                                                                                                                                                                                                                                                                                                                                                                                                                                                                                                                                                                                                                                                                                                                                                                                                                                                                                                                                                                                                                                                                                                                                                                                                                                                                                                                                                                                                                                                                                                                                                                                                                                                                                              | .51                                                                                                                                                                                                         |
| For th         | nree (3) years (2018-2020) according to Lots, MRD financed the following amounts:                                                                                                                                                                                                                                                                                                                                                                                                                                                                                                                                                                                                                                                                                                                                                                                                                                                                                                                                                                                                                                                                                                                                                                                                                                                                                                                                                                                                                                                                                                                                                                                                                                                                                                                                                                                                                                                                                                                                                                                                                                              | . 52                                                                                                                                                                                                        |
| 5.5. S         | ectors of the Development Region South for the period (2018-2020)                                                                                                                                                                                                                                                                                                                                                                                                                                                                                                                                                                                                                                                                                                                                                                                                                                                                                                                                                                                                                                                                                                                                                                                                                                                                                                                                                                                                                                                                                                                                                                                                                                                                                                                                                                                                                                                                                                                                                                                                                                                              | . 53                                                                                                                                                                                                        |
|                |                                                                                                                                                                                                                                                                                                                                                                                                                                                                                                                                                                                                                                                                                                                                                                                                                                                                                                                                                                                                                                                                                                                                                                                                                                                                                                                                                                                                                                                                                                                                                                                                                                                                                                                                                                                                                                                                                                                                                                                                                                                                                                                                |                                                                                                                                                                                                             |
| 5.7. I         | Distribution of projects by communities in the Development Region South during the period 201                                                                                                                                                                                                                                                                                                                                                                                                                                                                                                                                                                                                                                                                                                                                                                                                                                                                                                                                                                                                                                                                                                                                                                                                                                                                                                                                                                                                                                                                                                                                                                                                                                                                                                                                                                                                                                                                                                                                                                                                                                  | 8-                                                                                                                                                                                                          |
| Priva          | te Sector Support - Development Region West                                                                                                                                                                                                                                                                                                                                                                                                                                                                                                                                                                                                                                                                                                                                                                                                                                                                                                                                                                                                                                                                                                                                                                                                                                                                                                                                                                                                                                                                                                                                                                                                                                                                                                                                                                                                                                                                                                                                                                                                                                                                                    | . 55                                                                                                                                                                                                        |
|                |                                                                                                                                                                                                                                                                                                                                                                                                                                                                                                                                                                                                                                                                                                                                                                                                                                                                                                                                                                                                                                                                                                                                                                                                                                                                                                                                                                                                                                                                                                                                                                                                                                                                                                                                                                                                                                                                                                                                                                                                                                                                                                                                |                                                                                                                                                                                                             |
|                | Imdeve Im 3.1. 3.2. 3.3. Koso 3.4. 3.5. 2018-3.6. Koso 3.7. Pri 4.1. 4.2. E 4.3. numl 4.4. 4.5. 4.6. 4.7. Priva 5.1. B 5.2. E 5.4. E 5.4. E 5.5. S 7.1 E 5.7. E 5.7 | 3.2. Graphic presentation of data according to five (5) development regions for the period 2018-202 15 3.3. Number of employees and companies benefiting from MRD in five (5) development regions in Kosovo |