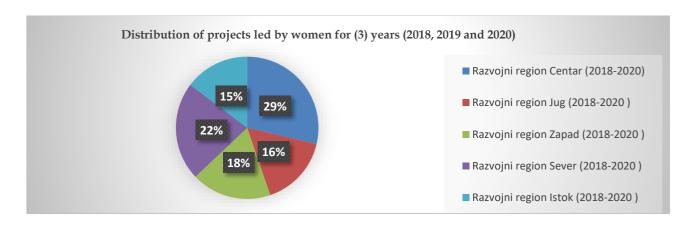

|
|                          | 2018.     | 13 |
| Development Region North | 2019.     | 11 |
|                          | 2020.     | 8  |
| DRN                      | 20182020. | 32 |
|                          | 2018.     | 10 |
| Development Region East  | 2019.     | 10 |
| r                        | 2020.     | 1  |
| DRE                      | 20182020. | 21 |
|                          | 2018.     | 52 |
| Total                    | 2019.     | 55 |
|                          | 2020.     | 34 |

Figure 15: Graphic presentation of projects led by women for three (3) years (2018.-2020.)



Figure 16: Graphic presentation of projects led by women for three (3) years (2018.-2020.)



Figure 17: Divided total as a percentage of% of projects run by women in five (5) development regions



### 3.7. Sectors financed by the Program for Balanced Regional Development for the period (2018.-2020.)

The Ministry of Regional Development within the Regional Development Program supported two (2) sectors: production and services, where in the period of three (3) years (2018-2020) within 496 businesses, 234 businesses in manufacturing were financed and 262 in service activities. Within the production sector, activities such as: production and processing of plastic products, production and processing of wood, production and processing of sheet metal, leather, food production, production of ice, stone, food production, etc. are financed, while within service activities it is financed such as: digital marketing, vehicle maintenance and service, film and production services, electrical eq