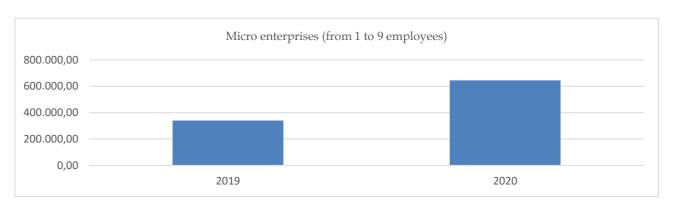

| Zubin Potok                   | 2020. | /  | 0          | / | 0          | / | 0          |
| TOTAL NORTH             |                               | 2019. | 2  | 39.000,00  | / | 0          | 1 | 50.000,00  |
|                         |                               | 2020. | 2  | 19.999,48  | / | 0          | / | /          |
| TOTAL BENEFICIARY/VALUE |                               | 2019. | 18 | 340.350,00 | 8 | 240.000,00 | 2 | 100.000,00 |
|                         |                               | 2020. | 46 | 645,078.73 | 3 | 110.000,00 | 2 | 50.000,00  |

10.1. Graphic presentation of data from the MSME Support Program in 2019 and 2020 by MTI for three categories of enterprises.

Figure 71: Program for support to MSEs by categories of micro enterprises (from 1 to 9)



Figure 72: Program for support to MMEs by categories of small enterprises (from 10 to 49) employees



Figure 73: Program for support to MSEs according to the categories of medium enterprises (from 50 to 249) employees



## 11. Program for providing support to start-ups in the field of innovation and entrepreneurship by MIE for 2019

In order to support innovation and entrepreneurship in the function of strengthening the economy and creating new jobs, the Ministry of Innovation and Entrepreneurship (MIE) by decision no. 151/2019 of April 3, 2019 of the Secretary General of the Ministry announced in 2019 the Program (Fund) for Innovation and Entrepreneurship for financing start-up companies - "Start-up", which is intended for financing new companies and initiatives / ideas for creation o