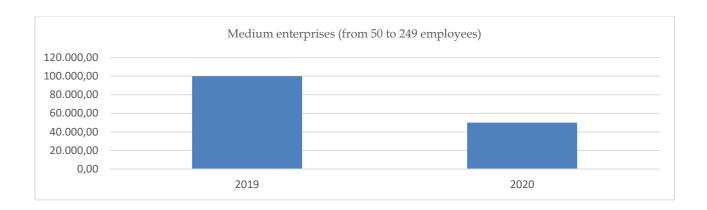

#### **Content:**

| IN             | TRODUCTION                                                                                                                                                                                                                                                                                                                                                                                                                                                                                                                                                                                                                                                                                                                                                                                                                                                                                                                                                                                                                                                                                                                                                                                                                                                                                                                                                                                                                                                                                                                                                                                                                                                                                                                                                                                                                                                                                                                                                                                                                                                                                                                     | . 10                                                                                                                                                                                                        |
|----------------|--------------------------------------------------------------------------------------------------------------------------------------------------------------------------------------------------------------------------------------------------------------------------------------------------------------------------------------------------------------------------------------------------------------------------------------------------------------------------------------------------------------------------------------------------------------------------------------------------------------------------------------------------------------------------------------------------------------------------------------------------------------------------------------------------------------------------------------------------------------------------------------------------------------------------------------------------------------------------------------------------------------------------------------------------------------------------------------------------------------------------------------------------------------------------------------------------------------------------------------------------------------------------------------------------------------------------------------------------------------------------------------------------------------------------------------------------------------------------------------------------------------------------------------------------------------------------------------------------------------------------------------------------------------------------------------------------------------------------------------------------------------------------------------------------------------------------------------------------------------------------------------------------------------------------------------------------------------------------------------------------------------------------------------------------------------------------------------------------------------------------------|-------------------------------------------------------------------------------------------------------------------------------------------------------------------------------------------------------------|
|                |                                                                                                                                                                                                                                                                                                                                                                                                                                                                                                                                                                                                                                                                                                                                                                                                                                                                                                                                                                                                                                                                                                                                                                                                                                                                                                                                                                                                                                                                                                                                                                                                                                                                                                                                                                                                                                                                                                                                                                                                                                                                                                                                |                                                                                                                                                                                                             |
| Im             | pact of PBRD from 2018-2020 in five (5) development regions in Kosovo                                                                                                                                                                                                                                                                                                                                                                                                                                                                                                                                                                                                                                                                                                                                                                                                                                                                                                                                                                                                                                                                                                                                                                                                                                                                                                                                                                                                                                                                                                                                                                                                                                                                                                                                                                                                                                                                                                                                                                                                                                                          | . 13                                                                                                                                                                                                        |
| 3.1.           | Total value funded by the MRD in five (5) development regions in Kosovo                                                                                                                                                                                                                                                                                                                                                                                                                                                                                                                                                                                                                                                                                                                                                                                                                                                                                                                                                                                                                                                                                                                                                                                                                                                                                                                                                                                                                                                                                                                                                                                                                                                                                                                                                                                                                                                                                                                                                                                                                                                        | . 14                                                                                                                                                                                                        |
| 3.2.           |                                                                                                                                                                                                                                                                                                                                                                                                                                                                                                                                                                                                                                                                                                                                                                                                                                                                                                                                                                                                                                                                                                                                                                                                                                                                                                                                                                                                                                                                                                                                                                                                                                                                                                                                                                                                                                                                                                                                                                                                                                                                                                                                |                                                                                                                                                                                                             |
| 3.3.<br>Koso   |                                                                                                                                                                                                                                                                                                                                                                                                                                                                                                                                                                                                                                                                                                                                                                                                                                                                                                                                                                                                                                                                                                                                                                                                                                                                                                                                                                                                                                                                                                                                                                                                                                                                                                                                                                                                                                                                                                                                                                                                                                                                                                                                |                                                                                                                                                                                                             |
| 3.4.           | Graphic presentation of data according to five (5) development regions for the period 2018-202                                                                                                                                                                                                                                                                                                                                                                                                                                                                                                                                                                                                                                                                                                                                                                                                                                                                                                                                                                                                                                                                                                                                                                                                                                                                                                                                                                                                                                                                                                                                                                                                                                                                                                                                                                                                                                                                                                                                                                                                                                 | 0                                                                                                                                                                                                           |
| 3.5.<br>2018-  |                                                                                                                                                                                                                                                                                                                                                                                                                                                                                                                                                                                                                                                                                                                                                                                                                                                                                                                                                                                                                                                                                                                                                                                                                                                                                                                                                                                                                                                                                                                                                                                                                                                                                                                                                                                                                                                                                                                                                                                                                                                                                                                                |                                                                                                                                                                                                             |
| 3.6.<br>Koso   | Distribution of projects led by women during 2018-2020 in five (5) development regions in vo                                                                                                                                                                                                                                                                                                                                                                                                                                                                                                                                                                                                                                                                                                                                                                                                                                                                                                                                                                                                                                                                                                                                                                                                                                                                                                                                                                                                                                                                                                                                                                                                                                                                                                                                                                                                                                                                                                                                                                                                                                   | . 24                                                                                                                                                                                                        |
| 3.7.           | Sectors financed by the Program for Balanced Regional Development for the period (20182020)                                                                                                                                                                                                                                                                                                                                                                                                                                                                                                                                                                                                                                                                                                                                                                                                                                                                                                                                                                                                                                                                                                                                                                                                                                                                                                                                                                                                                                                                                                                                                                                                                                                                                                                                                                                                                                                                                                                                                                                                                                    | ).)                                                                                                                                                                                                         |
| Pri            | vate Sector Support (PBRD) 2020, Development Region Center                                                                                                                                                                                                                                                                                                                                                                                                                                                                                                                                                                                                                                                                                                                                                                                                                                                                                                                                                                                                                                                                                                                                                                                                                                                                                                                                                                                                                                                                                                                                                                                                                                                                                                                                                                                                                                                                                                                                                                                                                                                                     | . 27                                                                                                                                                                                                        |
| 4.1.           | Beneficiary sectors and job creation during 2020                                                                                                                                                                                                                                                                                                                                                                                                                                                                                                                                                                                                                                                                                                                                                                                                                                                                                                                                                                                                                                                                                                                                                                                                                                                                                                                                                                                                                                                                                                                                                                                                                                                                                                                                                                                                                                                                                                                                                                                                                                                                               | . 28                                                                                                                                                                                                        |
| <b>4.2</b> . D | Development Region Center and the impact of PBRD for three (3) years 2018-2020                                                                                                                                                                                                                                                                                                                                                                                                                                                                                                                                                                                                                                                                                                                                                                                                                                                                                                                                                                                                                                                                                                                                                                                                                                                                                                                                                                                                                                                                                                                                                                                                                                                                                                                                                                                                                                                                                                                                                                                                                                                 | . 28                                                                                                                                                                                                        |
| 4.3.<br>numl   |                                                                                                                                                                                                                                                                                                                                                                                                                                                                                                                                                                                                                                                                                                                                                                                                                                                                                                                                                                                                                                                                                                                                                                                                                                                                                                                                                                                                                                                                                                                                                                                                                                                                                                                                                                                                                                                                                                                                                                                                                                                                                                                                |                                                                                                                                                                                                             |
| 4.4.           | Distribution of financial resources in% by Lots for 2018-2020 in the Development Region Center 38                                                                                                                                                                                                                                                                                                                                                                                                                                                                                                                                                                                                                                                                                                                                                                                                                                                                                                                                                                                                                                                                                                                                                                                                                                                                                                                                                                                                                                                                                                                                                                                                                                                                                                                                                                                                                                                                                                                                                                                                                              | r                                                                                                                                                                                                           |
| 4.5.           | Sectors of Development Region Center for the period (2018-2020)                                                                                                                                                                                                                                                                                                                                                                                                                                                                                                                                                                                                                                                                                                                                                                                                                                                                                                                                                                                                                                                                                                                                                                                                                                                                                                                                                                                                                                                                                                                                                                                                                                                                                                                                                                                                                                                                                                                                                                                                                                                                | . 39                                                                                                                                                                                                        |
| 4.6.           | Distribution of projects led by women during 2018-2020 in the Development Region Center                                                                                                                                                                                                                                                                                                                                                                                                                                                                                                                                                                                                                                                                                                                                                                                                                                                                                                                                                                                                                                                                                                                                                                                                                                                                                                                                                                                                                                                                                                                                                                                                                                                                                                                                                                                                                                                                                                                                                                                                                                        | . 40                                                                                                                                                                                                        |
| 4.7.           | Distribution of projects by communities in the Development region center during 2018-2020                                                                                                                                                                                                                                                                                                                                                                                                                                                                                                                                                                                                                                                                                                                                                                                                                                                                                                                                                                                                                                                                                                                                                                                                                                                                                                                                                                                                                                                                                                                                                                                                                                                                                                                                                                                                                                                                                                                                                                                                                                      | . 41                                                                                                                                                                                                        |
| Priva          | te Sector Support - Development Region South (PBRD 2020)                                                                                                                                                                                                                                                                                                                                                                                                                                                                                                                                                                                                                                                                                                                                                                                                                                                                                                                                                                                                                                                                                                                                                                                                                                                                                                                                                                                                                                                                                                                                                                                                                                                                                                                                                                                                                                                                                                                                                                                                                                                                       | . 42                                                                                                                                                                                                        |
| 5.1. B         | eneficiary sectors and job creation during 2020                                                                                                                                                                                                                                                                                                                                                                                                                                                                                                                                                                                                                                                                                                                                                                                                                                                                                                                                                                                                                                                                                                                                                                                                                                                                                                                                                                                                                                                                                                                                                                                                                                                                                                                                                                                                                                                                                                                                                                                                                                                                                | . 43                                                                                                                                                                                                        |
| 5.2. D         | Development region South and the impact of PBRD for 2018-2020                                                                                                                                                                                                                                                                                                                                                                                                                                                                                                                                                                                                                                                                                                                                                                                                                                                                                                                                                                                                                                                                                                                                                                                                                                                                                                                                                                                                                                                                                                                                                                                                                                                                                                                                                                                                                                                                                                                                                                                                                                                                  | . 43                                                                                                                                                                                                        |
|                |                                                                                                                                                                                                                                                                                                                                                                                                                                                                                                                                                                                                                                                                                                                                                                                                                                                                                                                                                                                                                                                                                                                                                                                                                                                                                                                                                                                                                                                                                                                                                                                                                                                                                                                                                                                                                                                                                                                                                                                                                                                                                                                                | . 50                                                                                                                                                                                                        |
| 5.4. D         | Distribution of financial resources in% by Lots for 2018-2020 in the South Region                                                                                                                                                                                                                                                                                                                                                                                                                                                                                                                                                                                                                                                                                                                                                                                                                                                                                                                                                                                                                                                                                                                                                                                                                                                                                                                                                                                                                                                                                                                                                                                                                                                                                                                                                                                                                                                                                                                                                                                                                                              | .51                                                                                                                                                                                                         |
| For th         | nree (3) years (2018-2020) according to Lots, MRD financed the following amounts:                                                                                                                                                                                                                                                                                                                                                                                                                                                                                                                                                                                                                                                                                                                                                                                                                                                                                                                                                                                                                                                                                                                                                                                                                                                                                                                                                                                                                                                                                                                                                                                                                                                                                                                                                                                                                                                                                                                                                                                                                                              | . 52                                                                                                                                                                                                        |
| 5.5. S         | ectors of the Development Region South for the period (2018-2020)                                                                                                                                                                                                                                                                                                                                                                                                                                                                                                                                                                                                                                                                                                                                                                                                                                                                                                                                                                                                                                                                                                                                                                                                                                                                                                                                                                                                                                                                                                                                                                                                                                                                                                                                                                                                                                                                                                                                                                                                                                                              | . 53                                                                                                                                                                                                        |
|                |                                                                                                                                                                                                                                                                                                                                                                                                                                                                                                                                                                                                                                                                                                                                                                                                                                                                                                                                                                                                                                                                                                                                                                                                                                                                                                                                                                                                                                                                                                                                                                                                                                                                                                                                                                                                                                                                                                                                                                                                                                                                                                                                |                                                                                                                                                                                                             |
| 5.7. I         | Distribution of projects by communities in the Development Region South during the period 201                                                                                                                                                                                                                                                                                                                                                                                                                                                                                                                                                                                                                                                                                                                                                                                                                                                                                                                                                                                                                                                                                                                                                                                                                                                                                                                                                                                                                                                                                                                                                                                                                                                                                                                                                                                                                                                                                                                                                                                                                                  | 8-                                                                                                                                                                                                          |
| Priva          | te Sector Support - Development Region West                                                                                                                                                                                                                                                                                                                                                                                                                                                                                                                                                                                                                                                                                                                                                                                                                                                                                                                                                                                                                                                                                                                                                                                                                                                                                                                                                                                                                                                                                                                                                                                                                                                                                                                                                                                                                                                                                                                                                                                                                                                                                    | . 55                                                                                                                                                                                                        |
|                |                                                                                                                                                                                                                                                                                                                                                                                                                                                                                                                                                                                                                                                                                                                                                                                                                                                                                                                                                                                                                                                                                                                                                                                                                                                                                                                                                                                                                                                                                                                                                                                                                                                                                                                                                                                                                                                                                                                                                                                                                                                                                                                                |                                                                                                                                                                                                             |
|                | Imdeve Im 3.1. 3.2. 3.3. Koso 3.4. 3.5. 2018-3.6. Koso 3.7. Pri 4.1. 4.2. E 4.3. numl 4.4. 4.5. 4.6. 4.7. Priva 5.1. B 5.2. E 5.4. E 5.4. E 5.5. S 7.1 E 5.7. E 5.7 | 3.2. Graphic presentation of data according to five (5) development regions for the period 2018-202 15 3.3. Number of employees and companies benefiting from MRD in five (5) development regions in Kosovo |