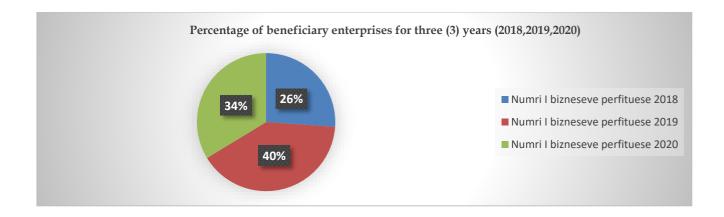

---------------------|----------------------------|
| Development Region North | 2018      | 176                    | 87                  | 24                         |
|                          | 2019      | 240                    | 108                 | 37                         |
|                          | 2020      | 268                    | 92                  | 32                         |
|                          | 2018-2020 | 684                    | 287                 | 93                         |

Figure 49: Percentage of applications during 2018-2020, in the Development Region North



Figure 50: Percentage of employees during 2018-2020, in the Development Region North



Figure 51: Percentage of beneficiary enterprises during 2018-2020, in the Development Region North



Below, table no. 30 shows tabular data in more detail for the municipalities of the Development Region North with details on the numerical values of beneficiaries, the values of financing and co-financing, the number of employees and the number of general applications in this region. Data are also illustrated through percentage graphs and numerical tabular values in summaries.

Table 29: *Tabular presentation of Municipalities and DRN according to the number of applications, beneficiary companies and employment for three* (3) *years* (2018-2020)

| Të dhënat sipas               |      | Mitrovice | ë    | 9    | kendera | j    |      | Vushtrri |      | Mitr | ovicë Ve | riore | l    | eposavi | q    |      | Zvecan |      | Zı   | ubin Poto | ok   |
|-------------------------------|----