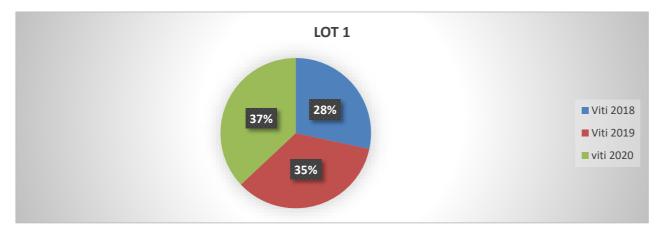

is in other Lots (Lot2 and Lot 3). MRD has always been committed to providing support to start-ups and this has been shown with the largest number of beneficiary companies in three years (2018-2020), a total of 51 companies. While Lot 2 was used by Lot 15 and Lot 3 was used by a total of 27 companies for the three years of BRDP implementation. We have the largest number of employees in Lot 3 with 119 employees, then Lot 1 with 116 employees and Lot 2 with 52 employees.

Three (3) years ago (2018-2020), according to Lot, the MRD financed the value:

Lot 1 (2018-2020 the value of 220 ,776.85 € was financed

### Lot 2 (2018-2020) the value of 170,372.74€ was financed Lot 3 (2018-2020) the value of 642,094.00 € was financed

Figure 52: Percentage of distribution of funds according to (Lot 1)



Figure 53 Percentage of distribution of funds according to (Lot2)



Figure 54: Percentage of distribution of funds according to (Lot3)



### 7.5. Sector of the Development Region North for the period (2018-2020)

Table 30: Presentation of the five (5) sectors most funded in the DRN for the period (2018-2020)

|                           |                                      | Developme                                                                 | ent Region North - A                    | ctivities (2018-2020)                             |                                             |                                                 |  |  |
|---------------------------|--------------------------------------|---------------------------------------------------------------------------|