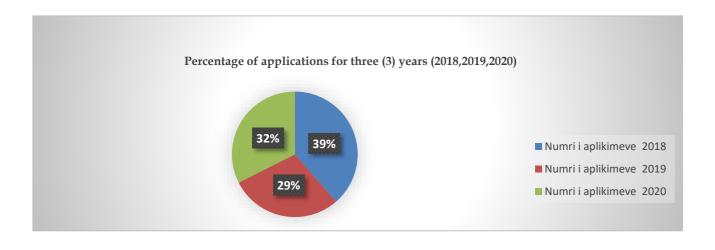

#### **Content:**

| IN             | TRODUCTION                                                                                                                                                                                                                                                                                                                                                                                                                                                                                                                                                                                                                                                                                                                                                                                                                                                                                                                                                                                                                                                                                                                                                                                                                                                                                                                                                                                                                                                                                                                                                                                                                                                                                                                                                                                                                                                                                                                                                                                                                                                                                                                     | . 10                                                                                                                                                                                                        |
|----------------|--------------------------------------------------------------------------------------------------------------------------------------------------------------------------------------------------------------------------------------------------------------------------------------------------------------------------------------------------------------------------------------------------------------------------------------------------------------------------------------------------------------------------------------------------------------------------------------------------------------------------------------------------------------------------------------------------------------------------------------------------------------------------------------------------------------------------------------------------------------------------------------------------------------------------------------------------------------------------------------------------------------------------------------------------------------------------------------------------------------------------------------------------------------------------------------------------------------------------------------------------------------------------------------------------------------------------------------------------------------------------------------------------------------------------------------------------------------------------------------------------------------------------------------------------------------------------------------------------------------------------------------------------------------------------------------------------------------------------------------------------------------------------------------------------------------------------------------------------------------------------------------------------------------------------------------------------------------------------------------------------------------------------------------------------------------------------------------------------------------------------------|-------------------------------------------------------------------------------------------------------------------------------------------------------------------------------------------------------------|
|                |                                                                                                                                                                                                                                                                                                                                                                                                                                                                                                                                                                                                                                                                                                                                                                                                                                                                                                                                                                                                                                                                                                                                                                                                                                                                                                                                                                                                                                                                                                                                                                                                                                                                                                                                                                                                                                                                                                                                                                                                                                                                                                                                |                                                                                                                                                                                                             |
| Im             | pact of PBRD from 2018-2020 in five (5) development regions in Kosovo                                                                                                                                                                                                                                                                                                                                                                                                                                                                                                                                                                                                                                                                                                                                                                                                                                                                                                                                                                                                                                                                                                                                                                                                                                                                                                                                                                                                                                                                                                                                                                                                                                                                                                                                                                                                                                                                                                                                                                                                                                                          | . 13                                                                                                                                                                                                        |
| 3.1.           | Total value funded by the MRD in five (5) development regions in Kosovo                                                                                                                                                                                                                                                                                                                                                                                                                                                                                                                                                                                                                                                                                                                                                                                                                                                                                                                                                                                                                                                                                                                                                                                                                                                                                                                                                                                                                                                                                                                                                                                                                                                                                                                                                                                                                                                                                                                                                                                                                                                        | . 14                                                                                                                                                                                                        |
| 3.2.           |                                                                                                                                                                                                                                                                                                                                                                                                                                                                                                                                                                                                                                                                                                                                                                                                                                                                                                                                                                                                                                                                                                                                                                                                                                                                                                                                                                                                                                                                                                                                                                                                                                                                                                                                                                                                                                                                                                                                                                                                                                                                                                                                |                                                                                                                                                                                                             |
| 3.3.<br>Koso   |                                                                                                                                                                                                                                                                                                                                                                                                                                                                                                                                                                                                                                                                                                                                                                                                                                                                                                                                                                                                                                                                                                                                                                                                                                                                                                                                                                                                                                                                                                                                                                                                                                                                                                                                                                                                                                                                                                                                                                                                                                                                                                                                |                                                                                                                                                                                                             |
| 3.4.           | Graphic presentation of data according to five (5) development regions for the period 2018-202                                                                                                                                                                                                                                                                                                                                                                                                                                                                                                                                                                                                                                                                                                                                                                                                                                                                                                                                                                                                                                                                                                                                                                                                                                                                                                                                                                                                                                                                                                                                                                                                                                                                                                                                                                                                                                                                                                                                                                                                                                 | 0                                                                                                                                                                                                           |
| 3.5.<br>2018-  |                                                                                                                                                                                                                                                                                                                                                                                                                                                                                                                                                                                                                                                                                                                                                                                                                                                                                                                                                                                                                                                                                                                                                                                                                                                                                                                                                                                                                                                                                                                                                                                                                                                                                                                                                                                                                                                                                                                                                                                                                                                                                                                                |                                                                                                                                                                                                             |
| 3.6.<br>Koso   | Distribution of projects led by women during 2018-2020 in five (5) development regions in vo                                                                                                                                                                                                                                                                                                                                                                                                                                                                                                                                                                                                                                                                                                                                                                                                                                                                                                                                                                                                                                                                                                                                                                                                                                                                                                                                                                                                                                                                                                                                                                                                                                                                                                                                                                                                                                                                                                                                                                                                                                   | . 24                                                                                                                                                                                                        |
| 3.7.           | Sectors financed by the Program for Balanced Regional Development for the period (20182020)                                                                                                                                                                                                                                                                                                                                                                                                                                                                                                                                                                                                                                                                                                                                                                                                                                                                                                                                                                                                                                                                                                                                                                                                                                                                                                                                                                                                                                                                                                                                                                                                                                                                                                                                                                                                                                                                                                                                                                                                                                    | ).)                                                                                                                                                                                                         |
| Pri            | vate Sector Support (PBRD) 2020, Development Region Center                                                                                                                                                                                                                                                                                                                                                                                                                                                                                                                                                                                                                                                                                                                                                                                                                                                                                                                                                                                                                                                                                                                                                                                                                                                                                                                                                                                                                                                                                                                                                                                                                                                                                                                                                                                                                                                                                                                                                                                                                                                                     | . 27                                                                                                                                                                                                        |
| 4.1.           | Beneficiary sectors and job creation during 2020                                                                                                                                                                                                                                                                                                                                                                                                                                                                                                                                                                                                                                                                                                                                                                                                                                                                                                                                                                                                                                                                                                                                                                                                                                                                                                                                                                                                                                                                                                                                                                                                                                                                                                                                                                                                                                                                                                                                                                                                                                                                               | . 28                                                                                                                                                                                                        |
| <b>4.2</b> . D | Development Region Center and the impact of PBRD for three (3) years 2018-2020                                                                                                                                                                                                                                                                                                                                                                                                                                                                                                                                                                                                                                                                                                                                                                                                                                                                                                                                                                                                                                                                                                                                                                                                                                                                                                                                                                                                                                                                                                                                                                                                                                                                                                                                                                                                                                                                                                                                                                                                                                                 | . 28                                                                                                                                                                                                        |
| 4.3.<br>numl   |                                                                                                                                                                                                                                                                                                                                                                                                                                                                                                                                                                                                                                                                                                                                                                                                                                                                                                                                                                                                                                                                                                                                                                                                                                                                                                                                                                                                                                                                                                                                                                                                                                                                                                                                                                                                                                                                                                                                                                                                                                                                                                                                |                                                                                                                                                                                                             |
| 4.4.           | Distribution of financial resources in% by Lots for 2018-2020 in the Development Region Center 38                                                                                                                                                                                                                                                                                                                                                                                                                                                                                                                                                                                                                                                                                                                                                                                                                                                                                                                                                                                                                                                                                                                                                                                                                                                                                                                                                                                                                                                                                                                                                                                                                                                                                                                                                                                                                                                                                                                                                                                                                              | r                                                                                                                                                                                                           |
| 4.5.           | Sectors of Development Region Center for the period (2018-2020)                                                                                                                                                                                                                                                                                                                                                                                                                                                                                                                                                                                                                                                                                                                                                                                                                                                                                                                                                                                                                                                                                                                                                                                                                                                                                                                                                                                                                                                                                                                                                                                                                                                                                                                                                                                                                                                                                                                                                                                                                                                                | . 39                                                                                                                                                                                                        |
| 4.6.           | Distribution of projects led by women during 2018-2020 in the Development Region Center                                                                                                                                                                                                                                                                                                                                                                                                                                                                                                                                                                                                                                                                                                                                                                                                                                                                                                                                                                                                                                                                                                                                                                                                                                                                                                                                                                                                                                                                                                                                                                                                                                                                                                                                                                                                                                                                                                                                                                                                                                        | . 40                                                                                                                                                                                                        |
| 4.7.           | Distribution of projects by communities in the Development region center during 2018-2020                                                                                                                                                                                                                                                                                                                                                                                                                                                                                                                                                                                                                                                                                                                                                                                                                                                                                                                                                                                                                                                                                                                                                                                                                                                                                                                                                                                                                                                                                                                                                                                                                                                                                                                                                                                                                                                                                                                                                                                                                                      | . 41                                                                                                                                                                                                        |
| Priva          | te Sector Support - Development Region South (PBRD 2020)                                                                                                                                                                                                                                                                                                                                                                                                                                                                                                                                                                                                                                                                                                                                                                                                                                                                                                                                                                                                                                                                                                                                                                                                                                                                                                                                                                                                                                                                                                                                                                                                                                                                                                                                                                                                                                                                                                                                                                                                                                                                       | . 42                                                                                                                                                                                                        |
| 5.1. B         | eneficiary sectors and job creation during 2020                                                                                                                                                                                                                                                                                                                                                                                                                                                                                                                                                                                                                                                                                                                                                                                                                                                                                                                                                                                                                                                                                                                                                                                                                                                                                                                                                                                                                                                                                                                                                                                                                                                                                                                                                                                                                                                                                                                                                                                                                                                                                | . 43                                                                                                                                                                                                        |
| 5.2. D         | Development region South and the impact of PBRD for 2018-2020                                                                                                                                                                                                                                                                                                                                                                                                                                                                                                                                                                                                                                                                                                                                                                                                                                                                                                                                                                                                                                                                                                                                                                                                                                                                                                                                                                                                                                                                                                                                                                                                                                                                                                                                                                                                                                                                                                                                                                                                                                                                  | . 43                                                                                                                                                                                                        |
|                |                                                                                                                                                                                                                                                                                                                                                                                                                                                                                                                                                                                                                                                                                                                                                                                                                                                                                                                                                                                                                                                                                                                                                                                                                                                                                                                                                                                                                                                                                                                                                                                                                                                                                                                                                                                                                                                                                                                                                                                                                                                                                                                                | . 50                                                                                                                                                                                                        |
| 5.4. D         | Distribution of financial resources in% by Lots for 2018-2020 in the South Region                                                                                                                                                                                                                                                                                                                                                                                                                                                                                                                                                                                                                                                                                                                                                                                                                                                                                                                                                                                                                                                                                                                                                                                                                                                                                                                                                                                                                                                                                                                                                                                                                                                                                                                                                                                                                                                                                                                                                                                                                                              | .51                                                                                                                                                                                                         |
| For th         | nree (3) years (2018-2020) according to Lots, MRD financed the following amounts:                                                                                                                                                                                                                                                                                                                                                                                                                                                                                                                                                                                                                                                                                                                                                                                                                                                                                                                                                                                                                                                                                                                                                                                                                                                                                                                                                                                                                                                                                                                                                                                                                                                                                                                                                                                                                                                                                                                                                                                                                                              | . 52                                                                                                                                                                                                        |
| 5.5. S         | ectors of the Development Region South for the period (2018-2020)                                                                                                                                                                                                                                                                                                                                                                                                                                                                                                                                                                                                                                                                                                                                                                                                                                                                                                                                                                                                                                                                                                                                                                                                                                                                                                                                                                                                                                                                                                                                                                                                                                                                                                                                                                                                                                                                                                                                                                                                                                                              | . 53                                                                                                                                                                                                        |
|                |                                                                                                                                                                                                                                                                                                                                                                                                                                                                                                                                                                                                                                                                                                                                                                                                                                                                                                                                                                                                                                                                                                                                                                                                                                                                                                                                                                                                                                                                                                                                                                                                                                                                                                                                                                                                                                                                                                                                                                                                                                                                                                                                |                                                                                                                                                                                                             |
| 5.7. I         | Distribution of projects by communities in the Development Region South during the period 201                                                                                                                                                                                                                                                                                                                                                                                                                                                                                                                                                                                                                                                                                                                                                                                                                                                                                                                                                                                                                                                                                                                                                                                                                                                                                                                                                                                                                                                                                                                                                                                                                                                                                                                                                                                                                                                                                                                                                                                                                                  | 8-                                                                                                                                                                                                          |
| Priva          | te Sector Support - Development Region West                                                                                                                                                                                                                                                                                                                                                                                                                                                                                                                                                                                                                                                                                                                                                                                                                                                                                                                                                                                                                                                                                                                                                                                                                                                                                                                                                                                                                                                                                                                                                                                                                                                                                                                                                                                                                                                                                                                                                                                                                                                                                    | . 55                                                                                                                                                                                                        |
|                |                                                                                                                                                                                                                                                                                                                                                                                                                                                                                                                                                                                                                                                                                                                                                                                                                                                                                                                                                                                                                                                                                                                                                                                                                                                                                                                                                                                                                                                                                                                                                                                                                                                                                                                                                                                                                                                                                                                                                                                                                                                                                                                                |                                                                                                                                                                                                             |
|                | Imdeve Im 3.1. 3.2. 3.3. Koso 3.4. 3.5. 2018-3.6. Koso 3.7. Pri 4.1. 4.2. E 4.3. numl 4.4. 4.5. 4.6. 4.7. Priva 5.1. B 5.2. E 5.4. E 5.4. E 5.5. S 7.1 E 5.7. E 5.7 | 3.2. Graphic presentation of data according to five (5) development regions for the period 2018-202 15 3.3. Number of employees and companies benefiting from MRD in five (5) development regions in Kosovo |