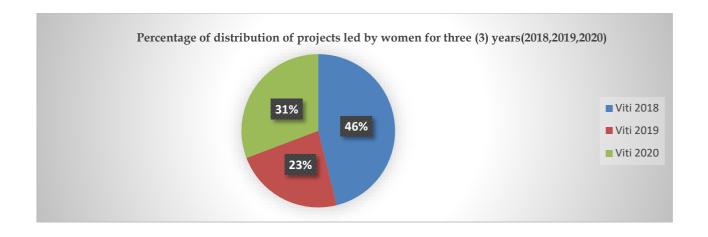

#### **Content:**

| IN             | TRODUCTION                                                                                                                                                                                                                                                                                                                                                                                                                                                                                                                                                                                                                                                                                                                                                                                                                                                                                                                                                                                                                                                                                                                                                                                                                                                                                                                                                                                                                                                                                                                                                                                                                                                                                                                                                                                                                                                                                                                                                                                                                                                                                                                     | . 10                                                                                                                                                                                                        |
|----------------|--------------------------------------------------------------------------------------------------------------------------------------------------------------------------------------------------------------------------------------------------------------------------------------------------------------------------------------------------------------------------------------------------------------------------------------------------------------------------------------------------------------------------------------------------------------------------------------------------------------------------------------------------------------------------------------------------------------------------------------------------------------------------------------------------------------------------------------------------------------------------------------------------------------------------------------------------------------------------------------------------------------------------------------------------------------------------------------------------------------------------------------------------------------------------------------------------------------------------------------------------------------------------------------------------------------------------------------------------------------------------------------------------------------------------------------------------------------------------------------------------------------------------------------------------------------------------------------------------------------------------------------------------------------------------------------------------------------------------------------------------------------------------------------------------------------------------------------------------------------------------------------------------------------------------------------------------------------------------------------------------------------------------------------------------------------------------------------------------------------------------------|-------------------------------------------------------------------------------------------------------------------------------------------------------------------------------------------------------------|
|                |                                                                                                                                                                                                                                                                                                                                                                                                                                                                                                                                                                                                                                                                                                                                                                                                                                                                                                                                                                                                                                                                                                                                                                                                                                                                                                                                                                                                                                                                                                                                                                                                                                                                                                                                                                                                                                                                                                                                                                                                                                                                                                                                |                                                                                                                                                                                                             |
| Im             | pact of PBRD from 2018-2020 in five (5) development regions in Kosovo                                                                                                                                                                                                                                                                                                                                                                                                                                                                                                                                                                                                                                                                                                                                                                                                                                                                                                                                                                                                                                                                                                                                                                                                                                                                                                                                                                                                                                                                                                                                                                                                                                                                                                                                                                                                                                                                                                                                                                                                                                                          | . 13                                                                                                                                                                                                        |
| 3.1.           | Total value funded by the MRD in five (5) development regions in Kosovo                                                                                                                                                                                                                                                                                                                                                                                                                                                                                                                                                                                                                                                                                                                                                                                                                                                                                                                                                                                                                                                                                                                                                                                                                                                                                                                                                                                                                                                                                                                                                                                                                                                                                                                                                                                                                                                                                                                                                                                                                                                        | . 14                                                                                                                                                                                                        |
| 3.2.           |                                                                                                                                                                                                                                                                                                                                                                                                                                                                                                                                                                                                                                                                                                                                                                                                                                                                                                                                                                                                                                                                                                                                                                                                                                                                                                                                                                                                                                                                                                                                                                                                                                                                                                                                                                                                                                                                                                                                                                                                                                                                                                                                |                                                                                                                                                                                                             |
| 3.3.<br>Koso   |                                                                                                                                                                                                                                                                                                                                                                                                                                                                                                                                                                                                                                                                                                                                                                                                                                                                                                                                                                                                                                                                                                                                                                                                                                                                                                                                                                                                                                                                                                                                                                                                                                                                                                                                                                                                                                                                                                                                                                                                                                                                                                                                |                                                                                                                                                                                                             |
| 3.4.           | Graphic presentation of data according to five (5) development regions for the period 2018-202                                                                                                                                                                                                                                                                                                                                                                                                                                                                                                                                                                                                                                                                                                                                                                                                                                                                                                                                                                                                                                                                                                                                                                                                                                                                                                                                                                                                                                                                                                                                                                                                                                                                                                                                                                                                                                                                                                                                                                                                                                 | 0                                                                                                                                                                                                           |
| 3.5.<br>2018-  |                                                                                                                                                                                                                                                                                                                                                                                                                                                                                                                                                                                                                                                                                                                                                                                                                                                                                                                                                                                                                                                                                                                                                                                                                                                                                                                                                                                                                                                                                                                                                                                                                                                                                                                                                                                                                                                                                                                                                                                                                                                                                                                                |                                                                                                                                                                                                             |
| 3.6.<br>Koso   | Distribution of projects led by women during 2018-2020 in five (5) development regions in vo                                                                                                                                                                                                                                                                                                                                                                                                                                                                                                                                                                                                                                                                                                                                                                                                                                                                                                                                                                                                                                                                                                                                                                                                                                                                                                                                                                                                                                                                                                                                                                                                                                                                                                                                                                                                                                                                                                                                                                                                                                   | . 24                                                                                                                                                                                                        |
| 3.7.           | Sectors financed by the Program for Balanced Regional Development for the period (20182020)                                                                                                                                                                                                                                                                                                                                                                                                                                                                                                                                                                                                                                                                                                                                                                                                                                                                                                                                                                                                                                                                                                                                                                                                                                                                                                                                                                                                                                                                                                                                                                                                                                                                                                                                                                                                                                                                                                                                                                                                                                    | ).)                                                                                                                                                                                                         |
| Pri            | vate Sector Support (PBRD) 2020, Development Region Center                                                                                                                                                                                                                                                                                                                                                                                                                                                                                                                                                                                                                                                                                                                                                                                                                                                                                                                                                                                                                                                                                                                                                                                                                                                                                                                                                                                                                                                                                                                                                                                                                                                                                                                                                                                                                                                                                                                                                                                                                                                                     | . 27                                                                                                                                                                                                        |
| 4.1.           | Beneficiary sectors and job creation during 2020                                                                                                                                                                                                                                                                                                                                                                                                                                                                                                                                                                                                                                                                                                                                                                                                                                                                                                                                                                                                                                                                                                                                                                                                                                                                                                                                                                                                                                                                                                                                                                                                                                                                                                                                                                                                                                                                                                                                                                                                                                                                               | . 28                                                                                                                                                                                                        |
| <b>4.2</b> . D | Development Region Center and the impact of PBRD for three (3) years 2018-2020                                                                                                                                                                                                                                                                                                                                                                                                                                                                                                                                                                                                                                                                                                                                                                                                                                                                                                                                                                                                                                                                                                                                                                                                                                                                                                                                                                                                                                                                                                                                                                                                                                                                                                                                                                                                                                                                                                                                                                                                                                                 | . 28                                                                                                                                                                                                        |
| 4.3.<br>numl   |                                                                                                                                                                                                                                                                                                                                                                                                                                                                                                                                                                                                                                                                                                                                                                                                                                                                                                                                                                                                                                                                                                                                                                                                                                                                                                                                                                                                                                                                                                                                                                                                                                                                                                                                                                                                                                                                                                                                                                                                                                                                                                                                |                                                                                                                                                                                                             |
| 4.4.           | Distribution of financial resources in% by Lots for 2018-2020 in the Development Region Center 38                                                                                                                                                                                                                                                                                                                                                                                                                                                                                                                                                                                                                                                                                                                                                                                                                                                                                                                                                                                                                                                                                                                                                                                                                                                                                                                                                                                                                                                                                                                                                                                                                                                                                                                                                                                                                                                                                                                                                                                                                              | r                                                                                                                                                                                                           |
| 4.5.           | Sectors of Development Region Center for the period (2018-2020)                                                                                                                                                                                                                                                                                                                                                                                                                                                                                                                                                                                                                                                                                                                                                                                                                                                                                                                                                                                                                                                                                                                                                                                                                                                                                                                                                                                                                                                                                                                                                                                                                                                                                                                                                                                                                                                                                                                                                                                                                                                                | . 39                                                                                                                                                                                                        |
| 4.6.           | Distribution of projects led by women during 2018-2020 in the Development Region Center                                                                                                                                                                                                                                                                                                                                                                                                                                                                                                                                                                                                                                                                                                                                                                                                                                                                                                                                                                                                                                                                                                                                                                                                                                                                                                                                                                                                                                                                                                                                                                                                                                                                                                                                                                                                                                                                                                                                                                                                                                        | . 40                                                                                                                                                                                                        |
| 4.7.           | Distribution of projects by communities in the Development region center during 2018-2020                                                                                                                                                                                                                                                                                                                                                                                                                                                                                                                                                                                                                                                                                                                                                                                                                                                                                                                                                                                                                                                                                                                                                                                                                                                                                                                                                                                                                                                                                                                                                                                                                                                                                                                                                                                                                                                                                                                                                                                                                                      | . 41                                                                                                                                                                                                        |
| Priva          | te Sector Support - Development Region South (PBRD 2020)                                                                                                                                                                                                                                                                                                                                                                                                                                                                                                                                                                                                                                                                                                                                                                                                                                                                                                                                                                                                                                                                                                                                                                                                                                                                                                                                                                                                                                                                                                                                                                                                                                                                                                                                                                                                                                                                                                                                                                                                                                                                       | . 42                                                                                                                                                                                                        |
| 5.1. B         | eneficiary sectors and job creation during 2020                                                                                                                                                                                                                                                                                                                                                                                                                                                                                                                                                                                                                                                                                                                                                                                                                                                                                                                                                                                                                                                                                                                                                                                                                                                                                                                                                                                                                                                                                                                                                                                                                                                                                                                                                                                                                                                                                                                                                                                                                                                                                | . 43                                                                                                                                                                                                        |
| 5.2. D         | Development region South and the impact of PBRD for 2018-2020                                                                                                                                                                                                                                                                                                                                                                                                                                                                                                                                                                                                                                                                                                                                                                                                                                                                                                                                                                                                                                                                                                                                                                                                                                                                                                                                                                                                                                                                                                                                                                                                                                                                                                                                                                                                                                                                                                                                                                                                                                                                  | . 43                                                                                                                                                                                                        |
|                |                                                                                                                                                                                                                                                                                                                                                                                                                                                                                                                                                                                                                                                                                                                                                                                                                                                                                                                                                                                                                                                                                                                                                                                                                                                                                                                                                                                                                                                                                                                                                                                                                                                                                                                                                                                                                                                                                                                                                                                                                                                                                                                                | . 50                                                                                                                                                                                                        |
| 5.4. D         | Distribution of financial resources in% by Lots for 2018-2020 in the South Region                                                                                                                                                                                                                                                                                                                                                                                                                                                                                                                                                                                                                                                                                                                                                                                                                                                                                                                                                                                                                                                                                                                                                                                                                                                                                                                                                                                                                                                                                                                                                                                                                                                                                                                                                                                                                                                                                                                                                                                                                                              | .51                                                                                                                                                                                                         |
| For th         | nree (3) years (2018-2020) according to Lots, MRD financed the following amounts:                                                                                                                                                                                                                                                                                                                                                                                                                                                                                                                                                                                                                                                                                                                                                                                                                                                                                                                                                                                                                                                                                                                                                                                                                                                                                                                                                                                                                                                                                                                                                                                                                                                                                                                                                                                                                                                                                                                                                                                                                                              | . 52                                                                                                                                                                                                        |
| 5.5. S         | ectors of the Development Region South for the period (2018-2020)                                                                                                                                                                                                                                                                                                                                                                                                                                                                                                                                                                                                                                                                                                                                                                                                                                                                                                                                                                                                                                                                                                                                                                                                                                                                                                                                                                                                                                                                                                                                                                                                                                                                                                                                                                                                                                                                                                                                                                                                                                                              | . 53                                                                                                                                                                                                        |
|                |                                                                                                                                                                                                                                                                                                                                                                                                                                                                                                                                                                                                                                                                                                                                                                                                                                                                                                                                                                                                                                                                                                                                                                                                                                                                                                                                                                                                                                                                                                                                                                                                                                                                                                                                                                                                                                                                                                                                                                                                                                                                                                                                |                                                                                                                                                                                                             |
| 5.7. I         | Distribution of projects by communities in the Development Region South during the period 201                                                                                                                                                                                                                                                                                                                                                                                                                                                                                                                                                                                                                                                                                                                                                                                                                                                                                                                                                                                                                                                                                                                                                                                                                                                                                                                                                                                                                                                                                                                                                                                                                                                                                                                                                                                                                                                                                                                                                                                                                                  | 8-                                                                                                                                                                                                          |
| Priva          | te Sector Support - Development Region West                                                                                                                                                                                                                                                                                                                                                                                                                                                                                                                                                                                                                                                                                                                                                                                                                                                                                                                                                                                                                                                                                                                                                                                                                                                                                                                                                                                                                                                                                                                                                                                                                                                                                                                                                                                                                                                                                                                                                                                                                                                                                    | . 55                                                                                                                                                                                                        |
|                |                                                                                                                                                                                                                                                                                                                                                                                                                                                                                                                                                                                                                                                                                                                                                                                                                                                                                                                                                                                                                                                                                                                                                                                                                                                                                                                                                                                                                                                                                                                                                                                                                                                                                                                                                                                                                                                                                                                                                                                                                                                                                                                                |                                                                                                                                                                                                             |
|                | Imdeve Im 3.1. 3.2. 3.3. Koso 3.4. 3.5. 2018-3.6. Koso 3.7. Pri 4.1. 4.2. E 4.3. numl 4.4. 4.5. 4.6. 4.7. Priva 5.1. B 5.2. E 5.4. E 5.4. E 5.5. S 7.1 E 5.7. E 5.7 | 3.2. Graphic presentation of data according to five (5) development regions for the period 2018-202 15 3.3. Number of employees and companies benefiting from MRD in five (5) development regions in Kosovo |