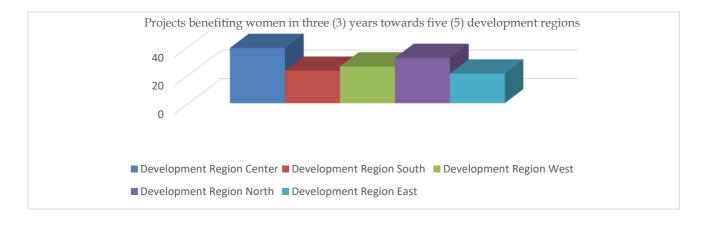

20182020. | 23 |
|                          | 2018.     | 12 |
| Development Region West  | 2019.     | 6  |
|                          | 2020.     | 8  |
| DRW                      | 20182020. | 26 |
|                          | 2018.     | 13 |
| Development Region North | 2019.     | 11 |
|                          | 2020.     | 8  |
| DRN                      | 20182020. | 32 |
|                          | 2018.     | 10 |
| Development Region East  | 2019.     | 10 |
| r                        | 2020.     | 1  |
| DRE                      | 20182020. | 21 |
|                          | 2018.     | 52 |
| Total                    | 2019.     | 55 |
|                          | 2020.     | 34 |

Figure 15: Graphic presentation of projects led by women for three (3) years (2018.-2020.)



Figure 16: Graphic presentation of projects led by women for three (3) years (2018.-2020.)



Figure 17: Divided total as a percentage of% of projects run by women in five (5) development regions



### 3.7. Sectors financed by the Program for Balanced Regional Development for the period (2018.-2020.)

The Ministry of Regional Development within the Regional Development Program supported two (2) sectors: production and services, where in the period of three (3) years (2018-2020) within 496 businesses, 234 businesses in manufacturing were financed and 262 in service activities. Within the production sector, activities such as: production and processing of plastic products, production and processing of wood, production and processing of sheet metal, leather, food production, production of