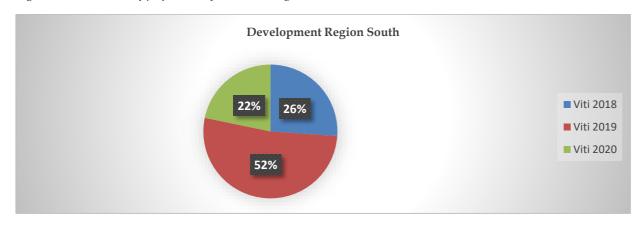

#### **Content:**

| IN             | TRODUCTION                                                                                                                                                                                                                                                                                                                                                                                                                                                                                                                                                                                                                                                                                                                                                                                                                                                                                                                                                                                                                                                                                                                                                                                                                                                                                                                                                                                                                                                                                                                                                                                                                                                                                                                                                                                                                                                                                                                                                                                                                                                                                                                     | . 10                                                                                                                                                                                                        |
|----------------|--------------------------------------------------------------------------------------------------------------------------------------------------------------------------------------------------------------------------------------------------------------------------------------------------------------------------------------------------------------------------------------------------------------------------------------------------------------------------------------------------------------------------------------------------------------------------------------------------------------------------------------------------------------------------------------------------------------------------------------------------------------------------------------------------------------------------------------------------------------------------------------------------------------------------------------------------------------------------------------------------------------------------------------------------------------------------------------------------------------------------------------------------------------------------------------------------------------------------------------------------------------------------------------------------------------------------------------------------------------------------------------------------------------------------------------------------------------------------------------------------------------------------------------------------------------------------------------------------------------------------------------------------------------------------------------------------------------------------------------------------------------------------------------------------------------------------------------------------------------------------------------------------------------------------------------------------------------------------------------------------------------------------------------------------------------------------------------------------------------------------------|-------------------------------------------------------------------------------------------------------------------------------------------------------------------------------------------------------------|
|                |                                                                                                                                                                                                                                                                                                                                                                                                                                                                                                                                                                                                                                                                                                                                                                                                                                                                                                                                                                                                                                                                                                                                                                                                                                                                                                                                                                                                                                                                                                                                                                                                                                                                                                                                                                                                                                                                                                                                                                                                                                                                                                                                |                                                                                                                                                                                                             |
| Im             | pact of PBRD from 2018-2020 in five (5) development regions in Kosovo                                                                                                                                                                                                                                                                                                                                                                                                                                                                                                                                                                                                                                                                                                                                                                                                                                                                                                                                                                                                                                                                                                                                                                                                                                                                                                                                                                                                                                                                                                                                                                                                                                                                                                                                                                                                                                                                                                                                                                                                                                                          | . 13                                                                                                                                                                                                        |
| 3.1.           | Total value funded by the MRD in five (5) development regions in Kosovo                                                                                                                                                                                                                                                                                                                                                                                                                                                                                                                                                                                                                                                                                                                                                                                                                                                                                                                                                                                                                                                                                                                                                                                                                                                                                                                                                                                                                                                                                                                                                                                                                                                                                                                                                                                                                                                                                                                                                                                                                                                        | . 14                                                                                                                                                                                                        |
| 3.2.           |                                                                                                                                                                                                                                                                                                                                                                                                                                                                                                                                                                                                                                                                                                                                                                                                                                                                                                                                                                                                                                                                                                                                                                                                                                                                                                                                                                                                                                                                                                                                                                                                                                                                                                                                                                                                                                                                                                                                                                                                                                                                                                                                |                                                                                                                                                                                                             |
| 3.3.<br>Koso   |                                                                                                                                                                                                                                                                                                                                                                                                                                                                                                                                                                                                                                                                                                                                                                                                                                                                                                                                                                                                                                                                                                                                                                                                                                                                                                                                                                                                                                                                                                                                                                                                                                                                                                                                                                                                                                                                                                                                                                                                                                                                                                                                |                                                                                                                                                                                                             |
| 3.4.           | Graphic presentation of data according to five (5) development regions for the period 2018-202                                                                                                                                                                                                                                                                                                                                                                                                                                                                                                                                                                                                                                                                                                                                                                                                                                                                                                                                                                                                                                                                                                                                                                                                                                                                                                                                                                                                                                                                                                                                                                                                                                                                                                                                                                                                                                                                                                                                                                                                                                 | 0                                                                                                                                                                                                           |
| 3.5.<br>2018-  |                                                                                                                                                                                                                                                                                                                                                                                                                                                                                                                                                                                                                                                                                                                                                                                                                                                                                                                                                                                                                                                                                                                                                                                                                                                                                                                                                                                                                                                                                                                                                                                                                                                                                                                                                                                                                                                                                                                                                                                                                                                                                                                                |                                                                                                                                                                                                             |
| 3.6.<br>Koso   | Distribution of projects led by women during 2018-2020 in five (5) development regions in vo                                                                                                                                                                                                                                                                                                                                                                                                                                                                                                                                                                                                                                                                                                                                                                                                                                                                                                                                                                                                                                                                                                                                                                                                                                                                                                                                                                                                                                                                                                                                                                                                                                                                                                                                                                                                                                                                                                                                                                                                                                   | . 24                                                                                                                                                                                                        |
| 3.7.           | Sectors financed by the Program for Balanced Regional Development for the period (20182020)                                                                                                                                                                                                                                                                                                                                                                                                                                                                                                                                                                                                                                                                                                                                                                                                                                                                                                                                                                                                                                                                                                                                                                                                                                                                                                                                                                                                                                                                                                                                                                                                                                                                                                                                                                                                                                                                                                                                                                                                                                    | ).)                                                                                                                                                                                                         |
| Pri            | vate Sector Support (PBRD) 2020, Development Region Center                                                                                                                                                                                                                                                                                                                                                                                                                                                                                                                                                                                                                                                                                                                                                                                                                                                                                                                                                                                                                                                                                                                                                                                                                                                                                                                                                                                                                                                                                                                                                                                                                                                                                                                                                                                                                                                                                                                                                                                                                                                                     | . 27                                                                                                                                                                                                        |
| 4.1.           | Beneficiary sectors and job creation during 2020                                                                                                                                                                                                                                                                                                                                                                                                                                                                                                                                                                                                                                                                                                                                                                                                                                                                                                                                                                                                                                                                                                                                                                                                                                                                                                                                                                                                                                                                                                                                                                                                                                                                                                                                                                                                                                                                                                                                                                                                                                                                               | . 28                                                                                                                                                                                                        |
| <b>4.2</b> . D | Development Region Center and the impact of PBRD for three (3) years 2018-2020                                                                                                                                                                                                                                                                                                                                                                                                                                                                                                                                                                                                                                                                                                                                                                                                                                                                                                                                                                                                                                                                                                                                                                                                                                                                                                                                                                                                                                                                                                                                                                                                                                                                                                                                                                                                                                                                                                                                                                                                                                                 | . 28                                                                                                                                                                                                        |
| 4.3.<br>numl   |                                                                                                                                                                                                                                                                                                                                                                                                                                                                                                                                                                                                                                                                                                                                                                                                                                                                                                                                                                                                                                                                                                                                                                                                                                                                                                                                                                                                                                                                                                                                                                                                                                                                                                                                                                                                                                                                                                                                                                                                                                                                                                                                |                                                                                                                                                                                                             |
| 4.4.           | Distribution of financial resources in% by Lots for 2018-2020 in the Development Region Center 38                                                                                                                                                                                                                                                                                                                                                                                                                                                                                                                                                                                                                                                                                                                                                                                                                                                                                                                                                                                                                                                                                                                                                                                                                                                                                                                                                                                                                                                                                                                                                                                                                                                                                                                                                                                                                                                                                                                                                                                                                              | r                                                                                                                                                                                                           |
| 4.5.           | Sectors of Development Region Center for the period (2018-2020)                                                                                                                                                                                                                                                                                                                                                                                                                                                                                                                                                                                                                                                                                                                                                                                                                                                                                                                                                                                                                                                                                                                                                                                                                                                                                                                                                                                                                                                                                                                                                                                                                                                                                                                                                                                                                                                                                                                                                                                                                                                                | . 39                                                                                                                                                                                                        |
| 4.6.           | Distribution of projects led by women during 2018-2020 in the Development Region Center                                                                                                                                                                                                                                                                                                                                                                                                                                                                                                                                                                                                                                                                                                                                                                                                                                                                                                                                                                                                                                                                                                                                                                                                                                                                                                                                                                                                                                                                                                                                                                                                                                                                                                                                                                                                                                                                                                                                                                                                                                        | . 40                                                                                                                                                                                                        |
| 4.7.           | Distribution of projects by communities in the Development region center during 2018-2020                                                                                                                                                                                                                                                                                                                                                                                                                                                                                                                                                                                                                                                                                                                                                                                                                                                                                                                                                                                                                                                                                                                                                                                                                                                                                                                                                                                                                                                                                                                                                                                                                                                                                                                                                                                                                                                                                                                                                                                                                                      | . 41                                                                                                                                                                                                        |
| Priva          | te Sector Support - Development Region South (PBRD 2020)                                                                                                                                                                                                                                                                                                                                                                                                                                                                                                                                                                                                                                                                                                                                                                                                                                                                                                                                                                                                                                                                                                                                                                                                                                                                                                                                                                                                                                                                                                                                                                                                                                                                                                                                                                                                                                                                                                                                                                                                                                                                       | . 42                                                                                                                                                                                                        |
| 5.1. B         | eneficiary sectors and job creation during 2020                                                                                                                                                                                                                                                                                                                                                                                                                                                                                                                                                                                                                                                                                                                                                                                                                                                                                                                                                                                                                                                                                                                                                                                                                                                                                                                                                                                                                                                                                                                                                                                                                                                                                                                                                                                                                                                                                                                                                                                                                                                                                | . 43                                                                                                                                                                                                        |
| 5.2. D         | Development region South and the impact of PBRD for 2018-2020                                                                                                                                                                                                                                                                                                                                                                                                                                                                                                                                                                                                                                                                                                                                                                                                                                                                                                                                                                                                                                                                                                                                                                                                                                                                                                                                                                                                                                                                                                                                                                                                                                                                                                                                                                                                                                                                                                                                                                                                                                                                  | . 43                                                                                                                                                                                                        |
|                |                                                                                                                                                                                                                                                                                                                                                                                                                                                                                                                                                                                                                                                                                                                                                                                                                                                                                                                                                                                                                                                                                                                                                                                                                                                                                                                                                                                                                                                                                                                                                                                                                                                                                                                                                                                                                                                                                                                                                                                                                                                                                                                                | . 50                                                                                                                                                                                                        |
| 5.4. D         | Distribution of financial resources in% by Lots for 2018-2020 in the South Region                                                                                                                                                                                                                                                                                                                                                                                                                                                                                                                                                                                                                                                                                                                                                                                                                                                                                                                                                                                                                                                                                                                                                                                                                                                                                                                                                                                                                                                                                                                                                                                                                                                                                                                                                                                                                                                                                                                                                                                                                                              | .51                                                                                                                                                                                                         |
| For th         | nree (3) years (2018-2020) according to Lots, MRD financed the following amounts:                                                                                                                                                                                                                                                                                                                                                                                                                                                                                                                                                                                                                                                                                                                                                                                                                                                                                                                                                                                                                                                                                                                                                                                                                                                                                                                                                                                                                                                                                                                                                                                                                                                                                                                                                                                                                                                                                                                                                                                                                                              | . 52                                                                                                                                                                                                        |
| 5.5. S         | ectors of the Development Region South for the period (2018-2020)                                                                                                                                                                                                                                                                                                                                                                                                                                                                                                                                                                                                                                                                                                                                                                                                                                                                                                                                                                                                                                                                                                                                                                                                                                                                                                                                                                                                                                                                                                                                                                                                                                                                                                                                                                                                                                                                                                                                                                                                                                                              | . 53                                                                                                                                                                                                        |
|                |                                                                                                                                                                                                                                                                                                                                                                                                                                                                                                                                                                                                                                                                                                                                                                                                                                                                                                                                                                                                                                                                                                                                                                                                                                                                                                                                                                                                                                                                                                                                                                                                                                                                                                                                                                                                                                                                                                                                                                                                                                                                                                                                |                                                                                                                                                                                                             |
| 5.7. I         | Distribution of projects by communities in the Development Region South during the period 201                                                                                                                                                                                                                                                                                                                                                                                                                                                                                                                                                                                                                                                                                                                                                                                                                                                                                                                                                                                                                                                                                                                                                                                                                                                                                                                                                                                                                                                                                                                                                                                                                                                                                                                                                                                                                                                                                                                                                                                                                                  | 8-                                                                                                                                                                                                          |
| Priva          | te Sector Support - Development Region West                                                                                                                                                                                                                                                                                                                                                                                                                                                                                                                                                                                                                                                                                                                                                                                                                                                                                                                                                                                                                                                                                                                                                                                                                                                                                                                                                                                                                                                                                                                                                                                                                                                                                                                                                                                                                                                                                                                                                                                                                                                                                    | . 55                                                                                                                                                                                                        |
|                |                                                                                                                                                                                                                                                                                                                                                                                                                                                                                                                                                                                                                                                                                                                                                                                                                                                                                                                                                                                                                                                                                                                                                                                                                                                                                                                                                                                                                                                                                                                                                                                                                                                                                                                                                                                                                                                                                                                                                                                                                                                                                                                                |                                                                                                                                                                                                             |
|                | Imdeve Im 3.1. 3.2. 3.3. Koso 3.4. 3.5. 2018-3.6. Koso 3.7. Pri 4.1. 4.2. E 4.3. numl 4.4. 4.5. 4.6. 4.7. Priva 5.1. B 5.2. E 5.4. E 5.4. E 5.5. S 7.1 E 5.7. E 5.7 | 3.2. Graphic presentation of data according to five (5) development regions for the period 2018-202 15 3.3. Number of employees and companies benefiting from MRD in five (5) development regions in Kosovo |