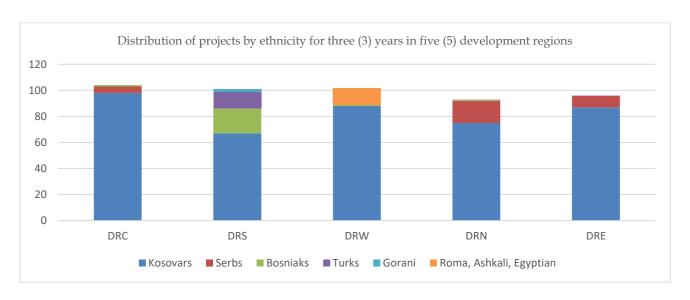

#### **Content:**

| IN             | TRODUCTION                                                                                                                                                                                                                                                                                                                                                                                                                                                                                                                                                                                                                                                                                                                                                                                                                                                                                                                                                                                                                                                                                                                                                                                                                                                                                                                                                                                                                                                                                                                                                                                                                                                                                                                                                                                                                                                                                                                                                                                                                                                                                                                     | . 10                                                                                                                                                                                                        |
|----------------|--------------------------------------------------------------------------------------------------------------------------------------------------------------------------------------------------------------------------------------------------------------------------------------------------------------------------------------------------------------------------------------------------------------------------------------------------------------------------------------------------------------------------------------------------------------------------------------------------------------------------------------------------------------------------------------------------------------------------------------------------------------------------------------------------------------------------------------------------------------------------------------------------------------------------------------------------------------------------------------------------------------------------------------------------------------------------------------------------------------------------------------------------------------------------------------------------------------------------------------------------------------------------------------------------------------------------------------------------------------------------------------------------------------------------------------------------------------------------------------------------------------------------------------------------------------------------------------------------------------------------------------------------------------------------------------------------------------------------------------------------------------------------------------------------------------------------------------------------------------------------------------------------------------------------------------------------------------------------------------------------------------------------------------------------------------------------------------------------------------------------------|-------------------------------------------------------------------------------------------------------------------------------------------------------------------------------------------------------------|
|                |                                                                                                                                                                                                                                                                                                                                                                                                                                                                                                                                                                                                                                                                                                                                                                                                                                                                                                                                                                                                                                                                                                                                                                                                                                                                                                                                                                                                                                                                                                                                                                                                                                                                                                                                                                                                                                                                                                                                                                                                                                                                                                                                |                                                                                                                                                                                                             |
| Im             | pact of PBRD from 2018-2020 in five (5) development regions in Kosovo                                                                                                                                                                                                                                                                                                                                                                                                                                                                                                                                                                                                                                                                                                                                                                                                                                                                                                                                                                                                                                                                                                                                                                                                                                                                                                                                                                                                                                                                                                                                                                                                                                                                                                                                                                                                                                                                                                                                                                                                                                                          | . 13                                                                                                                                                                                                        |
| 3.1.           | Total value funded by the MRD in five (5) development regions in Kosovo                                                                                                                                                                                                                                                                                                                                                                                                                                                                                                                                                                                                                                                                                                                                                                                                                                                                                                                                                                                                                                                                                                                                                                                                                                                                                                                                                                                                                                                                                                                                                                                                                                                                                                                                                                                                                                                                                                                                                                                                                                                        | . 14                                                                                                                                                                                                        |
| 3.2.           |                                                                                                                                                                                                                                                                                                                                                                                                                                                                                                                                                                                                                                                                                                                                                                                                                                                                                                                                                                                                                                                                                                                                                                                                                                                                                                                                                                                                                                                                                                                                                                                                                                                                                                                                                                                                                                                                                                                                                                                                                                                                                                                                |                                                                                                                                                                                                             |
| 3.3.<br>Koso   |                                                                                                                                                                                                                                                                                                                                                                                                                                                                                                                                                                                                                                                                                                                                                                                                                                                                                                                                                                                                                                                                                                                                                                                                                                                                                                                                                                                                                                                                                                                                                                                                                                                                                                                                                                                                                                                                                                                                                                                                                                                                                                                                |                                                                                                                                                                                                             |
| 3.4.           | Graphic presentation of data according to five (5) development regions for the period 2018-202                                                                                                                                                                                                                                                                                                                                                                                                                                                                                                                                                                                                                                                                                                                                                                                                                                                                                                                                                                                                                                                                                                                                                                                                                                                                                                                                                                                                                                                                                                                                                                                                                                                                                                                                                                                                                                                                                                                                                                                                                                 | 0                                                                                                                                                                                                           |
| 3.5.<br>2018-  |                                                                                                                                                                                                                                                                                                                                                                                                                                                                                                                                                                                                                                                                                                                                                                                                                                                                                                                                                                                                                                                                                                                                                                                                                                                                                                                                                                                                                                                                                                                                                                                                                                                                                                                                                                                                                                                                                                                                                                                                                                                                                                                                |                                                                                                                                                                                                             |
| 3.6.<br>Koso   | Distribution of projects led by women during 2018-2020 in five (5) development regions in vo                                                                                                                                                                                                                                                                                                                                                                                                                                                                                                                                                                                                                                                                                                                                                                                                                                                                                                                                                                                                                                                                                                                                                                                                                                                                                                                                                                                                                                                                                                                                                                                                                                                                                                                                                                                                                                                                                                                                                                                                                                   | . 24                                                                                                                                                                                                        |
| 3.7.           | Sectors financed by the Program for Balanced Regional Development for the period (20182020)                                                                                                                                                                                                                                                                                                                                                                                                                                                                                                                                                                                                                                                                                                                                                                                                                                                                                                                                                                                                                                                                                                                                                                                                                                                                                                                                                                                                                                                                                                                                                                                                                                                                                                                                                                                                                                                                                                                                                                                                                                    | ).)                                                                                                                                                                                                         |
| Pri            | vate Sector Support (PBRD) 2020, Development Region Center                                                                                                                                                                                                                                                                                                                                                                                                                                                                                                                                                                                                                                                                                                                                                                                                                                                                                                                                                                                                                                                                                                                                                                                                                                                                                                                                                                                                                                                                                                                                                                                                                                                                                                                                                                                                                                                                                                                                                                                                                                                                     | . 27                                                                                                                                                                                                        |
| 4.1.           | Beneficiary sectors and job creation during 2020                                                                                                                                                                                                                                                                                                                                                                                                                                                                                                                                                                                                                                                                                                                                                                                                                                                                                                                                                                                                                                                                                                                                                                                                                                                                                                                                                                                                                                                                                                                                                                                                                                                                                                                                                                                                                                                                                                                                                                                                                                                                               | . 28                                                                                                                                                                                                        |
| <b>4.2</b> . D | Development Region Center and the impact of PBRD for three (3) years 2018-2020                                                                                                                                                                                                                                                                                                                                                                                                                                                                                                                                                                                                                                                                                                                                                                                                                                                                                                                                                                                                                                                                                                                                                                                                                                                                                                                                                                                                                                                                                                                                                                                                                                                                                                                                                                                                                                                                                                                                                                                                                                                 | . 28                                                                                                                                                                                                        |
| 4.3.<br>numl   |                                                                                                                                                                                                                                                                                                                                                                                                                                                                                                                                                                                                                                                                                                                                                                                                                                                                                                                                                                                                                                                                                                                                                                                                                                                                                                                                                                                                                                                                                                                                                                                                                                                                                                                                                                                                                                                                                                                                                                                                                                                                                                                                |                                                                                                                                                                                                             |
| 4.4.           | Distribution of financial resources in% by Lots for 2018-2020 in the Development Region Center 38                                                                                                                                                                                                                                                                                                                                                                                                                                                                                                                                                                                                                                                                                                                                                                                                                                                                                                                                                                                                                                                                                                                                                                                                                                                                                                                                                                                                                                                                                                                                                                                                                                                                                                                                                                                                                                                                                                                                                                                                                              | r                                                                                                                                                                                                           |
| 4.5.           | Sectors of Development Region Center for the period (2018-2020)                                                                                                                                                                                                                                                                                                                                                                                                                                                                                                                                                                                                                                                                                                                                                                                                                                                                                                                                                                                                                                                                                                                                                                                                                                                                                                                                                                                                                                                                                                                                                                                                                                                                                                                                                                                                                                                                                                                                                                                                                                                                | . 39                                                                                                                                                                                                        |
| 4.6.           | Distribution of projects led by women during 2018-2020 in the Development Region Center                                                                                                                                                                                                                                                                                                                                                                                                                                                                                                                                                                                                                                                                                                                                                                                                                                                                                                                                                                                                                                                                                                                                                                                                                                                                                                                                                                                                                                                                                                                                                                                                                                                                                                                                                                                                                                                                                                                                                                                                                                        | . 40                                                                                                                                                                                                        |
| 4.7.           | Distribution of projects by communities in the Development region center during 2018-2020                                                                                                                                                                                                                                                                                                                                                                                                                                                                                                                                                                                                                                                                                                                                                                                                                                                                                                                                                                                                                                                                                                                                                                                                                                                                                                                                                                                                                                                                                                                                                                                                                                                                                                                                                                                                                                                                                                                                                                                                                                      | . 41                                                                                                                                                                                                        |
| Priva          | te Sector Support - Development Region South (PBRD 2020)                                                                                                                                                                                                                                                                                                                                                                                                                                                                                                                                                                                                                                                                                                                                                                                                                                                                                                                                                                                                                                                                                                                                                                                                                                                                                                                                                                                                                                                                                                                                                                                                                                                                                                                                                                                                                                                                                                                                                                                                                                                                       | . 42                                                                                                                                                                                                        |
| 5.1. B         | eneficiary sectors and job creation during 2020                                                                                                                                                                                                                                                                                                                                                                                                                                                                                                                                                                                                                                                                                                                                                                                                                                                                                                                                                                                                                                                                                                                                                                                                                                                                                                                                                                                                                                                                                                                                                                                                                                                                                                                                                                                                                                                                                                                                                                                                                                                                                | . 43                                                                                                                                                                                                        |
| 5.2. D         | Development region South and the impact of PBRD for 2018-2020                                                                                                                                                                                                                                                                                                                                                                                                                                                                                                                                                                                                                                                                                                                                                                                                                                                                                                                                                                                                                                                                                                                                                                                                                                                                                                                                                                                                                                                                                                                                                                                                                                                                                                                                                                                                                                                                                                                                                                                                                                                                  | . 43                                                                                                                                                                                                        |
|                |                                                                                                                                                                                                                                                                                                                                                                                                                                                                                                                                                                                                                                                                                                                                                                                                                                                                                                                                                                                                                                                                                                                                                                                                                                                                                                                                                                                                                                                                                                                                                                                                                                                                                                                                                                                                                                                                                                                                                                                                                                                                                                                                | . 50                                                                                                                                                                                                        |
| 5.4. D         | Distribution of financial resources in% by Lots for 2018-2020 in the South Region                                                                                                                                                                                                                                                                                                                                                                                                                                                                                                                                                                                                                                                                                                                                                                                                                                                                                                                                                                                                                                                                                                                                                                                                                                                                                                                                                                                                                                                                                                                                                                                                                                                                                                                                                                                                                                                                                                                                                                                                                                              | .51                                                                                                                                                                                                         |
| For th         | nree (3) years (2018-2020) according to Lots, MRD financed the following amounts:                                                                                                                                                                                                                                                                                                                                                                                                                                                                                                                                                                                                                                                                                                                                                                                                                                                                                                                                                                                                                                                                                                                                                                                                                                                                                                                                                                                                                                                                                                                                                                                                                                                                                                                                                                                                                                                                                                                                                                                                                                              | . 52                                                                                                                                                                                                        |
| 5.5. S         | ectors of the Development Region South for the period (2018-2020)                                                                                                                                                                                                                                                                                                                                                                                                                                                                                                                                                                                                                                                                                                                                                                                                                                                                                                                                                                                                                                                                                                                                                                                                                                                                                                                                                                                                                                                                                                                                                                                                                                                                                                                                                                                                                                                                                                                                                                                                                                                              | . 53                                                                                                                                                                                                        |
|                |                                                                                                                                                                                                                                                                                                                                                                                                                                                                                                                                                                                                                                                                                                                                                                                                                                                                                                                                                                                                                                                                                                                                                                                                                                                                                                                                                                                                                                                                                                                                                                                                                                                                                                                                                                                                                                                                                                                                                                                                                                                                                                                                |                                                                                                                                                                                                             |
| 5.7. I         | Distribution of projects by communities in the Development Region South during the period 201                                                                                                                                                                                                                                                                                                                                                                                                                                                                                                                                                                                                                                                                                                                                                                                                                                                                                                                                                                                                                                                                                                                                                                                                                                                                                                                                                                                                                                                                                                                                                                                                                                                                                                                                                                                                                                                                                                                                                                                                                                  | 8-                                                                                                                                                                                                          |
| Priva          | te Sector Support - Development Region West                                                                                                                                                                                                                                                                                                                                                                                                                                                                                                                                                                                                                                                                                                                                                                                                                                                                                                                                                                                                                                                                                                                                                                                                                                                                                                                                                                                                                                                                                                                                                                                                                                                                                                                                                                                                                                                                                                                                                                                                                                                                                    | . 55                                                                                                                                                                                                        |
|                |                                                                                                                                                                                                                                                                                                                                                                                                                                                                                                                                                                                                                                                                                                                                                                                                                                                                                                                                                                                                                                                                                                                                                                                                                                                                                                                                                                                                                                                                                                                                                                                                                                                                                                                                                                                                                                                                                                                                                                                                                                                                                                                                |                                                                                                                                                                                                             |
|                | Imdeve Im 3.1. 3.2. 3.3. Koso 3.4. 3.5. 2018-3.6. Koso 3.7. Pri 4.1. 4.2. E 4.3. numl 4.4. 4.5. 4.6. 4.7. Priva 5.1. B 5.2. E 5.4. E 5.4. E 5.5. S 7.1 E 5.7. E 5.7 | 3.2. Graphic presentation of data according to five (5) development regions for the period 2018-202 15 3.3. Number of employees and companies benefiting from MRD in five (5) development regions in Kosovo |