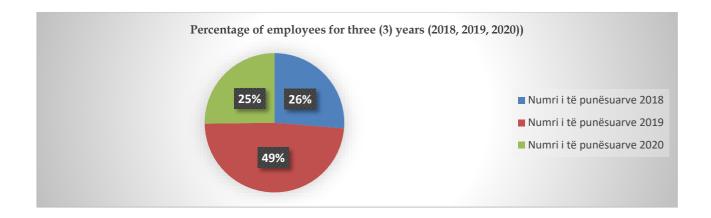

#### **Content:**

| IN             | TRODUCTION                                                                                                                                                                                                                                                                                                                                                                                                                                                                                                                                                                                                                                                                                                                                                                                                                                                                                                                                                                                                                                                                                                                                                                                                                                                                                                                                                                                                                                                                                                                                                                                                                                                                                                                                                                                                                                                                                                                                                                                                                                                                                                                     | . 10                                                                                                                                                                                                        |
|----------------|--------------------------------------------------------------------------------------------------------------------------------------------------------------------------------------------------------------------------------------------------------------------------------------------------------------------------------------------------------------------------------------------------------------------------------------------------------------------------------------------------------------------------------------------------------------------------------------------------------------------------------------------------------------------------------------------------------------------------------------------------------------------------------------------------------------------------------------------------------------------------------------------------------------------------------------------------------------------------------------------------------------------------------------------------------------------------------------------------------------------------------------------------------------------------------------------------------------------------------------------------------------------------------------------------------------------------------------------------------------------------------------------------------------------------------------------------------------------------------------------------------------------------------------------------------------------------------------------------------------------------------------------------------------------------------------------------------------------------------------------------------------------------------------------------------------------------------------------------------------------------------------------------------------------------------------------------------------------------------------------------------------------------------------------------------------------------------------------------------------------------------|-------------------------------------------------------------------------------------------------------------------------------------------------------------------------------------------------------------|
|                |                                                                                                                                                                                                                                                                                                                                                                                                                                                                                                                                                                                                                                                                                                                                                                                                                                                                                                                                                                                                                                                                                                                                                                                                                                                                                                                                                                                                                                                                                                                                                                                                                                                                                                                                                                                                                                                                                                                                                                                                                                                                                                                                |                                                                                                                                                                                                             |
| Im             | pact of PBRD from 2018-2020 in five (5) development regions in Kosovo                                                                                                                                                                                                                                                                                                                                                                                                                                                                                                                                                                                                                                                                                                                                                                                                                                                                                                                                                                                                                                                                                                                                                                                                                                                                                                                                                                                                                                                                                                                                                                                                                                                                                                                                                                                                                                                                                                                                                                                                                                                          | . 13                                                                                                                                                                                                        |
| 3.1.           | Total value funded by the MRD in five (5) development regions in Kosovo                                                                                                                                                                                                                                                                                                                                                                                                                                                                                                                                                                                                                                                                                                                                                                                                                                                                                                                                                                                                                                                                                                                                                                                                                                                                                                                                                                                                                                                                                                                                                                                                                                                                                                                                                                                                                                                                                                                                                                                                                                                        | . 14                                                                                                                                                                                                        |
| 3.2.           |                                                                                                                                                                                                                                                                                                                                                                                                                                                                                                                                                                                                                                                                                                                                                                                                                                                                                                                                                                                                                                                                                                                                                                                                                                                                                                                                                                                                                                                                                                                                                                                                                                                                                                                                                                                                                                                                                                                                                                                                                                                                                                                                |                                                                                                                                                                                                             |
| 3.3.<br>Koso   |                                                                                                                                                                                                                                                                                                                                                                                                                                                                                                                                                                                                                                                                                                                                                                                                                                                                                                                                                                                                                                                                                                                                                                                                                                                                                                                                                                                                                                                                                                                                                                                                                                                                                                                                                                                                                                                                                                                                                                                                                                                                                                                                |                                                                                                                                                                                                             |
| 3.4.           | Graphic presentation of data according to five (5) development regions for the period 2018-202                                                                                                                                                                                                                                                                                                                                                                                                                                                                                                                                                                                                                                                                                                                                                                                                                                                                                                                                                                                                                                                                                                                                                                                                                                                                                                                                                                                                                                                                                                                                                                                                                                                                                                                                                                                                                                                                                                                                                                                                                                 | 0                                                                                                                                                                                                           |
| 3.5.<br>2018-  |                                                                                                                                                                                                                                                                                                                                                                                                                                                                                                                                                                                                                                                                                                                                                                                                                                                                                                                                                                                                                                                                                                                                                                                                                                                                                                                                                                                                                                                                                                                                                                                                                                                                                                                                                                                                                                                                                                                                                                                                                                                                                                                                |                                                                                                                                                                                                             |
| 3.6.<br>Koso   | Distribution of projects led by women during 2018-2020 in five (5) development regions in vo                                                                                                                                                                                                                                                                                                                                                                                                                                                                                                                                                                                                                                                                                                                                                                                                                                                                                                                                                                                                                                                                                                                                                                                                                                                                                                                                                                                                                                                                                                                                                                                                                                                                                                                                                                                                                                                                                                                                                                                                                                   | . 24                                                                                                                                                                                                        |
| 3.7.           | Sectors financed by the Program for Balanced Regional Development for the period (20182020)                                                                                                                                                                                                                                                                                                                                                                                                                                                                                                                                                                                                                                                                                                                                                                                                                                                                                                                                                                                                                                                                                                                                                                                                                                                                                                                                                                                                                                                                                                                                                                                                                                                                                                                                                                                                                                                                                                                                                                                                                                    | ).)                                                                                                                                                                                                         |
| Pri            | vate Sector Support (PBRD) 2020, Development Region Center                                                                                                                                                                                                                                                                                                                                                                                                                                                                                                                                                                                                                                                                                                                                                                                                                                                                                                                                                                                                                                                                                                                                                                                                                                                                                                                                                                                                                                                                                                                                                                                                                                                                                                                                                                                                                                                                                                                                                                                                                                                                     | . 27                                                                                                                                                                                                        |
| 4.1.           | Beneficiary sectors and job creation during 2020                                                                                                                                                                                                                                                                                                                                                                                                                                                                                                                                                                                                                                                                                                                                                                                                                                                                                                                                                                                                                                                                                                                                                                                                                                                                                                                                                                                                                                                                                                                                                                                                                                                                                                                                                                                                                                                                                                                                                                                                                                                                               | . 28                                                                                                                                                                                                        |
| <b>4.2</b> . D | Development Region Center and the impact of PBRD for three (3) years 2018-2020                                                                                                                                                                                                                                                                                                                                                                                                                                                                                                                                                                                                                                                                                                                                                                                                                                                                                                                                                                                                                                                                                                                                                                                                                                                                                                                                                                                                                                                                                                                                                                                                                                                                                                                                                                                                                                                                                                                                                                                                                                                 | . 28                                                                                                                                                                                                        |
| 4.3.<br>numl   |                                                                                                                                                                                                                                                                                                                                                                                                                                                                                                                                                                                                                                                                                                                                                                                                                                                                                                                                                                                                                                                                                                                                                                                                                                                                                                                                                                                                                                                                                                                                                                                                                                                                                                                                                                                                                                                                                                                                                                                                                                                                                                                                |                                                                                                                                                                                                             |
| 4.4.           | Distribution of financial resources in% by Lots for 2018-2020 in the Development Region Center 38                                                                                                                                                                                                                                                                                                                                                                                                                                                                                                                                                                                                                                                                                                                                                                                                                                                                                                                                                                                                                                                                                                                                                                                                                                                                                                                                                                                                                                                                                                                                                                                                                                                                                                                                                                                                                                                                                                                                                                                                                              | r                                                                                                                                                                                                           |
| 4.5.           | Sectors of Development Region Center for the period (2018-2020)                                                                                                                                                                                                                                                                                                                                                                                                                                                                                                                                                                                                                                                                                                                                                                                                                                                                                                                                                                                                                                                                                                                                                                                                                                                                                                                                                                                                                                                                                                                                                                                                                                                                                                                                                                                                                                                                                                                                                                                                                                                                | . 39                                                                                                                                                                                                        |
| 4.6.           | Distribution of projects led by women during 2018-2020 in the Development Region Center                                                                                                                                                                                                                                                                                                                                                                                                                                                                                                                                                                                                                                                                                                                                                                                                                                                                                                                                                                                                                                                                                                                                                                                                                                                                                                                                                                                                                                                                                                                                                                                                                                                                                                                                                                                                                                                                                                                                                                                                                                        | . 40                                                                                                                                                                                                        |
| 4.7.           | Distribution of projects by communities in the Development region center during 2018-2020                                                                                                                                                                                                                                                                                                                                                                                                                                                                                                                                                                                                                                                                                                                                                                                                                                                                                                                                                                                                                                                                                                                                                                                                                                                                                                                                                                                                                                                                                                                                                                                                                                                                                                                                                                                                                                                                                                                                                                                                                                      | . 41                                                                                                                                                                                                        |
| Priva          | te Sector Support - Development Region South (PBRD 2020)                                                                                                                                                                                                                                                                                                                                                                                                                                                                                                                                                                                                                                                                                                                                                                                                                                                                                                                                                                                                                                                                                                                                                                                                                                                                                                                                                                                                                                                                                                                                                                                                                                                                                                                                                                                                                                                                                                                                                                                                                                                                       | . 42                                                                                                                                                                                                        |
| 5.1. B         | eneficiary sectors and job creation during 2020                                                                                                                                                                                                                                                                                                                                                                                                                                                                                                                                                                                                                                                                                                                                                                                                                                                                                                                                                                                                                                                                                                                                                                                                                                                                                                                                                                                                                                                                                                                                                                                                                                                                                                                                                                                                                                                                                                                                                                                                                                                                                | . 43                                                                                                                                                                                                        |
| 5.2. D         | Development region South and the impact of PBRD for 2018-2020                                                                                                                                                                                                                                                                                                                                                                                                                                                                                                                                                                                                                                                                                                                                                                                                                                                                                                                                                                                                                                                                                                                                                                                                                                                                                                                                                                                                                                                                                                                                                                                                                                                                                                                                                                                                                                                                                                                                                                                                                                                                  | . 43                                                                                                                                                                                                        |
|                |                                                                                                                                                                                                                                                                                                                                                                                                                                                                                                                                                                                                                                                                                                                                                                                                                                                                                                                                                                                                                                                                                                                                                                                                                                                                                                                                                                                                                                                                                                                                                                                                                                                                                                                                                                                                                                                                                                                                                                                                                                                                                                                                | . 50                                                                                                                                                                                                        |
| 5.4. D         | Distribution of financial resources in% by Lots for 2018-2020 in the South Region                                                                                                                                                                                                                                                                                                                                                                                                                                                                                                                                                                                                                                                                                                                                                                                                                                                                                                                                                                                                                                                                                                                                                                                                                                                                                                                                                                                                                                                                                                                                                                                                                                                                                                                                                                                                                                                                                                                                                                                                                                              | .51                                                                                                                                                                                                         |
| For th         | nree (3) years (2018-2020) according to Lots, MRD financed the following amounts:                                                                                                                                                                                                                                                                                                                                                                                                                                                                                                                                                                                                                                                                                                                                                                                                                                                                                                                                                                                                                                                                                                                                                                                                                                                                                                                                                                                                                                                                                                                                                                                                                                                                                                                                                                                                                                                                                                                                                                                                                                              | . 52                                                                                                                                                                                                        |
| 5.5. S         | ectors of the Development Region South for the period (2018-2020)                                                                                                                                                                                                                                                                                                                                                                                                                                                                                                                                                                                                                                                                                                                                                                                                                                                                                                                                                                                                                                                                                                                                                                                                                                                                                                                                                                                                                                                                                                                                                                                                                                                                                                                                                                                                                                                                                                                                                                                                                                                              | . 53                                                                                                                                                                                                        |
|                |                                                                                                                                                                                                                                                                                                                                                                                                                                                                                                                                                                                                                                                                                                                                                                                                                                                                                                                                                                                                                                                                                                                                                                                                                                                                                                                                                                                                                                                                                                                                                                                                                                                                                                                                                                                                                                                                                                                                                                                                                                                                                                                                |                                                                                                                                                                                                             |
| 5.7. I         | Distribution of projects by communities in the Development Region South during the period 201                                                                                                                                                                                                                                                                                                                                                                                                                                                                                                                                                                                                                                                                                                                                                                                                                                                                                                                                                                                                                                                                                                                                                                                                                                                                                                                                                                                                                                                                                                                                                                                                                                                                                                                                                                                                                                                                                                                                                                                                                                  | 8-                                                                                                                                                                                                          |
| Priva          | te Sector Support - Development Region West                                                                                                                                                                                                                                                                                                                                                                                                                                                                                                                                                                                                                                                                                                                                                                                                                                                                                                                                                                                                                                                                                                                                                                                                                                                                                                                                                                                                                                                                                                                                                                                                                                                                                                                                                                                                                                                                                                                                                                                                                                                                                    | . 55                                                                                                                                                                                                        |
|                |                                                                                                                                                                                                                                                                                                                                                                                                                                                                                                                                                                                                                                                                                                                                                                                                                                                                                                                                                                                                                                                                                                                                                                                                                                                                                                                                                                                                                                                                                                                                                                                                                                                                                                                                                                                                                                                                                                                                                                                                                                                                                                                                |                                                                                                                                                                                                             |
|                | Imdeve Im 3.1. 3.2. 3.3. Koso 3.4. 3.5. 2018-3.6. Koso 3.7. Pri 4.1. 4.2. E 4.3. numl 4.4. 4.5. 4.6. 4.7. Priva 5.1. B 5.2. E 5.4. E 5.4. E 5.5. S 7.1 E 5.7. E 5.7 | 3.2. Graphic presentation of data according to five (5) development regions for the period 2018-202 15 3.3. Number of employees and companies benefiting from MRD in five (5) development regions in Kosovo |