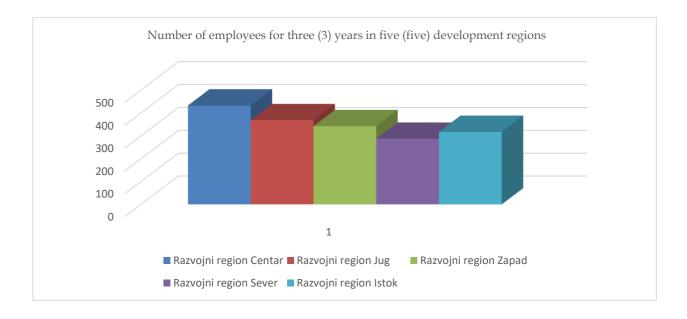

#### **Content:**

| IN             | TRODUCTION                                                                                                                                                                                                                                                                                                                                                                                                                                                                                                                                                                                                                                                                                                                                                                                                                                                                                                                                                                                                                                                                                                                                                                                                                                                                                                                                                                                                                                                                                                                                                                                                                                                                                                                                                                                                                                                                                                                                                                                                                                                                                                                     | . 10                                                                                                                                                                                                        |
|----------------|--------------------------------------------------------------------------------------------------------------------------------------------------------------------------------------------------------------------------------------------------------------------------------------------------------------------------------------------------------------------------------------------------------------------------------------------------------------------------------------------------------------------------------------------------------------------------------------------------------------------------------------------------------------------------------------------------------------------------------------------------------------------------------------------------------------------------------------------------------------------------------------------------------------------------------------------------------------------------------------------------------------------------------------------------------------------------------------------------------------------------------------------------------------------------------------------------------------------------------------------------------------------------------------------------------------------------------------------------------------------------------------------------------------------------------------------------------------------------------------------------------------------------------------------------------------------------------------------------------------------------------------------------------------------------------------------------------------------------------------------------------------------------------------------------------------------------------------------------------------------------------------------------------------------------------------------------------------------------------------------------------------------------------------------------------------------------------------------------------------------------------|-------------------------------------------------------------------------------------------------------------------------------------------------------------------------------------------------------------|
|                |                                                                                                                                                                                                                                                                                                                                                                                                                                                                                                                                                                                                                                                                                                                                                                                                                                                                                                                                                                                                                                                                                                                                                                                                                                                                                                                                                                                                                                                                                                                                                                                                                                                                                                                                                                                                                                                                                                                                                                                                                                                                                                                                |                                                                                                                                                                                                             |
| Im             | pact of PBRD from 2018-2020 in five (5) development regions in Kosovo                                                                                                                                                                                                                                                                                                                                                                                                                                                                                                                                                                                                                                                                                                                                                                                                                                                                                                                                                                                                                                                                                                                                                                                                                                                                                                                                                                                                                                                                                                                                                                                                                                                                                                                                                                                                                                                                                                                                                                                                                                                          | . 13                                                                                                                                                                                                        |
| 3.1.           | Total value funded by the MRD in five (5) development regions in Kosovo                                                                                                                                                                                                                                                                                                                                                                                                                                                                                                                                                                                                                                                                                                                                                                                                                                                                                                                                                                                                                                                                                                                                                                                                                                                                                                                                                                                                                                                                                                                                                                                                                                                                                                                                                                                                                                                                                                                                                                                                                                                        | . 14                                                                                                                                                                                                        |
| 3.2.           |                                                                                                                                                                                                                                                                                                                                                                                                                                                                                                                                                                                                                                                                                                                                                                                                                                                                                                                                                                                                                                                                                                                                                                                                                                                                                                                                                                                                                                                                                                                                                                                                                                                                                                                                                                                                                                                                                                                                                                                                                                                                                                                                |                                                                                                                                                                                                             |
| 3.3.<br>Koso   |                                                                                                                                                                                                                                                                                                                                                                                                                                                                                                                                                                                                                                                                                                                                                                                                                                                                                                                                                                                                                                                                                                                                                                                                                                                                                                                                                                                                                                                                                                                                                                                                                                                                                                                                                                                                                                                                                                                                                                                                                                                                                                                                |                                                                                                                                                                                                             |
| 3.4.           | Graphic presentation of data according to five (5) development regions for the period 2018-202                                                                                                                                                                                                                                                                                                                                                                                                                                                                                                                                                                                                                                                                                                                                                                                                                                                                                                                                                                                                                                                                                                                                                                                                                                                                                                                                                                                                                                                                                                                                                                                                                                                                                                                                                                                                                                                                                                                                                                                                                                 | 0                                                                                                                                                                                                           |
| 3.5.<br>2018-  |                                                                                                                                                                                                                                                                                                                                                                                                                                                                                                                                                                                                                                                                                                                                                                                                                                                                                                                                                                                                                                                                                                                                                                                                                                                                                                                                                                                                                                                                                                                                                                                                                                                                                                                                                                                                                                                                                                                                                                                                                                                                                                                                |                                                                                                                                                                                                             |
| 3.6.<br>Koso   | Distribution of projects led by women during 2018-2020 in five (5) development regions in vo                                                                                                                                                                                                                                                                                                                                                                                                                                                                                                                                                                                                                                                                                                                                                                                                                                                                                                                                                                                                                                                                                                                                                                                                                                                                                                                                                                                                                                                                                                                                                                                                                                                                                                                                                                                                                                                                                                                                                                                                                                   | . 24                                                                                                                                                                                                        |
| 3.7.           | Sectors financed by the Program for Balanced Regional Development for the period (20182020)                                                                                                                                                                                                                                                                                                                                                                                                                                                                                                                                                                                                                                                                                                                                                                                                                                                                                                                                                                                                                                                                                                                                                                                                                                                                                                                                                                                                                                                                                                                                                                                                                                                                                                                                                                                                                                                                                                                                                                                                                                    | ).)                                                                                                                                                                                                         |
| Pri            | vate Sector Support (PBRD) 2020, Development Region Center                                                                                                                                                                                                                                                                                                                                                                                                                                                                                                                                                                                                                                                                                                                                                                                                                                                                                                                                                                                                                                                                                                                                                                                                                                                                                                                                                                                                                                                                                                                                                                                                                                                                                                                                                                                                                                                                                                                                                                                                                                                                     | . 27                                                                                                                                                                                                        |
| 4.1.           | Beneficiary sectors and job creation during 2020                                                                                                                                                                                                                                                                                                                                                                                                                                                                                                                                                                                                                                                                                                                                                                                                                                                                                                                                                                                                                                                                                                                                                                                                                                                                                                                                                                                                                                                                                                                                                                                                                                                                                                                                                                                                                                                                                                                                                                                                                                                                               | . 28                                                                                                                                                                                                        |
| <b>4.2</b> . D | Development Region Center and the impact of PBRD for three (3) years 2018-2020                                                                                                                                                                                                                                                                                                                                                                                                                                                                                                                                                                                                                                                                                                                                                                                                                                                                                                                                                                                                                                                                                                                                                                                                                                                                                                                                                                                                                                                                                                                                                                                                                                                                                                                                                                                                                                                                                                                                                                                                                                                 | . 28                                                                                                                                                                                                        |
| 4.3.<br>numl   |                                                                                                                                                                                                                                                                                                                                                                                                                                                                                                                                                                                                                                                                                                                                                                                                                                                                                                                                                                                                                                                                                                                                                                                                                                                                                                                                                                                                                                                                                                                                                                                                                                                                                                                                                                                                                                                                                                                                                                                                                                                                                                                                |                                                                                                                                                                                                             |
| 4.4.           | Distribution of financial resources in% by Lots for 2018-2020 in the Development Region Center 38                                                                                                                                                                                                                                                                                                                                                                                                                                                                                                                                                                                                                                                                                                                                                                                                                                                                                                                                                                                                                                                                                                                                                                                                                                                                                                                                                                                                                                                                                                                                                                                                                                                                                                                                                                                                                                                                                                                                                                                                                              | r                                                                                                                                                                                                           |
| 4.5.           | Sectors of Development Region Center for the period (2018-2020)                                                                                                                                                                                                                                                                                                                                                                                                                                                                                                                                                                                                                                                                                                                                                                                                                                                                                                                                                                                                                                                                                                                                                                                                                                                                                                                                                                                                                                                                                                                                                                                                                                                                                                                                                                                                                                                                                                                                                                                                                                                                | . 39                                                                                                                                                                                                        |
| 4.6.           | Distribution of projects led by women during 2018-2020 in the Development Region Center                                                                                                                                                                                                                                                                                                                                                                                                                                                                                                                                                                                                                                                                                                                                                                                                                                                                                                                                                                                                                                                                                                                                                                                                                                                                                                                                                                                                                                                                                                                                                                                                                                                                                                                                                                                                                                                                                                                                                                                                                                        | . 40                                                                                                                                                                                                        |
| 4.7.           | Distribution of projects by communities in the Development region center during 2018-2020                                                                                                                                                                                                                                                                                                                                                                                                                                                                                                                                                                                                                                                                                                                                                                                                                                                                                                                                                                                                                                                                                                                                                                                                                                                                                                                                                                                                                                                                                                                                                                                                                                                                                                                                                                                                                                                                                                                                                                                                                                      | . 41                                                                                                                                                                                                        |
| Priva          | te Sector Support - Development Region South (PBRD 2020)                                                                                                                                                                                                                                                                                                                                                                                                                                                                                                                                                                                                                                                                                                                                                                                                                                                                                                                                                                                                                                                                                                                                                                                                                                                                                                                                                                                                                                                                                                                                                                                                                                                                                                                                                                                                                                                                                                                                                                                                                                                                       | . 42                                                                                                                                                                                                        |
| 5.1. B         | eneficiary sectors and job creation during 2020                                                                                                                                                                                                                                                                                                                                                                                                                                                                                                                                                                                                                                                                                                                                                                                                                                                                                                                                                                                                                                                                                                                                                                                                                                                                                                                                                                                                                                                                                                                                                                                                                                                                                                                                                                                                                                                                                                                                                                                                                                                                                | . 43                                                                                                                                                                                                        |
| 5.2. D         | Development region South and the impact of PBRD for 2018-2020                                                                                                                                                                                                                                                                                                                                                                                                                                                                                                                                                                                                                                                                                                                                                                                                                                                                                                                                                                                                                                                                                                                                                                                                                                                                                                                                                                                                                                                                                                                                                                                                                                                                                                                                                                                                                                                                                                                                                                                                                                                                  | . 43                                                                                                                                                                                                        |
|                |                                                                                                                                                                                                                                                                                                                                                                                                                                                                                                                                                                                                                                                                                                                                                                                                                                                                                                                                                                                                                                                                                                                                                                                                                                                                                                                                                                                                                                                                                                                                                                                                                                                                                                                                                                                                                                                                                                                                                                                                                                                                                                                                | . 50                                                                                                                                                                                                        |
| 5.4. D         | Distribution of financial resources in% by Lots for 2018-2020 in the South Region                                                                                                                                                                                                                                                                                                                                                                                                                                                                                                                                                                                                                                                                                                                                                                                                                                                                                                                                                                                                                                                                                                                                                                                                                                                                                                                                                                                                                                                                                                                                                                                                                                                                                                                                                                                                                                                                                                                                                                                                                                              | .51                                                                                                                                                                                                         |
| For th         | nree (3) years (2018-2020) according to Lots, MRD financed the following amounts:                                                                                                                                                                                                                                                                                                                                                                                                                                                                                                                                                                                                                                                                                                                                                                                                                                                                                                                                                                                                                                                                                                                                                                                                                                                                                                                                                                                                                                                                                                                                                                                                                                                                                                                                                                                                                                                                                                                                                                                                                                              | . 52                                                                                                                                                                                                        |
| 5.5. S         | ectors of the Development Region South for the period (2018-2020)                                                                                                                                                                                                                                                                                                                                                                                                                                                                                                                                                                                                                                                                                                                                                                                                                                                                                                                                                                                                                                                                                                                                                                                                                                                                                                                                                                                                                                                                                                                                                                                                                                                                                                                                                                                                                                                                                                                                                                                                                                                              | . 53                                                                                                                                                                                                        |
|                |                                                                                                                                                                                                                                                                                                                                                                                                                                                                                                                                                                                                                                                                                                                                                                                                                                                                                                                                                                                                                                                                                                                                                                                                                                                                                                                                                                                                                                                                                                                                                                                                                                                                                                                                                                                                                                                                                                                                                                                                                                                                                                                                |                                                                                                                                                                                                             |
| 5.7. I         | Distribution of projects by communities in the Development Region South during the period 201                                                                                                                                                                                                                                                                                                                                                                                                                                                                                                                                                                                                                                                                                                                                                                                                                                                                                                                                                                                                                                                                                                                                                                                                                                                                                                                                                                                                                                                                                                                                                                                                                                                                                                                                                                                                                                                                                                                                                                                                                                  | 8-                                                                                                                                                                                                          |
| Priva          | te Sector Support - Development Region West                                                                                                                                                                                                                                                                                                                                                                                                                                                                                                                                                                                                                                                                                                                                                                                                                                                                                                                                                                                                                                                                                                                                                                                                                                                                                                                                                                                                                                                                                                                                                                                                                                                                                                                                                                                                                                                                                                                                                                                                                                                                                    | . 55                                                                                                                                                                                                        |
|                |                                                                                                                                                                                                                                                                                                                                                                                                                                                                                                                                                                                                                                                                                                                                                                                                                                                                                                                                                                                                                                                                                                                                                                                                                                                                                                                                                                                                                                                                                                                                                                                                                                                                                                                                                                                                                                                                                                                                                                                                                                                                                                                                |                                                                                                                                                                                                             |
|                | Imdeve Im 3.1. 3.2. 3.3. Koso 3.4. 3.5. 2018-3.6. Koso 3.7. Pri 4.1. 4.2. E 4.3. numl 4.4. 4.5. 4.6. 4.7. Priva 5.1. B 5.2. E 5.4. E 5.4. E 5.5. S 7.1 E 5.7. E 5.7 | 3.2. Graphic presentation of data according to five (5) development regions for the period 2018-202 15 3.3. Number of employees and companies benefiting from MRD in five (5) development regions in Kosovo |