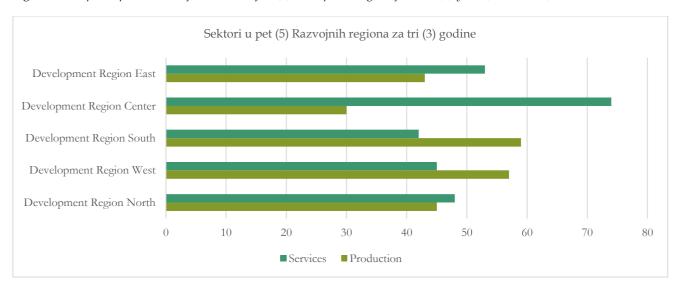

es sector

| Five (5) Development Regions in Kosovo | Production | Services |  |
|----------------------------------------|------------|----------|--|
|----------------------------------------|------------|----------|--|

| Development Region Center                         | 30  | 74  |
|---------------------------------------------------|-----|-----|
| Development Region South                          | 59  | 42  |
| Development Region North                          | 45  | 48  |
| Development Region West                           | 57  | 45  |
| Development Region East                           | 43  | 53  |
| A total of five (5) development regions in Kosovo | 234 | 262 |

Figure 18: Graphic representation of the sector in five (5) development regions for three (3) years (2018.-2020.)



(Pristina,

4. Private Sector Support (PBRD) 2020, Development Region Center

The Development Region Center includes eight (8) municipalities: Glogoc/Glogovac, Fushë Kosovë, Graçanicë/Gračanica, Shtimë/Štimlje, Podujevo, Obiliq and Lipjan).

The amount and number of projects financed through lots under the PBRD (2020) is as follows:

- **Lot 1 Start-ups and existing companies** from 2.000,00 ∈ to 5.000,00 ∈;
- **Lot 2 Micro and small enterprises** from  $5.001,00 \in to 15.000,00 \in to 15.000$
- **Lot 3 Micro and small enterprises** from 15.001,00 € 30.000,00 €.

From the Program of Balanced Regional Development (PBRD, 2020), in the Development Region Center for 2020, a total of 31 businesses

were supported in the amount of  $\leq$  419,694.10, while according to the lots supported by