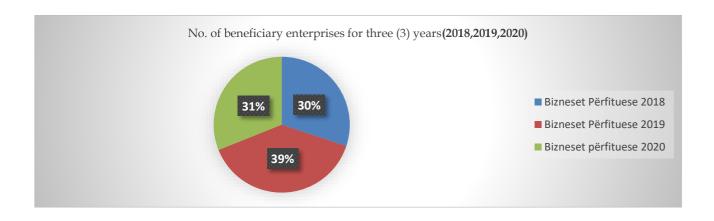

#### **Content:**

| IN             | TRODUCTION                                                                                                                                                                                                                                                                                                                                                                                                                                                                                                                                                                                                                                                                                                                                                                                                                                                                                                                                                                                                                                                                                                                                                                                                                                                                                                                                                                                                                                                                                                                                                                                                                                                                                                                                                                                                                                                                                                                                                                                                                                                                                                                     | . 10                                                                                                                                                                                                        |
|----------------|--------------------------------------------------------------------------------------------------------------------------------------------------------------------------------------------------------------------------------------------------------------------------------------------------------------------------------------------------------------------------------------------------------------------------------------------------------------------------------------------------------------------------------------------------------------------------------------------------------------------------------------------------------------------------------------------------------------------------------------------------------------------------------------------------------------------------------------------------------------------------------------------------------------------------------------------------------------------------------------------------------------------------------------------------------------------------------------------------------------------------------------------------------------------------------------------------------------------------------------------------------------------------------------------------------------------------------------------------------------------------------------------------------------------------------------------------------------------------------------------------------------------------------------------------------------------------------------------------------------------------------------------------------------------------------------------------------------------------------------------------------------------------------------------------------------------------------------------------------------------------------------------------------------------------------------------------------------------------------------------------------------------------------------------------------------------------------------------------------------------------------|-------------------------------------------------------------------------------------------------------------------------------------------------------------------------------------------------------------|
|                |                                                                                                                                                                                                                                                                                                                                                                                                                                                                                                                                                                                                                                                                                                                                                                                                                                                                                                                                                                                                                                                                                                                                                                                                                                                                                                                                                                                                                                                                                                                                                                                                                                                                                                                                                                                                                                                                                                                                                                                                                                                                                                                                |                                                                                                                                                                                                             |
| Im             | pact of PBRD from 2018-2020 in five (5) development regions in Kosovo                                                                                                                                                                                                                                                                                                                                                                                                                                                                                                                                                                                                                                                                                                                                                                                                                                                                                                                                                                                                                                                                                                                                                                                                                                                                                                                                                                                                                                                                                                                                                                                                                                                                                                                                                                                                                                                                                                                                                                                                                                                          | . 13                                                                                                                                                                                                        |
| 3.1.           | Total value funded by the MRD in five (5) development regions in Kosovo                                                                                                                                                                                                                                                                                                                                                                                                                                                                                                                                                                                                                                                                                                                                                                                                                                                                                                                                                                                                                                                                                                                                                                                                                                                                                                                                                                                                                                                                                                                                                                                                                                                                                                                                                                                                                                                                                                                                                                                                                                                        | . 14                                                                                                                                                                                                        |
| 3.2.           |                                                                                                                                                                                                                                                                                                                                                                                                                                                                                                                                                                                                                                                                                                                                                                                                                                                                                                                                                                                                                                                                                                                                                                                                                                                                                                                                                                                                                                                                                                                                                                                                                                                                                                                                                                                                                                                                                                                                                                                                                                                                                                                                |                                                                                                                                                                                                             |
| 3.3.<br>Koso   |                                                                                                                                                                                                                                                                                                                                                                                                                                                                                                                                                                                                                                                                                                                                                                                                                                                                                                                                                                                                                                                                                                                                                                                                                                                                                                                                                                                                                                                                                                                                                                                                                                                                                                                                                                                                                                                                                                                                                                                                                                                                                                                                |                                                                                                                                                                                                             |
| 3.4.           | Graphic presentation of data according to five (5) development regions for the period 2018-202                                                                                                                                                                                                                                                                                                                                                                                                                                                                                                                                                                                                                                                                                                                                                                                                                                                                                                                                                                                                                                                                                                                                                                                                                                                                                                                                                                                                                                                                                                                                                                                                                                                                                                                                                                                                                                                                                                                                                                                                                                 | 0                                                                                                                                                                                                           |
| 3.5.<br>2018-  |                                                                                                                                                                                                                                                                                                                                                                                                                                                                                                                                                                                                                                                                                                                                                                                                                                                                                                                                                                                                                                                                                                                                                                                                                                                                                                                                                                                                                                                                                                                                                                                                                                                                                                                                                                                                                                                                                                                                                                                                                                                                                                                                |                                                                                                                                                                                                             |
| 3.6.<br>Koso   | Distribution of projects led by women during 2018-2020 in five (5) development regions in vo                                                                                                                                                                                                                                                                                                                                                                                                                                                                                                                                                                                                                                                                                                                                                                                                                                                                                                                                                                                                                                                                                                                                                                                                                                                                                                                                                                                                                                                                                                                                                                                                                                                                                                                                                                                                                                                                                                                                                                                                                                   | . 24                                                                                                                                                                                                        |
| 3.7.           | Sectors financed by the Program for Balanced Regional Development for the period (20182020)                                                                                                                                                                                                                                                                                                                                                                                                                                                                                                                                                                                                                                                                                                                                                                                                                                                                                                                                                                                                                                                                                                                                                                                                                                                                                                                                                                                                                                                                                                                                                                                                                                                                                                                                                                                                                                                                                                                                                                                                                                    | ).)                                                                                                                                                                                                         |
| Pri            | vate Sector Support (PBRD) 2020, Development Region Center                                                                                                                                                                                                                                                                                                                                                                                                                                                                                                                                                                                                                                                                                                                                                                                                                                                                                                                                                                                                                                                                                                                                                                                                                                                                                                                                                                                                                                                                                                                                                                                                                                                                                                                                                                                                                                                                                                                                                                                                                                                                     | . 27                                                                                                                                                                                                        |
| 4.1.           | Beneficiary sectors and job creation during 2020                                                                                                                                                                                                                                                                                                                                                                                                                                                                                                                                                                                                                                                                                                                                                                                                                                                                                                                                                                                                                                                                                                                                                                                                                                                                                                                                                                                                                                                                                                                                                                                                                                                                                                                                                                                                                                                                                                                                                                                                                                                                               | . 28                                                                                                                                                                                                        |
| <b>4.2</b> . D | Development Region Center and the impact of PBRD for three (3) years 2018-2020                                                                                                                                                                                                                                                                                                                                                                                                                                                                                                                                                                                                                                                                                                                                                                                                                                                                                                                                                                                                                                                                                                                                                                                                                                                                                                                                                                                                                                                                                                                                                                                                                                                                                                                                                                                                                                                                                                                                                                                                                                                 | . 28                                                                                                                                                                                                        |
| 4.3.<br>numl   |                                                                                                                                                                                                                                                                                                                                                                                                                                                                                                                                                                                                                                                                                                                                                                                                                                                                                                                                                                                                                                                                                                                                                                                                                                                                                                                                                                                                                                                                                                                                                                                                                                                                                                                                                                                                                                                                                                                                                                                                                                                                                                                                |                                                                                                                                                                                                             |
| 4.4.           | Distribution of financial resources in% by Lots for 2018-2020 in the Development Region Center 38                                                                                                                                                                                                                                                                                                                                                                                                                                                                                                                                                                                                                                                                                                                                                                                                                                                                                                                                                                                                                                                                                                                                                                                                                                                                                                                                                                                                                                                                                                                                                                                                                                                                                                                                                                                                                                                                                                                                                                                                                              | r                                                                                                                                                                                                           |
| 4.5.           | Sectors of Development Region Center for the period (2018-2020)                                                                                                                                                                                                                                                                                                                                                                                                                                                                                                                                                                                                                                                                                                                                                                                                                                                                                                                                                                                                                                                                                                                                                                                                                                                                                                                                                                                                                                                                                                                                                                                                                                                                                                                                                                                                                                                                                                                                                                                                                                                                | . 39                                                                                                                                                                                                        |
| 4.6.           | Distribution of projects led by women during 2018-2020 in the Development Region Center                                                                                                                                                                                                                                                                                                                                                                                                                                                                                                                                                                                                                                                                                                                                                                                                                                                                                                                                                                                                                                                                                                                                                                                                                                                                                                                                                                                                                                                                                                                                                                                                                                                                                                                                                                                                                                                                                                                                                                                                                                        | . 40                                                                                                                                                                                                        |
| 4.7.           | Distribution of projects by communities in the Development region center during 2018-2020                                                                                                                                                                                                                                                                                                                                                                                                                                                                                                                                                                                                                                                                                                                                                                                                                                                                                                                                                                                                                                                                                                                                                                                                                                                                                                                                                                                                                                                                                                                                                                                                                                                                                                                                                                                                                                                                                                                                                                                                                                      | . 41                                                                                                                                                                                                        |
| Priva          | te Sector Support - Development Region South (PBRD 2020)                                                                                                                                                                                                                                                                                                                                                                                                                                                                                                                                                                                                                                                                                                                                                                                                                                                                                                                                                                                                                                                                                                                                                                                                                                                                                                                                                                                                                                                                                                                                                                                                                                                                                                                                                                                                                                                                                                                                                                                                                                                                       | . 42                                                                                                                                                                                                        |
| 5.1. B         | eneficiary sectors and job creation during 2020                                                                                                                                                                                                                                                                                                                                                                                                                                                                                                                                                                                                                                                                                                                                                                                                                                                                                                                                                                                                                                                                                                                                                                                                                                                                                                                                                                                                                                                                                                                                                                                                                                                                                                                                                                                                                                                                                                                                                                                                                                                                                | . 43                                                                                                                                                                                                        |
| 5.2. D         | Development region South and the impact of PBRD for 2018-2020                                                                                                                                                                                                                                                                                                                                                                                                                                                                                                                                                                                                                                                                                                                                                                                                                                                                                                                                                                                                                                                                                                                                                                                                                                                                                                                                                                                                                                                                                                                                                                                                                                                                                                                                                                                                                                                                                                                                                                                                                                                                  | . 43                                                                                                                                                                                                        |
|                |                                                                                                                                                                                                                                                                                                                                                                                                                                                                                                                                                                                                                                                                                                                                                                                                                                                                                                                                                                                                                                                                                                                                                                                                                                                                                                                                                                                                                                                                                                                                                                                                                                                                                                                                                                                                                                                                                                                                                                                                                                                                                                                                | . 50                                                                                                                                                                                                        |
| 5.4. D         | Distribution of financial resources in% by Lots for 2018-2020 in the South Region                                                                                                                                                                                                                                                                                                                                                                                                                                                                                                                                                                                                                                                                                                                                                                                                                                                                                                                                                                                                                                                                                                                                                                                                                                                                                                                                                                                                                                                                                                                                                                                                                                                                                                                                                                                                                                                                                                                                                                                                                                              | .51                                                                                                                                                                                                         |
| For th         | nree (3) years (2018-2020) according to Lots, MRD financed the following amounts:                                                                                                                                                                                                                                                                                                                                                                                                                                                                                                                                                                                                                                                                                                                                                                                                                                                                                                                                                                                                                                                                                                                                                                                                                                                                                                                                                                                                                                                                                                                                                                                                                                                                                                                                                                                                                                                                                                                                                                                                                                              | . 52                                                                                                                                                                                                        |
| 5.5. S         | ectors of the Development Region South for the period (2018-2020)                                                                                                                                                                                                                                                                                                                                                                                                                                                                                                                                                                                                                                                                                                                                                                                                                                                                                                                                                                                                                                                                                                                                                                                                                                                                                                                                                                                                                                                                                                                                                                                                                                                                                                                                                                                                                                                                                                                                                                                                                                                              | . 53                                                                                                                                                                                                        |
|                |                                                                                                                                                                                                                                                                                                                                                                                                                                                                                                                                                                                                                                                                                                                                                                                                                                                                                                                                                                                                                                                                                                                                                                                                                                                                                                                                                                                                                                                                                                                                                                                                                                                                                                                                                                                                                                                                                                                                                                                                                                                                                                                                |                                                                                                                                                                                                             |
| 5.7. I         | Distribution of projects by communities in the Development Region South during the period 201                                                                                                                                                                                                                                                                                                                                                                                                                                                                                                                                                                                                                                                                                                                                                                                                                                                                                                                                                                                                                                                                                                                                                                                                                                                                                                                                                                                                                                                                                                                                                                                                                                                                                                                                                                                                                                                                                                                                                                                                                                  | 8-                                                                                                                                                                                                          |
| Priva          | te Sector Support - Development Region West                                                                                                                                                                                                                                                                                                                                                                                                                                                                                                                                                                                                                                                                                                                                                                                                                                                                                                                                                                                                                                                                                                                                                                                                                                                                                                                                                                                                                                                                                                                                                                                                                                                                                                                                                                                                                                                                                                                                                                                                                                                                                    | . 55                                                                                                                                                                                                        |
|                |                                                                                                                                                                                                                                                                                                                                                                                                                                                                                                                                                                                                                                                                                                                                                                                                                                                                                                                                                                                                                                                                                                                                                                                                                                                                                                                                                                                                                                                                                                                                                                                                                                                                                                                                                                                                                                                                                                                                                                                                                                                                                                                                |                                                                                                                                                                                                             |
|                | Imdeve Im 3.1. 3.2. 3.3. Koso 3.4. 3.5. 2018-3.6. Koso 3.7. Pri 4.1. 4.2. E 4.3. numl 4.4. 4.5. 4.6. 4.7. Priva 5.1. B 5.2. E 5.4. E 5.4. E 5.5. S 7.1 E 5.7. E 5.7 | 3.2. Graphic presentation of data according to five (5) development regions for the period 2018-202 15 3.3. Number of employees and companies benefiting from MRD in five (5) development regions in Kosovo |