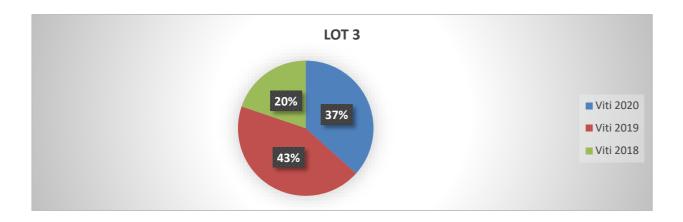

ed from Lot 3 over three years. In Lot 3 we have a higher number of employees for three years the number of 169 employees as a result of business sustainability and the need to increase human and professional capacity in businesses.

For three (3) years (2018-2020) according to Lots, MRD financed the following amounts:

- ➤ In Lot 1 (2018-2020) the amount of € 231,614.36 was financed
- ➤ In Lot 2 (2018-2020) the amount of € 250,537.00 was financed
- ➤ In Lot 3 (2018-2020) the amount of € 729,983.61 was financed

Figure 22: Percentage of funds distribution according to (Lot1) for the period (2018-2020)



Figure 23: Percentage of funds distribution according to (Lot 2) for the period (2018-2020)



Figure 24: Percentage of funds distribution according to (Lot 3) for the period (2018-2020)



### 4.5. Sectors of Development Region Centre for the period (2018-2020)

Table 10: Presenting the five (5) most funded sectors in the DRC for the period (2018-2020)

|                           |                                              | Development                                               | region center           | Activities (2018-2020                             | יי                                                      |                                            |  |  |
|---------------------------|----------------------------------------------|-----------------------------------------------------------|-------------------------|---------------------------------------------------|---------------------------------------------------------|-----------------------------------