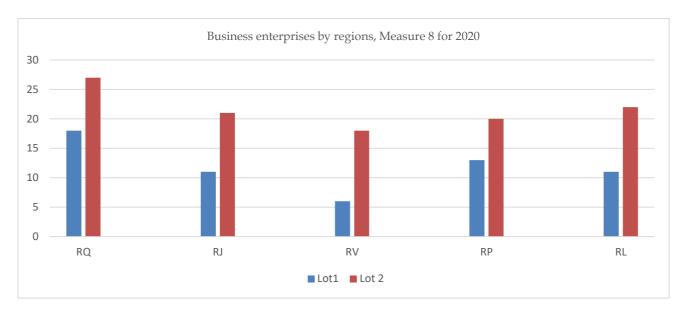

re 8 for 2020

| Recovery program, Measure 8, 2020 | Lot 1 | Lot 2 |
|-----------------------------------|-------|-------|
| Total number of applicants        | 219   | 457   |
| Total number of beneficiaries     | 59    | 108   |

Table 41: Business enterprises by five (5) development regions, Measure 8, 2020

| Five (5) development regions in Kosovo | LOT 1 | LOT 2 |
|----------------------------------------|-------|-------|
| Central Development Region             | 18    | 27    |
| Development Region South               | 11    | 21    |
| Development Region North               | 6     | 18    |
| Development Region West                | 13    | 20    |
| Development Region East                | 11    | 22    |

Figure 69: Business enterprises by development regions, Measure 8, 2020



Table 42: Business enterprises by development regions, Measure 8, 2020, led by women

| Five (5) development regions in Kosovo | Lot 1 | Lot 2 |
|----------------------------------------|-------|-------|
| Central Development Region             | 4     | 1     |
| Development Region South               | 1     | 1     |
| Development Region North               | 1     | 1     |
| Development Region West                | 3     | 3     |
| Development Region East                | 4     | 1     |
| Total                                  | 13    | 7     |

Figure 70: Business enterprises by development regions, Measure 8, 2020



### 10. Program for support to MSMEs in the period from 2019 to 2020 by MTI

During the period 2019 and 2020, a special program was implemented by the Kosovo Invest