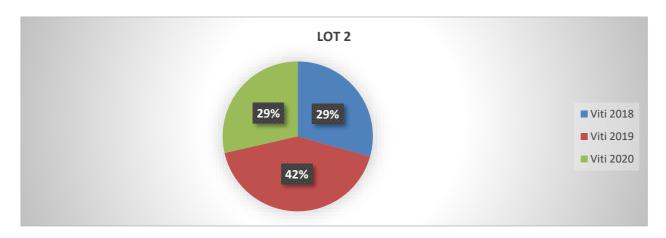

l of 51 companies, 22 companies benefited from Lot 2 over three years, and 31 companies benefited from Lot 3 over three years. In Lot 3 we have a higher number of employees for three years the number of 169 employees as a result of business sustainability and the need to increase human and professional capacity in businesses.

For three (3) years (2018-2020) according to Lots, MRD financed the following amounts:

- ➤ In Lot 1 (2018-2020) the amount of € 231,614.36 was financed
- ➤ In Lot 2 (2018-2020) the amount of € 250,537.00 was financed
- ➤ In Lot 3 (2018-2020) the amount of € 729,983.61 was financed

Figure 22: Percentage of funds distribution according to (Lot1) for the period (2018-2020)



Figure 23: Percentage of funds distribution according to (Lot 2) for the period (2018-2020)



Figure 24: Percentage of funds distribution according to (Lot 3) for the period (2018-2020)



### 4.5. Sectors of Development Region Centre for the period (2018-2020)

Table 10: Presenting the five (5) most funded sectors in the DRC for the period (2018-2020)

|                           |                                              | Development                                               | region center           | Activities (2018-2020                             | יי                                                      |                                            |  |  |
|---------------------------|----------------------------------------------|-----------------------------------------------------------|-------------------------|--------------------------------------------------