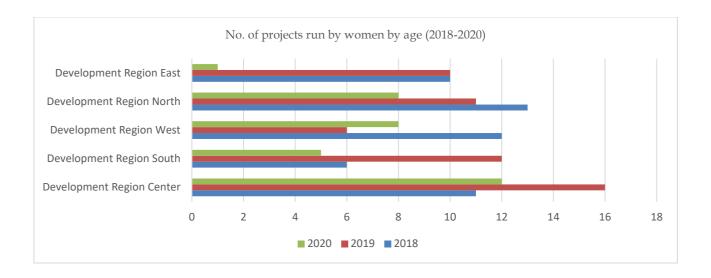

19.     | 6  |
|                          | 2020.     | 8  |
| DRW                      | 20182020. | 26 |
|                          | 2018.     | 13 |
| Development Region North | 2019.     | 11 |
|                          | 2020.     | 8  |
| DRN                      | 20182020. | 32 |
|                          | 2018.     | 10 |
| Development Region East  | 2019.     | 10 |
| r                        | 2020.     | 1  |
| DRE                      | 20182020. | 21 |
|                          | 2018.     | 52 |
| Total                    | 2019.     | 55 |
|                          | 2020.     | 34 |

Figure 15: Graphic presentation of projects led by women for three (3) years (2018.-2020.)



Figure 16: Graphic presentation of projects led by women for three (3) years (2018.-2020.)



Figure 17: Divided total as a percentage of% of projects run by women in five (5) development regions



### 3.7. Sectors financed by the Program for Balanced Regional Development for the period (2018.-2020.)

The Ministry of Regional Development within the Regional Development Program supported two (2) sectors: production and services, where in the period of three (3) years (2018-2020) within 496 businesses, 234 businesses in manufacturing were financed and 262 in service activities. Within the production sector, activities such as: production and processing of plastic products, production and processing of wood, production and processing of sheet metal, leather, food production, production of ice, stone, food production, etc. are financed, while within service activities it is financed