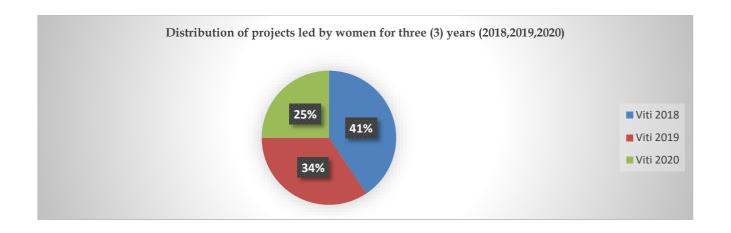

#### **Content:**

| IN             | TRODUCTION                                                                                                                                                                                                                                                                                                                                                                                                                                                                                                                                                                                                                                                                                                                                                                                                                                                                                                                                                                                                                                                                                                                                                                                                                                                                                                                                                                                                                                                                                                                                                                                                                                                                                                                                                                                                                                                                                                                                                                                                                                                                                                                     | . 10                                                                                                                                                                                                        |
|----------------|--------------------------------------------------------------------------------------------------------------------------------------------------------------------------------------------------------------------------------------------------------------------------------------------------------------------------------------------------------------------------------------------------------------------------------------------------------------------------------------------------------------------------------------------------------------------------------------------------------------------------------------------------------------------------------------------------------------------------------------------------------------------------------------------------------------------------------------------------------------------------------------------------------------------------------------------------------------------------------------------------------------------------------------------------------------------------------------------------------------------------------------------------------------------------------------------------------------------------------------------------------------------------------------------------------------------------------------------------------------------------------------------------------------------------------------------------------------------------------------------------------------------------------------------------------------------------------------------------------------------------------------------------------------------------------------------------------------------------------------------------------------------------------------------------------------------------------------------------------------------------------------------------------------------------------------------------------------------------------------------------------------------------------------------------------------------------------------------------------------------------------|-------------------------------------------------------------------------------------------------------------------------------------------------------------------------------------------------------------|
|                |                                                                                                                                                                                                                                                                                                                                                                                                                                                                                                                                                                                                                                                                                                                                                                                                                                                                                                                                                                                                                                                                                                                                                                                                                                                                                                                                                                                                                                                                                                                                                                                                                                                                                                                                                                                                                                                                                                                                                                                                                                                                                                                                |                                                                                                                                                                                                             |
| Im             | pact of PBRD from 2018-2020 in five (5) development regions in Kosovo                                                                                                                                                                                                                                                                                                                                                                                                                                                                                                                                                                                                                                                                                                                                                                                                                                                                                                                                                                                                                                                                                                                                                                                                                                                                                                                                                                                                                                                                                                                                                                                                                                                                                                                                                                                                                                                                                                                                                                                                                                                          | . 13                                                                                                                                                                                                        |
| 3.1.           | Total value funded by the MRD in five (5) development regions in Kosovo                                                                                                                                                                                                                                                                                                                                                                                                                                                                                                                                                                                                                                                                                                                                                                                                                                                                                                                                                                                                                                                                                                                                                                                                                                                                                                                                                                                                                                                                                                                                                                                                                                                                                                                                                                                                                                                                                                                                                                                                                                                        | . 14                                                                                                                                                                                                        |
| 3.2.           |                                                                                                                                                                                                                                                                                                                                                                                                                                                                                                                                                                                                                                                                                                                                                                                                                                                                                                                                                                                                                                                                                                                                                                                                                                                                                                                                                                                                                                                                                                                                                                                                                                                                                                                                                                                                                                                                                                                                                                                                                                                                                                                                |                                                                                                                                                                                                             |
| 3.3.<br>Koso   |                                                                                                                                                                                                                                                                                                                                                                                                                                                                                                                                                                                                                                                                                                                                                                                                                                                                                                                                                                                                                                                                                                                                                                                                                                                                                                                                                                                                                                                                                                                                                                                                                                                                                                                                                                                                                                                                                                                                                                                                                                                                                                                                |                                                                                                                                                                                                             |
| 3.4.           | Graphic presentation of data according to five (5) development regions for the period 2018-202                                                                                                                                                                                                                                                                                                                                                                                                                                                                                                                                                                                                                                                                                                                                                                                                                                                                                                                                                                                                                                                                                                                                                                                                                                                                                                                                                                                                                                                                                                                                                                                                                                                                                                                                                                                                                                                                                                                                                                                                                                 | 0                                                                                                                                                                                                           |
| 3.5.<br>2018-  |                                                                                                                                                                                                                                                                                                                                                                                                                                                                                                                                                                                                                                                                                                                                                                                                                                                                                                                                                                                                                                                                                                                                                                                                                                                                                                                                                                                                                                                                                                                                                                                                                                                                                                                                                                                                                                                                                                                                                                                                                                                                                                                                |                                                                                                                                                                                                             |
| 3.6.<br>Koso   | Distribution of projects led by women during 2018-2020 in five (5) development regions in vo                                                                                                                                                                                                                                                                                                                                                                                                                                                                                                                                                                                                                                                                                                                                                                                                                                                                                                                                                                                                                                                                                                                                                                                                                                                                                                                                                                                                                                                                                                                                                                                                                                                                                                                                                                                                                                                                                                                                                                                                                                   | . 24                                                                                                                                                                                                        |
| 3.7.           | Sectors financed by the Program for Balanced Regional Development for the period (20182020)                                                                                                                                                                                                                                                                                                                                                                                                                                                                                                                                                                                                                                                                                                                                                                                                                                                                                                                                                                                                                                                                                                                                                                                                                                                                                                                                                                                                                                                                                                                                                                                                                                                                                                                                                                                                                                                                                                                                                                                                                                    | ).)                                                                                                                                                                                                         |
| Pri            | vate Sector Support (PBRD) 2020, Development Region Center                                                                                                                                                                                                                                                                                                                                                                                                                                                                                                                                                                                                                                                                                                                                                                                                                                                                                                                                                                                                                                                                                                                                                                                                                                                                                                                                                                                                                                                                                                                                                                                                                                                                                                                                                                                                                                                                                                                                                                                                                                                                     | . 27                                                                                                                                                                                                        |
| 4.1.           | Beneficiary sectors and job creation during 2020                                                                                                                                                                                                                                                                                                                                                                                                                                                                                                                                                                                                                                                                                                                                                                                                                                                                                                                                                                                                                                                                                                                                                                                                                                                                                                                                                                                                                                                                                                                                                                                                                                                                                                                                                                                                                                                                                                                                                                                                                                                                               | . 28                                                                                                                                                                                                        |
| <b>4.2</b> . D | Development Region Center and the impact of PBRD for three (3) years 2018-2020                                                                                                                                                                                                                                                                                                                                                                                                                                                                                                                                                                                                                                                                                                                                                                                                                                                                                                                                                                                                                                                                                                                                                                                                                                                                                                                                                                                                                                                                                                                                                                                                                                                                                                                                                                                                                                                                                                                                                                                                                                                 | . 28                                                                                                                                                                                                        |
| 4.3.<br>numl   |                                                                                                                                                                                                                                                                                                                                                                                                                                                                                                                                                                                                                                                                                                                                                                                                                                                                                                                                                                                                                                                                                                                                                                                                                                                                                                                                                                                                                                                                                                                                                                                                                                                                                                                                                                                                                                                                                                                                                                                                                                                                                                                                |                                                                                                                                                                                                             |
| 4.4.           | Distribution of financial resources in% by Lots for 2018-2020 in the Development Region Center 38                                                                                                                                                                                                                                                                                                                                                                                                                                                                                                                                                                                                                                                                                                                                                                                                                                                                                                                                                                                                                                                                                                                                                                                                                                                                                                                                                                                                                                                                                                                                                                                                                                                                                                                                                                                                                                                                                                                                                                                                                              | r                                                                                                                                                                                                           |
| 4.5.           | Sectors of Development Region Center for the period (2018-2020)                                                                                                                                                                                                                                                                                                                                                                                                                                                                                                                                                                                                                                                                                                                                                                                                                                                                                                                                                                                                                                                                                                                                                                                                                                                                                                                                                                                                                                                                                                                                                                                                                                                                                                                                                                                                                                                                                                                                                                                                                                                                | . 39                                                                                                                                                                                                        |
| 4.6.           | Distribution of projects led by women during 2018-2020 in the Development Region Center                                                                                                                                                                                                                                                                                                                                                                                                                                                                                                                                                                                                                                                                                                                                                                                                                                                                                                                                                                                                                                                                                                                                                                                                                                                                                                                                                                                                                                                                                                                                                                                                                                                                                                                                                                                                                                                                                                                                                                                                                                        | . 40                                                                                                                                                                                                        |
| 4.7.           | Distribution of projects by communities in the Development region center during 2018-2020                                                                                                                                                                                                                                                                                                                                                                                                                                                                                                                                                                                                                                                                                                                                                                                                                                                                                                                                                                                                                                                                                                                                                                                                                                                                                                                                                                                                                                                                                                                                                                                                                                                                                                                                                                                                                                                                                                                                                                                                                                      | . 41                                                                                                                                                                                                        |
| Priva          | te Sector Support - Development Region South (PBRD 2020)                                                                                                                                                                                                                                                                                                                                                                                                                                                                                                                                                                                                                                                                                                                                                                                                                                                                                                                                                                                                                                                                                                                                                                                                                                                                                                                                                                                                                                                                                                                                                                                                                                                                                                                                                                                                                                                                                                                                                                                                                                                                       | . 42                                                                                                                                                                                                        |
| 5.1. B         | eneficiary sectors and job creation during 2020                                                                                                                                                                                                                                                                                                                                                                                                                                                                                                                                                                                                                                                                                                                                                                                                                                                                                                                                                                                                                                                                                                                                                                                                                                                                                                                                                                                                                                                                                                                                                                                                                                                                                                                                                                                                                                                                                                                                                                                                                                                                                | . 43                                                                                                                                                                                                        |
| 5.2. D         | Development region South and the impact of PBRD for 2018-2020                                                                                                                                                                                                                                                                                                                                                                                                                                                                                                                                                                                                                                                                                                                                                                                                                                                                                                                                                                                                                                                                                                                                                                                                                                                                                                                                                                                                                                                                                                                                                                                                                                                                                                                                                                                                                                                                                                                                                                                                                                                                  | . 43                                                                                                                                                                                                        |
|                |                                                                                                                                                                                                                                                                                                                                                                                                                                                                                                                                                                                                                                                                                                                                                                                                                                                                                                                                                                                                                                                                                                                                                                                                                                                                                                                                                                                                                                                                                                                                                                                                                                                                                                                                                                                                                                                                                                                                                                                                                                                                                                                                | . 50                                                                                                                                                                                                        |
| 5.4. D         | Distribution of financial resources in% by Lots for 2018-2020 in the South Region                                                                                                                                                                                                                                                                                                                                                                                                                                                                                                                                                                                                                                                                                                                                                                                                                                                                                                                                                                                                                                                                                                                                                                                                                                                                                                                                                                                                                                                                                                                                                                                                                                                                                                                                                                                                                                                                                                                                                                                                                                              | .51                                                                                                                                                                                                         |
| For th         | nree (3) years (2018-2020) according to Lots, MRD financed the following amounts:                                                                                                                                                                                                                                                                                                                                                                                                                                                                                                                                                                                                                                                                                                                                                                                                                                                                                                                                                                                                                                                                                                                                                                                                                                                                                                                                                                                                                                                                                                                                                                                                                                                                                                                                                                                                                                                                                                                                                                                                                                              | . 52                                                                                                                                                                                                        |
| 5.5. S         | ectors of the Development Region South for the period (2018-2020)                                                                                                                                                                                                                                                                                                                                                                                                                                                                                                                                                                                                                                                                                                                                                                                                                                                                                                                                                                                                                                                                                                                                                                                                                                                                                                                                                                                                                                                                                                                                                                                                                                                                                                                                                                                                                                                                                                                                                                                                                                                              | . 53                                                                                                                                                                                                        |
|                |                                                                                                                                                                                                                                                                                                                                                                                                                                                                                                                                                                                                                                                                                                                                                                                                                                                                                                                                                                                                                                                                                                                                                                                                                                                                                                                                                                                                                                                                                                                                                                                                                                                                                                                                                                                                                                                                                                                                                                                                                                                                                                                                |                                                                                                                                                                                                             |
| 5.7. I         | Distribution of projects by communities in the Development Region South during the period 201                                                                                                                                                                                                                                                                                                                                                                                                                                                                                                                                                                                                                                                                                                                                                                                                                                                                                                                                                                                                                                                                                                                                                                                                                                                                                                                                                                                                                                                                                                                                                                                                                                                                                                                                                                                                                                                                                                                                                                                                                                  | 8-                                                                                                                                                                                                          |
| Priva          | te Sector Support - Development Region West                                                                                                                                                                                                                                                                                                                                                                                                                                                                                                                                                                                                                                                                                                                                                                                                                                                                                                                                                                                                                                                                                                                                                                                                                                                                                                                                                                                                                                                                                                                                                                                                                                                                                                                                                                                                                                                                                                                                                                                                                                                                                    | . 55                                                                                                                                                                                                        |
|                |                                                                                                                                                                                                                                                                                                                                                                                                                                                                                                                                                                                                                                                                                                                                                                                                                                                                                                                                                                                                                                                                                                                                                                                                                                                                                                                                                                                                                                                                                                                                                                                                                                                                                                                                                                                                                                                                                                                                                                                                                                                                                                                                |                                                                                                                                                                                                             |
|                | Imdeve Im 3.1. 3.2. 3.3. Koso 3.4. 3.5. 2018-3.6. Koso 3.7. Pri 4.1. 4.2. E 4.3. numl 4.4. 4.5. 4.6. 4.7. Priva 5.1. B 5.2. E 5.4. E 5.4. E 5.5. S 7.1 E 5.7. E 5.7 | 3.2. Graphic presentation of data according to five (5) development regions for the period 2018-202 15 3.3. Number of employees and companies benefiting from MRD in five (5) development regions in Kosovo |