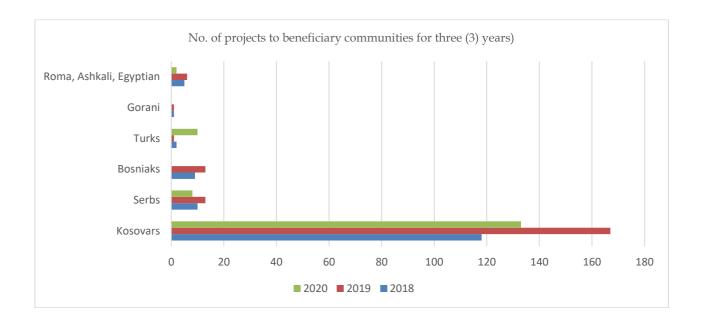

#### **Content:**

| IN             | TRODUCTION                                                                                                                                                                                                                                                                                                                                                                                                                                                                                                                                                                                                                                                                                                                                                                                                                                                                                                                                                                                                                                                                                                                                                                                                                                                                                                                                                                                                                                                                                                                                                                                                                                                                                                                                                                                                                                                                                                                                                                                                                                                                                                                     | . 10                                                                                                                                                                                                        |
|----------------|--------------------------------------------------------------------------------------------------------------------------------------------------------------------------------------------------------------------------------------------------------------------------------------------------------------------------------------------------------------------------------------------------------------------------------------------------------------------------------------------------------------------------------------------------------------------------------------------------------------------------------------------------------------------------------------------------------------------------------------------------------------------------------------------------------------------------------------------------------------------------------------------------------------------------------------------------------------------------------------------------------------------------------------------------------------------------------------------------------------------------------------------------------------------------------------------------------------------------------------------------------------------------------------------------------------------------------------------------------------------------------------------------------------------------------------------------------------------------------------------------------------------------------------------------------------------------------------------------------------------------------------------------------------------------------------------------------------------------------------------------------------------------------------------------------------------------------------------------------------------------------------------------------------------------------------------------------------------------------------------------------------------------------------------------------------------------------------------------------------------------------|-------------------------------------------------------------------------------------------------------------------------------------------------------------------------------------------------------------|
|                |                                                                                                                                                                                                                                                                                                                                                                                                                                                                                                                                                                                                                                                                                                                                                                                                                                                                                                                                                                                                                                                                                                                                                                                                                                                                                                                                                                                                                                                                                                                                                                                                                                                                                                                                                                                                                                                                                                                                                                                                                                                                                                                                |                                                                                                                                                                                                             |
| Im             | pact of PBRD from 2018-2020 in five (5) development regions in Kosovo                                                                                                                                                                                                                                                                                                                                                                                                                                                                                                                                                                                                                                                                                                                                                                                                                                                                                                                                                                                                                                                                                                                                                                                                                                                                                                                                                                                                                                                                                                                                                                                                                                                                                                                                                                                                                                                                                                                                                                                                                                                          | . 13                                                                                                                                                                                                        |
| 3.1.           | Total value funded by the MRD in five (5) development regions in Kosovo                                                                                                                                                                                                                                                                                                                                                                                                                                                                                                                                                                                                                                                                                                                                                                                                                                                                                                                                                                                                                                                                                                                                                                                                                                                                                                                                                                                                                                                                                                                                                                                                                                                                                                                                                                                                                                                                                                                                                                                                                                                        | . 14                                                                                                                                                                                                        |
| 3.2.           |                                                                                                                                                                                                                                                                                                                                                                                                                                                                                                                                                                                                                                                                                                                                                                                                                                                                                                                                                                                                                                                                                                                                                                                                                                                                                                                                                                                                                                                                                                                                                                                                                                                                                                                                                                                                                                                                                                                                                                                                                                                                                                                                |                                                                                                                                                                                                             |
| 3.3.<br>Koso   |                                                                                                                                                                                                                                                                                                                                                                                                                                                                                                                                                                                                                                                                                                                                                                                                                                                                                                                                                                                                                                                                                                                                                                                                                                                                                                                                                                                                                                                                                                                                                                                                                                                                                                                                                                                                                                                                                                                                                                                                                                                                                                                                |                                                                                                                                                                                                             |
| 3.4.           | Graphic presentation of data according to five (5) development regions for the period 2018-202                                                                                                                                                                                                                                                                                                                                                                                                                                                                                                                                                                                                                                                                                                                                                                                                                                                                                                                                                                                                                                                                                                                                                                                                                                                                                                                                                                                                                                                                                                                                                                                                                                                                                                                                                                                                                                                                                                                                                                                                                                 | 0                                                                                                                                                                                                           |
| 3.5.<br>2018-  |                                                                                                                                                                                                                                                                                                                                                                                                                                                                                                                                                                                                                                                                                                                                                                                                                                                                                                                                                                                                                                                                                                                                                                                                                                                                                                                                                                                                                                                                                                                                                                                                                                                                                                                                                                                                                                                                                                                                                                                                                                                                                                                                |                                                                                                                                                                                                             |
| 3.6.<br>Koso   | Distribution of projects led by women during 2018-2020 in five (5) development regions in vo                                                                                                                                                                                                                                                                                                                                                                                                                                                                                                                                                                                                                                                                                                                                                                                                                                                                                                                                                                                                                                                                                                                                                                                                                                                                                                                                                                                                                                                                                                                                                                                                                                                                                                                                                                                                                                                                                                                                                                                                                                   | . 24                                                                                                                                                                                                        |
| 3.7.           | Sectors financed by the Program for Balanced Regional Development for the period (20182020)                                                                                                                                                                                                                                                                                                                                                                                                                                                                                                                                                                                                                                                                                                                                                                                                                                                                                                                                                                                                                                                                                                                                                                                                                                                                                                                                                                                                                                                                                                                                                                                                                                                                                                                                                                                                                                                                                                                                                                                                                                    | ).)                                                                                                                                                                                                         |
| Pri            | vate Sector Support (PBRD) 2020, Development Region Center                                                                                                                                                                                                                                                                                                                                                                                                                                                                                                                                                                                                                                                                                                                                                                                                                                                                                                                                                                                                                                                                                                                                                                                                                                                                                                                                                                                                                                                                                                                                                                                                                                                                                                                                                                                                                                                                                                                                                                                                                                                                     | . 27                                                                                                                                                                                                        |
| 4.1.           | Beneficiary sectors and job creation during 2020                                                                                                                                                                                                                                                                                                                                                                                                                                                                                                                                                                                                                                                                                                                                                                                                                                                                                                                                                                                                                                                                                                                                                                                                                                                                                                                                                                                                                                                                                                                                                                                                                                                                                                                                                                                                                                                                                                                                                                                                                                                                               | . 28                                                                                                                                                                                                        |
| <b>4.2</b> . D | Development Region Center and the impact of PBRD for three (3) years 2018-2020                                                                                                                                                                                                                                                                                                                                                                                                                                                                                                                                                                                                                                                                                                                                                                                                                                                                                                                                                                                                                                                                                                                                                                                                                                                                                                                                                                                                                                                                                                                                                                                                                                                                                                                                                                                                                                                                                                                                                                                                                                                 | . 28                                                                                                                                                                                                        |
| 4.3.<br>numl   |                                                                                                                                                                                                                                                                                                                                                                                                                                                                                                                                                                                                                                                                                                                                                                                                                                                                                                                                                                                                                                                                                                                                                                                                                                                                                                                                                                                                                                                                                                                                                                                                                                                                                                                                                                                                                                                                                                                                                                                                                                                                                                                                |                                                                                                                                                                                                             |
| 4.4.           | Distribution of financial resources in% by Lots for 2018-2020 in the Development Region Center 38                                                                                                                                                                                                                                                                                                                                                                                                                                                                                                                                                                                                                                                                                                                                                                                                                                                                                                                                                                                                                                                                                                                                                                                                                                                                                                                                                                                                                                                                                                                                                                                                                                                                                                                                                                                                                                                                                                                                                                                                                              | r                                                                                                                                                                                                           |
| 4.5.           | Sectors of Development Region Center for the period (2018-2020)                                                                                                                                                                                                                                                                                                                                                                                                                                                                                                                                                                                                                                                                                                                                                                                                                                                                                                                                                                                                                                                                                                                                                                                                                                                                                                                                                                                                                                                                                                                                                                                                                                                                                                                                                                                                                                                                                                                                                                                                                                                                | . 39                                                                                                                                                                                                        |
| 4.6.           | Distribution of projects led by women during 2018-2020 in the Development Region Center                                                                                                                                                                                                                                                                                                                                                                                                                                                                                                                                                                                                                                                                                                                                                                                                                                                                                                                                                                                                                                                                                                                                                                                                                                                                                                                                                                                                                                                                                                                                                                                                                                                                                                                                                                                                                                                                                                                                                                                                                                        | . 40                                                                                                                                                                                                        |
| 4.7.           | Distribution of projects by communities in the Development region center during 2018-2020                                                                                                                                                                                                                                                                                                                                                                                                                                                                                                                                                                                                                                                                                                                                                                                                                                                                                                                                                                                                                                                                                                                                                                                                                                                                                                                                                                                                                                                                                                                                                                                                                                                                                                                                                                                                                                                                                                                                                                                                                                      | . 41                                                                                                                                                                                                        |
| Priva          | te Sector Support - Development Region South (PBRD 2020)                                                                                                                                                                                                                                                                                                                                                                                                                                                                                                                                                                                                                                                                                                                                                                                                                                                                                                                                                                                                                                                                                                                                                                                                                                                                                                                                                                                                                                                                                                                                                                                                                                                                                                                                                                                                                                                                                                                                                                                                                                                                       | . 42                                                                                                                                                                                                        |
| 5.1. B         | eneficiary sectors and job creation during 2020                                                                                                                                                                                                                                                                                                                                                                                                                                                                                                                                                                                                                                                                                                                                                                                                                                                                                                                                                                                                                                                                                                                                                                                                                                                                                                                                                                                                                                                                                                                                                                                                                                                                                                                                                                                                                                                                                                                                                                                                                                                                                | . 43                                                                                                                                                                                                        |
| 5.2. D         | Development region South and the impact of PBRD for 2018-2020                                                                                                                                                                                                                                                                                                                                                                                                                                                                                                                                                                                                                                                                                                                                                                                                                                                                                                                                                                                                                                                                                                                                                                                                                                                                                                                                                                                                                                                                                                                                                                                                                                                                                                                                                                                                                                                                                                                                                                                                                                                                  | . 43                                                                                                                                                                                                        |
|                |                                                                                                                                                                                                                                                                                                                                                                                                                                                                                                                                                                                                                                                                                                                                                                                                                                                                                                                                                                                                                                                                                                                                                                                                                                                                                                                                                                                                                                                                                                                                                                                                                                                                                                                                                                                                                                                                                                                                                                                                                                                                                                                                | . 50                                                                                                                                                                                                        |
| 5.4. D         | Distribution of financial resources in% by Lots for 2018-2020 in the South Region                                                                                                                                                                                                                                                                                                                                                                                                                                                                                                                                                                                                                                                                                                                                                                                                                                                                                                                                                                                                                                                                                                                                                                                                                                                                                                                                                                                                                                                                                                                                                                                                                                                                                                                                                                                                                                                                                                                                                                                                                                              | .51                                                                                                                                                                                                         |
| For th         | nree (3) years (2018-2020) according to Lots, MRD financed the following amounts:                                                                                                                                                                                                                                                                                                                                                                                                                                                                                                                                                                                                                                                                                                                                                                                                                                                                                                                                                                                                                                                                                                                                                                                                                                                                                                                                                                                                                                                                                                                                                                                                                                                                                                                                                                                                                                                                                                                                                                                                                                              | . 52                                                                                                                                                                                                        |
| 5.5. S         | ectors of the Development Region South for the period (2018-2020)                                                                                                                                                                                                                                                                                                                                                                                                                                                                                                                                                                                                                                                                                                                                                                                                                                                                                                                                                                                                                                                                                                                                                                                                                                                                                                                                                                                                                                                                                                                                                                                                                                                                                                                                                                                                                                                                                                                                                                                                                                                              | . 53                                                                                                                                                                                                        |
|                |                                                                                                                                                                                                                                                                                                                                                                                                                                                                                                                                                                                                                                                                                                                                                                                                                                                                                                                                                                                                                                                                                                                                                                                                                                                                                                                                                                                                                                                                                                                                                                                                                                                                                                                                                                                                                                                                                                                                                                                                                                                                                                                                |                                                                                                                                                                                                             |
| 5.7. I         | Distribution of projects by communities in the Development Region South during the period 201                                                                                                                                                                                                                                                                                                                                                                                                                                                                                                                                                                                                                                                                                                                                                                                                                                                                                                                                                                                                                                                                                                                                                                                                                                                                                                                                                                                                                                                                                                                                                                                                                                                                                                                                                                                                                                                                                                                                                                                                                                  | 8-                                                                                                                                                                                                          |
| Priva          | te Sector Support - Development Region West                                                                                                                                                                                                                                                                                                                                                                                                                                                                                                                                                                                                                                                                                                                                                                                                                                                                                                                                                                                                                                                                                                                                                                                                                                                                                                                                                                                                                                                                                                                                                                                                                                                                                                                                                                                                                                                                                                                                                                                                                                                                                    | . 55                                                                                                                                                                                                        |
|                |                                                                                                                                                                                                                                                                                                                                                                                                                                                                                                                                                                                                                                                                                                                                                                                                                                                                                                                                                                                                                                                                                                                                                                                                                                                                                                                                                                                                                                                                                                                                                                                                                                                                                                                                                                                                                                                                                                                                                                                                                                                                                                                                |                                                                                                                                                                                                             |
|                | Imdeve Im 3.1. 3.2. 3.3. Koso 3.4. 3.5. 2018-3.6. Koso 3.7. Pri 4.1. 4.2. E 4.3. numl 4.4. 4.5. 4.6. 4.7. Priva 5.1. B 5.2. E 5.4. E 5.4. E 5.5. S 7.1 E 5.7. E 5.7 | 3.2. Graphic presentation of data according to five (5) development regions for the period 2018-202 15 3.3. Number of employees and companies benefiting from MRD in five (5) development regions in Kosovo |