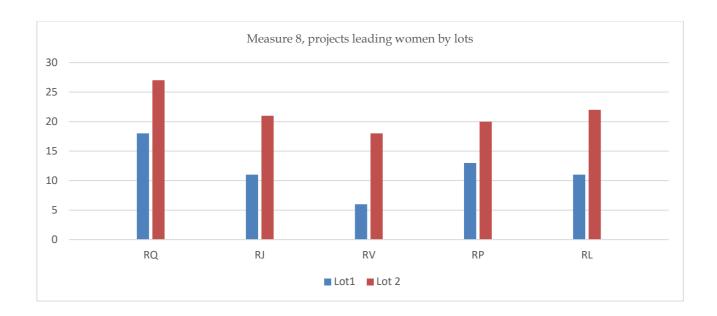

| 13    | 20    |
| Development Region East                | 11    | 22    |

Figure 69: Business enterprises by development regions, Measure 8, 2020



Table 42: Business enterprises by development regions, Measure 8, 2020, led by women

| Five (5) development regions in Kosovo | Lot 1 | Lot 2 |
|----------------------------------------|-------|-------|
| Central Development Region             | 4     | 1     |
| Development Region South               | 1     | 1     |
| Development Region North               | 1     | 1     |
| Development Region West                | 3     | 3     |
| Development Region East                | 4     | 1     |
| Total                                  | 13    | 7     |

Figure 70: Business enterprises by development regions, Measure 8, 2020



### 10. Program for support to MSMEs in the period from 2019 to 2020 by MTI

During the period 2019 and 2020, a special program was implemented by the Kosovo Investment and Enterprise Support Agency (KIESA)/Ministry of Trade and Industry to support business enterprises, especially for small and medium enterprises. The purpose of this program was to increase production capacity, more precisely to support micro, small and medium enterprises for the purchase of production machines.

The total budget for the implementation of this program for 2020 was: 805,078.73 (eight hundred and five thousand Euros), and in 2019 the total budget for the implementation of this program was: 680,000.00 (six hundred and eighty thousand Euros).

If we analyze the tabular data, we see that MTI increased the tot