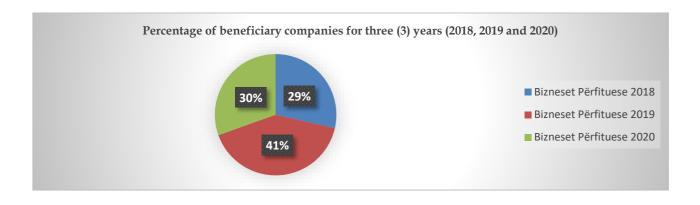

#### **Content:**

| IN             | TRODUCTION                                                                                                                                                                                                                                                                                                                                                                                                                                                                                                                                                                                                                                                                                                                                                                                                                                                                                                                                                                                                                                                                                                                                                                                                                                                                                                                                                                                                                                                                                                                                                                                                                                                                                                                                                                                                                                                                                                                                                                                                                                                                                                                     | . 10                                                                                                                                                                                                        |
|----------------|--------------------------------------------------------------------------------------------------------------------------------------------------------------------------------------------------------------------------------------------------------------------------------------------------------------------------------------------------------------------------------------------------------------------------------------------------------------------------------------------------------------------------------------------------------------------------------------------------------------------------------------------------------------------------------------------------------------------------------------------------------------------------------------------------------------------------------------------------------------------------------------------------------------------------------------------------------------------------------------------------------------------------------------------------------------------------------------------------------------------------------------------------------------------------------------------------------------------------------------------------------------------------------------------------------------------------------------------------------------------------------------------------------------------------------------------------------------------------------------------------------------------------------------------------------------------------------------------------------------------------------------------------------------------------------------------------------------------------------------------------------------------------------------------------------------------------------------------------------------------------------------------------------------------------------------------------------------------------------------------------------------------------------------------------------------------------------------------------------------------------------|-------------------------------------------------------------------------------------------------------------------------------------------------------------------------------------------------------------|
|                |                                                                                                                                                                                                                                                                                                                                                                                                                                                                                                                                                                                                                                                                                                                                                                                                                                                                                                                                                                                                                                                                                                                                                                                                                                                                                                                                                                                                                                                                                                                                                                                                                                                                                                                                                                                                                                                                                                                                                                                                                                                                                                                                |                                                                                                                                                                                                             |
| Im             | pact of PBRD from 2018-2020 in five (5) development regions in Kosovo                                                                                                                                                                                                                                                                                                                                                                                                                                                                                                                                                                                                                                                                                                                                                                                                                                                                                                                                                                                                                                                                                                                                                                                                                                                                                                                                                                                                                                                                                                                                                                                                                                                                                                                                                                                                                                                                                                                                                                                                                                                          | . 13                                                                                                                                                                                                        |
| 3.1.           | Total value funded by the MRD in five (5) development regions in Kosovo                                                                                                                                                                                                                                                                                                                                                                                                                                                                                                                                                                                                                                                                                                                                                                                                                                                                                                                                                                                                                                                                                                                                                                                                                                                                                                                                                                                                                                                                                                                                                                                                                                                                                                                                                                                                                                                                                                                                                                                                                                                        | . 14                                                                                                                                                                                                        |
| 3.2.           |                                                                                                                                                                                                                                                                                                                                                                                                                                                                                                                                                                                                                                                                                                                                                                                                                                                                                                                                                                                                                                                                                                                                                                                                                                                                                                                                                                                                                                                                                                                                                                                                                                                                                                                                                                                                                                                                                                                                                                                                                                                                                                                                |                                                                                                                                                                                                             |
| 3.3.<br>Koso   |                                                                                                                                                                                                                                                                                                                                                                                                                                                                                                                                                                                                                                                                                                                                                                                                                                                                                                                                                                                                                                                                                                                                                                                                                                                                                                                                                                                                                                                                                                                                                                                                                                                                                                                                                                                                                                                                                                                                                                                                                                                                                                                                |                                                                                                                                                                                                             |
| 3.4.           | Graphic presentation of data according to five (5) development regions for the period 2018-202                                                                                                                                                                                                                                                                                                                                                                                                                                                                                                                                                                                                                                                                                                                                                                                                                                                                                                                                                                                                                                                                                                                                                                                                                                                                                                                                                                                                                                                                                                                                                                                                                                                                                                                                                                                                                                                                                                                                                                                                                                 | 0                                                                                                                                                                                                           |
| 3.5.<br>2018-  |                                                                                                                                                                                                                                                                                                                                                                                                                                                                                                                                                                                                                                                                                                                                                                                                                                                                                                                                                                                                                                                                                                                                                                                                                                                                                                                                                                                                                                                                                                                                                                                                                                                                                                                                                                                                                                                                                                                                                                                                                                                                                                                                |                                                                                                                                                                                                             |
| 3.6.<br>Koso   | Distribution of projects led by women during 2018-2020 in five (5) development regions in vo                                                                                                                                                                                                                                                                                                                                                                                                                                                                                                                                                                                                                                                                                                                                                                                                                                                                                                                                                                                                                                                                                                                                                                                                                                                                                                                                                                                                                                                                                                                                                                                                                                                                                                                                                                                                                                                                                                                                                                                                                                   | . 24                                                                                                                                                                                                        |
| 3.7.           | Sectors financed by the Program for Balanced Regional Development for the period (20182020)                                                                                                                                                                                                                                                                                                                                                                                                                                                                                                                                                                                                                                                                                                                                                                                                                                                                                                                                                                                                                                                                                                                                                                                                                                                                                                                                                                                                                                                                                                                                                                                                                                                                                                                                                                                                                                                                                                                                                                                                                                    | ).)                                                                                                                                                                                                         |
| Pri            | vate Sector Support (PBRD) 2020, Development Region Center                                                                                                                                                                                                                                                                                                                                                                                                                                                                                                                                                                                                                                                                                                                                                                                                                                                                                                                                                                                                                                                                                                                                                                                                                                                                                                                                                                                                                                                                                                                                                                                                                                                                                                                                                                                                                                                                                                                                                                                                                                                                     | . 27                                                                                                                                                                                                        |
| 4.1.           | Beneficiary sectors and job creation during 2020                                                                                                                                                                                                                                                                                                                                                                                                                                                                                                                                                                                                                                                                                                                                                                                                                                                                                                                                                                                                                                                                                                                                                                                                                                                                                                                                                                                                                                                                                                                                                                                                                                                                                                                                                                                                                                                                                                                                                                                                                                                                               | . 28                                                                                                                                                                                                        |
| <b>4.2</b> . D | Development Region Center and the impact of PBRD for three (3) years 2018-2020                                                                                                                                                                                                                                                                                                                                                                                                                                                                                                                                                                                                                                                                                                                                                                                                                                                                                                                                                                                                                                                                                                                                                                                                                                                                                                                                                                                                                                                                                                                                                                                                                                                                                                                                                                                                                                                                                                                                                                                                                                                 | . 28                                                                                                                                                                                                        |
| 4.3.<br>numl   |                                                                                                                                                                                                                                                                                                                                                                                                                                                                                                                                                                                                                                                                                                                                                                                                                                                                                                                                                                                                                                                                                                                                                                                                                                                                                                                                                                                                                                                                                                                                                                                                                                                                                                                                                                                                                                                                                                                                                                                                                                                                                                                                |                                                                                                                                                                                                             |
| 4.4.           | Distribution of financial resources in% by Lots for 2018-2020 in the Development Region Center 38                                                                                                                                                                                                                                                                                                                                                                                                                                                                                                                                                                                                                                                                                                                                                                                                                                                                                                                                                                                                                                                                                                                                                                                                                                                                                                                                                                                                                                                                                                                                                                                                                                                                                                                                                                                                                                                                                                                                                                                                                              | r                                                                                                                                                                                                           |
| 4.5.           | Sectors of Development Region Center for the period (2018-2020)                                                                                                                                                                                                                                                                                                                                                                                                                                                                                                                                                                                                                                                                                                                                                                                                                                                                                                                                                                                                                                                                                                                                                                                                                                                                                                                                                                                                                                                                                                                                                                                                                                                                                                                                                                                                                                                                                                                                                                                                                                                                | . 39                                                                                                                                                                                                        |
| 4.6.           | Distribution of projects led by women during 2018-2020 in the Development Region Center                                                                                                                                                                                                                                                                                                                                                                                                                                                                                                                                                                                                                                                                                                                                                                                                                                                                                                                                                                                                                                                                                                                                                                                                                                                                                                                                                                                                                                                                                                                                                                                                                                                                                                                                                                                                                                                                                                                                                                                                                                        | . 40                                                                                                                                                                                                        |
| 4.7.           | Distribution of projects by communities in the Development region center during 2018-2020                                                                                                                                                                                                                                                                                                                                                                                                                                                                                                                                                                                                                                                                                                                                                                                                                                                                                                                                                                                                                                                                                                                                                                                                                                                                                                                                                                                                                                                                                                                                                                                                                                                                                                                                                                                                                                                                                                                                                                                                                                      | . 41                                                                                                                                                                                                        |
| Priva          | te Sector Support - Development Region South (PBRD 2020)                                                                                                                                                                                                                                                                                                                                                                                                                                                                                                                                                                                                                                                                                                                                                                                                                                                                                                                                                                                                                                                                                                                                                                                                                                                                                                                                                                                                                                                                                                                                                                                                                                                                                                                                                                                                                                                                                                                                                                                                                                                                       | . 42                                                                                                                                                                                                        |
| 5.1. B         | eneficiary sectors and job creation during 2020                                                                                                                                                                                                                                                                                                                                                                                                                                                                                                                                                                                                                                                                                                                                                                                                                                                                                                                                                                                                                                                                                                                                                                                                                                                                                                                                                                                                                                                                                                                                                                                                                                                                                                                                                                                                                                                                                                                                                                                                                                                                                | . 43                                                                                                                                                                                                        |
| 5.2. D         | Development region South and the impact of PBRD for 2018-2020                                                                                                                                                                                                                                                                                                                                                                                                                                                                                                                                                                                                                                                                                                                                                                                                                                                                                                                                                                                                                                                                                                                                                                                                                                                                                                                                                                                                                                                                                                                                                                                                                                                                                                                                                                                                                                                                                                                                                                                                                                                                  | . 43                                                                                                                                                                                                        |
|                |                                                                                                                                                                                                                                                                                                                                                                                                                                                                                                                                                                                                                                                                                                                                                                                                                                                                                                                                                                                                                                                                                                                                                                                                                                                                                                                                                                                                                                                                                                                                                                                                                                                                                                                                                                                                                                                                                                                                                                                                                                                                                                                                | . 50                                                                                                                                                                                                        |
| 5.4. D         | Distribution of financial resources in% by Lots for 2018-2020 in the South Region                                                                                                                                                                                                                                                                                                                                                                                                                                                                                                                                                                                                                                                                                                                                                                                                                                                                                                                                                                                                                                                                                                                                                                                                                                                                                                                                                                                                                                                                                                                                                                                                                                                                                                                                                                                                                                                                                                                                                                                                                                              | .51                                                                                                                                                                                                         |
| For th         | nree (3) years (2018-2020) according to Lots, MRD financed the following amounts:                                                                                                                                                                                                                                                                                                                                                                                                                                                                                                                                                                                                                                                                                                                                                                                                                                                                                                                                                                                                                                                                                                                                                                                                                                                                                                                                                                                                                                                                                                                                                                                                                                                                                                                                                                                                                                                                                                                                                                                                                                              | . 52                                                                                                                                                                                                        |
| 5.5. S         | ectors of the Development Region South for the period (2018-2020)                                                                                                                                                                                                                                                                                                                                                                                                                                                                                                                                                                                                                                                                                                                                                                                                                                                                                                                                                                                                                                                                                                                                                                                                                                                                                                                                                                                                                                                                                                                                                                                                                                                                                                                                                                                                                                                                                                                                                                                                                                                              | . 53                                                                                                                                                                                                        |
|                |                                                                                                                                                                                                                                                                                                                                                                                                                                                                                                                                                                                                                                                                                                                                                                                                                                                                                                                                                                                                                                                                                                                                                                                                                                                                                                                                                                                                                                                                                                                                                                                                                                                                                                                                                                                                                                                                                                                                                                                                                                                                                                                                |                                                                                                                                                                                                             |
| 5.7. I         | Distribution of projects by communities in the Development Region South during the period 201                                                                                                                                                                                                                                                                                                                                                                                                                                                                                                                                                                                                                                                                                                                                                                                                                                                                                                                                                                                                                                                                                                                                                                                                                                                                                                                                                                                                                                                                                                                                                                                                                                                                                                                                                                                                                                                                                                                                                                                                                                  | 8-                                                                                                                                                                                                          |
| Priva          | te Sector Support - Development Region West                                                                                                                                                                                                                                                                                                                                                                                                                                                                                                                                                                                                                                                                                                                                                                                                                                                                                                                                                                                                                                                                                                                                                                                                                                                                                                                                                                                                                                                                                                                                                                                                                                                                                                                                                                                                                                                                                                                                                                                                                                                                                    | . 55                                                                                                                                                                                                        |
|                |                                                                                                                                                                                                                                                                                                                                                                                                                                                                                                                                                                                                                                                                                                                                                                                                                                                                                                                                                                                                                                                                                                                                                                                                                                                                                                                                                                                                                                                                                                                                                                                                                                                                                                                                                                                                                                                                                                                                                                                                                                                                                                                                |                                                                                                                                                                                                             |
|                | Imdeve Im 3.1. 3.2. 3.3. Koso 3.4. 3.5. 2018-3.6. Koso 3.7. Pri 4.1. 4.2. E 4.3. numl 4.4. 4.5. 4.6. 4.7. Priva 5.1. B 5.2. E 5.4. E 5.4. E 5.5. S 7.1 E 5.7. E 5.7 | 3.2. Graphic presentation of data according to five (5) development regions for the period 2018-202 15 3.3. Number of employees and companies benefiting from MRD in five (5) development regions in Kosovo |