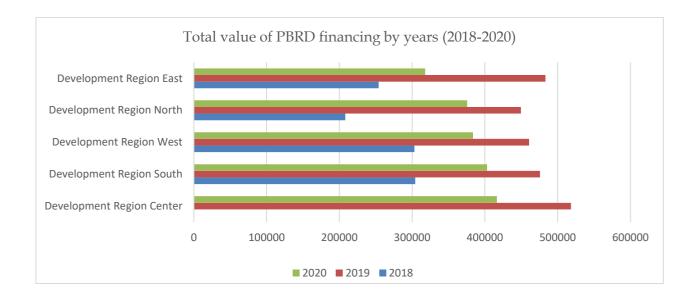

|
|                                 | 2020.     | 317.844,00 €                             |
| Total DRE                       | 20182020. | 1.055.102,87 €                           |
| TOTAL.                          | 2018.     | 1.346.806,00 €                           |
| TOTAL:                          | 2019.     | 2.387.769,45 €                           |
|                                 | 2020.     | 1.896.513,85 €                           |

# 3.2. Graphic presentation of data according to five (5) development regions for the period 2018-2020

Figure 1: Allocation of funds according to PBRD for three (3) years 2018-2020. in five (5) development regions according to ethnic structure



Figure 2 Total value of financing by years (2018, 2019 and 2020) in five development regions





Figure 3: Total value financed by MRD in five (5) development regions in Kosovo for three years (2018-2020)

### 3.3. Number of employees and companies benefiting from MRD in five (5) development regions in Kosovo

The program of balanced regional development for three years (2018-2020) managed to fulfill the mandate and goal of increasing youth employment and creating new jobs quite well. For three (3) years 2018-2020, PBRD employed a total of 1751 persons all certified in TAK. Business users for three (3) years within PBRD coincide with a total of 496 business users in five development regions. Including another 167 additional businesses under Measure 8, it totals 663 businesses that support MRD in total.

In the following pictures you can also find in% of the value of the business o