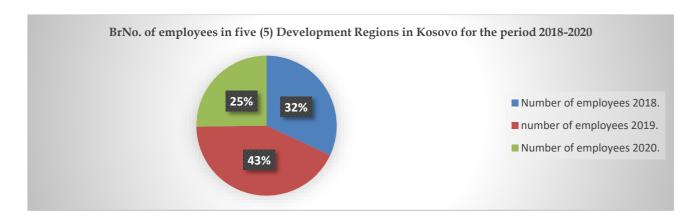

#### **Content:**

| IN             | TRODUCTION                                                                                                                                                                                                                                                                                                                                                                                                                                                                                                                                                                                                                                                                                                                                                                                                                                                                                                                                                                                                                                                                                                                                                                                                                                                                                                                                                                                                                                                                                                                                                                                                                                                                                                                                                                                                                                                                                                                                                                                                                                                                                                                     | . 10                                                                                                                                                                                                        |
|----------------|--------------------------------------------------------------------------------------------------------------------------------------------------------------------------------------------------------------------------------------------------------------------------------------------------------------------------------------------------------------------------------------------------------------------------------------------------------------------------------------------------------------------------------------------------------------------------------------------------------------------------------------------------------------------------------------------------------------------------------------------------------------------------------------------------------------------------------------------------------------------------------------------------------------------------------------------------------------------------------------------------------------------------------------------------------------------------------------------------------------------------------------------------------------------------------------------------------------------------------------------------------------------------------------------------------------------------------------------------------------------------------------------------------------------------------------------------------------------------------------------------------------------------------------------------------------------------------------------------------------------------------------------------------------------------------------------------------------------------------------------------------------------------------------------------------------------------------------------------------------------------------------------------------------------------------------------------------------------------------------------------------------------------------------------------------------------------------------------------------------------------------|-------------------------------------------------------------------------------------------------------------------------------------------------------------------------------------------------------------|
|                |                                                                                                                                                                                                                                                                                                                                                                                                                                                                                                                                                                                                                                                                                                                                                                                                                                                                                                                                                                                                                                                                                                                                                                                                                                                                                                                                                                                                                                                                                                                                                                                                                                                                                                                                                                                                                                                                                                                                                                                                                                                                                                                                |                                                                                                                                                                                                             |
| Im             | pact of PBRD from 2018-2020 in five (5) development regions in Kosovo                                                                                                                                                                                                                                                                                                                                                                                                                                                                                                                                                                                                                                                                                                                                                                                                                                                                                                                                                                                                                                                                                                                                                                                                                                                                                                                                                                                                                                                                                                                                                                                                                                                                                                                                                                                                                                                                                                                                                                                                                                                          | . 13                                                                                                                                                                                                        |
| 3.1.           | Total value funded by the MRD in five (5) development regions in Kosovo                                                                                                                                                                                                                                                                                                                                                                                                                                                                                                                                                                                                                                                                                                                                                                                                                                                                                                                                                                                                                                                                                                                                                                                                                                                                                                                                                                                                                                                                                                                                                                                                                                                                                                                                                                                                                                                                                                                                                                                                                                                        | . 14                                                                                                                                                                                                        |
| 3.2.           |                                                                                                                                                                                                                                                                                                                                                                                                                                                                                                                                                                                                                                                                                                                                                                                                                                                                                                                                                                                                                                                                                                                                                                                                                                                                                                                                                                                                                                                                                                                                                                                                                                                                                                                                                                                                                                                                                                                                                                                                                                                                                                                                |                                                                                                                                                                                                             |
| 3.3.<br>Koso   |                                                                                                                                                                                                                                                                                                                                                                                                                                                                                                                                                                                                                                                                                                                                                                                                                                                                                                                                                                                                                                                                                                                                                                                                                                                                                                                                                                                                                                                                                                                                                                                                                                                                                                                                                                                                                                                                                                                                                                                                                                                                                                                                |                                                                                                                                                                                                             |
| 3.4.           | Graphic presentation of data according to five (5) development regions for the period 2018-202                                                                                                                                                                                                                                                                                                                                                                                                                                                                                                                                                                                                                                                                                                                                                                                                                                                                                                                                                                                                                                                                                                                                                                                                                                                                                                                                                                                                                                                                                                                                                                                                                                                                                                                                                                                                                                                                                                                                                                                                                                 | 0                                                                                                                                                                                                           |
| 3.5.<br>2018-  |                                                                                                                                                                                                                                                                                                                                                                                                                                                                                                                                                                                                                                                                                                                                                                                                                                                                                                                                                                                                                                                                                                                                                                                                                                                                                                                                                                                                                                                                                                                                                                                                                                                                                                                                                                                                                                                                                                                                                                                                                                                                                                                                |                                                                                                                                                                                                             |
| 3.6.<br>Koso   | Distribution of projects led by women during 2018-2020 in five (5) development regions in vo                                                                                                                                                                                                                                                                                                                                                                                                                                                                                                                                                                                                                                                                                                                                                                                                                                                                                                                                                                                                                                                                                                                                                                                                                                                                                                                                                                                                                                                                                                                                                                                                                                                                                                                                                                                                                                                                                                                                                                                                                                   | . 24                                                                                                                                                                                                        |
| 3.7.           | Sectors financed by the Program for Balanced Regional Development for the period (20182020)                                                                                                                                                                                                                                                                                                                                                                                                                                                                                                                                                                                                                                                                                                                                                                                                                                                                                                                                                                                                                                                                                                                                                                                                                                                                                                                                                                                                                                                                                                                                                                                                                                                                                                                                                                                                                                                                                                                                                                                                                                    | ).)                                                                                                                                                                                                         |
| Pri            | vate Sector Support (PBRD) 2020, Development Region Center                                                                                                                                                                                                                                                                                                                                                                                                                                                                                                                                                                                                                                                                                                                                                                                                                                                                                                                                                                                                                                                                                                                                                                                                                                                                                                                                                                                                                                                                                                                                                                                                                                                                                                                                                                                                                                                                                                                                                                                                                                                                     | . 27                                                                                                                                                                                                        |
| 4.1.           | Beneficiary sectors and job creation during 2020                                                                                                                                                                                                                                                                                                                                                                                                                                                                                                                                                                                                                                                                                                                                                                                                                                                                                                                                                                                                                                                                                                                                                                                                                                                                                                                                                                                                                                                                                                                                                                                                                                                                                                                                                                                                                                                                                                                                                                                                                                                                               | . 28                                                                                                                                                                                                        |
| <b>4.2</b> . D | Development Region Center and the impact of PBRD for three (3) years 2018-2020                                                                                                                                                                                                                                                                                                                                                                                                                                                                                                                                                                                                                                                                                                                                                                                                                                                                                                                                                                                                                                                                                                                                                                                                                                                                                                                                                                                                                                                                                                                                                                                                                                                                                                                                                                                                                                                                                                                                                                                                                                                 | . 28                                                                                                                                                                                                        |
| 4.3.<br>numl   |                                                                                                                                                                                                                                                                                                                                                                                                                                                                                                                                                                                                                                                                                                                                                                                                                                                                                                                                                                                                                                                                                                                                                                                                                                                                                                                                                                                                                                                                                                                                                                                                                                                                                                                                                                                                                                                                                                                                                                                                                                                                                                                                |                                                                                                                                                                                                             |
| 4.4.           | Distribution of financial resources in% by Lots for 2018-2020 in the Development Region Center 38                                                                                                                                                                                                                                                                                                                                                                                                                                                                                                                                                                                                                                                                                                                                                                                                                                                                                                                                                                                                                                                                                                                                                                                                                                                                                                                                                                                                                                                                                                                                                                                                                                                                                                                                                                                                                                                                                                                                                                                                                              | r                                                                                                                                                                                                           |
| 4.5.           | Sectors of Development Region Center for the period (2018-2020)                                                                                                                                                                                                                                                                                                                                                                                                                                                                                                                                                                                                                                                                                                                                                                                                                                                                                                                                                                                                                                                                                                                                                                                                                                                                                                                                                                                                                                                                                                                                                                                                                                                                                                                                                                                                                                                                                                                                                                                                                                                                | . 39                                                                                                                                                                                                        |
| 4.6.           | Distribution of projects led by women during 2018-2020 in the Development Region Center                                                                                                                                                                                                                                                                                                                                                                                                                                                                                                                                                                                                                                                                                                                                                                                                                                                                                                                                                                                                                                                                                                                                                                                                                                                                                                                                                                                                                                                                                                                                                                                                                                                                                                                                                                                                                                                                                                                                                                                                                                        | . 40                                                                                                                                                                                                        |
| 4.7.           | Distribution of projects by communities in the Development region center during 2018-2020                                                                                                                                                                                                                                                                                                                                                                                                                                                                                                                                                                                                                                                                                                                                                                                                                                                                                                                                                                                                                                                                                                                                                                                                                                                                                                                                                                                                                                                                                                                                                                                                                                                                                                                                                                                                                                                                                                                                                                                                                                      | . 41                                                                                                                                                                                                        |
| Priva          | te Sector Support - Development Region South (PBRD 2020)                                                                                                                                                                                                                                                                                                                                                                                                                                                                                                                                                                                                                                                                                                                                                                                                                                                                                                                                                                                                                                                                                                                                                                                                                                                                                                                                                                                                                                                                                                                                                                                                                                                                                                                                                                                                                                                                                                                                                                                                                                                                       | . 42                                                                                                                                                                                                        |
| 5.1. B         | eneficiary sectors and job creation during 2020                                                                                                                                                                                                                                                                                                                                                                                                                                                                                                                                                                                                                                                                                                                                                                                                                                                                                                                                                                                                                                                                                                                                                                                                                                                                                                                                                                                                                                                                                                                                                                                                                                                                                                                                                                                                                                                                                                                                                                                                                                                                                | . 43                                                                                                                                                                                                        |
| 5.2. D         | Development region South and the impact of PBRD for 2018-2020                                                                                                                                                                                                                                                                                                                                                                                                                                                                                                                                                                                                                                                                                                                                                                                                                                                                                                                                                                                                                                                                                                                                                                                                                                                                                                                                                                                                                                                                                                                                                                                                                                                                                                                                                                                                                                                                                                                                                                                                                                                                  | . 43                                                                                                                                                                                                        |
|                |                                                                                                                                                                                                                                                                                                                                                                                                                                                                                                                                                                                                                                                                                                                                                                                                                                                                                                                                                                                                                                                                                                                                                                                                                                                                                                                                                                                                                                                                                                                                                                                                                                                                                                                                                                                                                                                                                                                                                                                                                                                                                                                                | . 50                                                                                                                                                                                                        |
| 5.4. D         | Distribution of financial resources in% by Lots for 2018-2020 in the South Region                                                                                                                                                                                                                                                                                                                                                                                                                                                                                                                                                                                                                                                                                                                                                                                                                                                                                                                                                                                                                                                                                                                                                                                                                                                                                                                                                                                                                                                                                                                                                                                                                                                                                                                                                                                                                                                                                                                                                                                                                                              | .51                                                                                                                                                                                                         |
| For th         | nree (3) years (2018-2020) according to Lots, MRD financed the following amounts:                                                                                                                                                                                                                                                                                                                                                                                                                                                                                                                                                                                                                                                                                                                                                                                                                                                                                                                                                                                                                                                                                                                                                                                                                                                                                                                                                                                                                                                                                                                                                                                                                                                                                                                                                                                                                                                                                                                                                                                                                                              | . 52                                                                                                                                                                                                        |
| 5.5. S         | ectors of the Development Region South for the period (2018-2020)                                                                                                                                                                                                                                                                                                                                                                                                                                                                                                                                                                                                                                                                                                                                                                                                                                                                                                                                                                                                                                                                                                                                                                                                                                                                                                                                                                                                                                                                                                                                                                                                                                                                                                                                                                                                                                                                                                                                                                                                                                                              | . 53                                                                                                                                                                                                        |
|                |                                                                                                                                                                                                                                                                                                                                                                                                                                                                                                                                                                                                                                                                                                                                                                                                                                                                                                                                                                                                                                                                                                                                                                                                                                                                                                                                                                                                                                                                                                                                                                                                                                                                                                                                                                                                                                                                                                                                                                                                                                                                                                                                |                                                                                                                                                                                                             |
| 5.7. I         | Distribution of projects by communities in the Development Region South during the period 201                                                                                                                                                                                                                                                                                                                                                                                                                                                                                                                                                                                                                                                                                                                                                                                                                                                                                                                                                                                                                                                                                                                                                                                                                                                                                                                                                                                                                                                                                                                                                                                                                                                                                                                                                                                                                                                                                                                                                                                                                                  | 8-                                                                                                                                                                                                          |
| Priva          | te Sector Support - Development Region West                                                                                                                                                                                                                                                                                                                                                                                                                                                                                                                                                                                                                                                                                                                                                                                                                                                                                                                                                                                                                                                                                                                                                                                                                                                                                                                                                                                                                                                                                                                                                                                                                                                                                                                                                                                                                                                                                                                                                                                                                                                                                    | . 55                                                                                                                                                                                                        |
|                |                                                                                                                                                                                                                                                                                                                                                                                                                                                                                                                                                                                                                                                                                                                                                                                                                                                                                                                                                                                                                                                                                                                                                                                                                                                                                                                                                                                                                                                                                                                                                                                                                                                                                                                                                                                                                                                                                                                                                                                                                                                                                                                                |                                                                                                                                                                                                             |
|                | Imdeve Im 3.1. 3.2. 3.3. Koso 3.4. 3.5. 2018-3.6. Koso 3.7. Pri 4.1. 4.2. E 4.3. numl 4.4. 4.5. 4.6. 4.7. Priva 5.1. B 5.2. E 5.4. E 5.4. E 5.5. S 7.1 E 5.7. E 5.7 | 3.2. Graphic presentation of data according to five (5) development regions for the period 2018-202 15 3.3. Number of employees and companies benefiting from MRD in five (5) development regions in Kosovo |