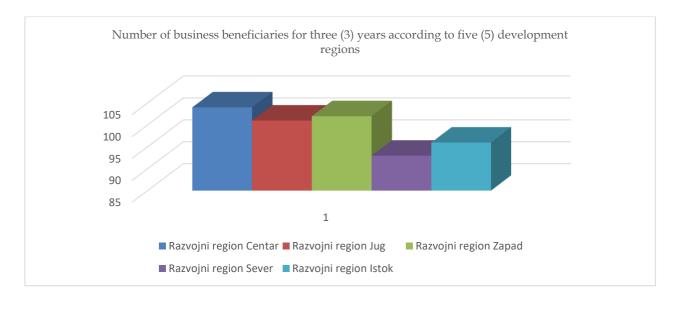

#### **Content:**

| IN             | TRODUCTION                                                                                                                                                                                                                                                                                                                                                                                                                                                                                                                                                                                                                                                                                                                                                                                                                                                                                                                                                                                                                                                                                                                                                                                                                                                                                                                                                                                                                                                                                                                                                                                                                                                                                                                                                                                                                                                                                                                                                                                                                                                                                                                     | . 10                                                                                                                                                                                                        |
|----------------|--------------------------------------------------------------------------------------------------------------------------------------------------------------------------------------------------------------------------------------------------------------------------------------------------------------------------------------------------------------------------------------------------------------------------------------------------------------------------------------------------------------------------------------------------------------------------------------------------------------------------------------------------------------------------------------------------------------------------------------------------------------------------------------------------------------------------------------------------------------------------------------------------------------------------------------------------------------------------------------------------------------------------------------------------------------------------------------------------------------------------------------------------------------------------------------------------------------------------------------------------------------------------------------------------------------------------------------------------------------------------------------------------------------------------------------------------------------------------------------------------------------------------------------------------------------------------------------------------------------------------------------------------------------------------------------------------------------------------------------------------------------------------------------------------------------------------------------------------------------------------------------------------------------------------------------------------------------------------------------------------------------------------------------------------------------------------------------------------------------------------------|-------------------------------------------------------------------------------------------------------------------------------------------------------------------------------------------------------------|
|                |                                                                                                                                                                                                                                                                                                                                                                                                                                                                                                                                                                                                                                                                                                                                                                                                                                                                                                                                                                                                                                                                                                                                                                                                                                                                                                                                                                                                                                                                                                                                                                                                                                                                                                                                                                                                                                                                                                                                                                                                                                                                                                                                |                                                                                                                                                                                                             |
| Im             | pact of PBRD from 2018-2020 in five (5) development regions in Kosovo                                                                                                                                                                                                                                                                                                                                                                                                                                                                                                                                                                                                                                                                                                                                                                                                                                                                                                                                                                                                                                                                                                                                                                                                                                                                                                                                                                                                                                                                                                                                                                                                                                                                                                                                                                                                                                                                                                                                                                                                                                                          | . 13                                                                                                                                                                                                        |
| 3.1.           | Total value funded by the MRD in five (5) development regions in Kosovo                                                                                                                                                                                                                                                                                                                                                                                                                                                                                                                                                                                                                                                                                                                                                                                                                                                                                                                                                                                                                                                                                                                                                                                                                                                                                                                                                                                                                                                                                                                                                                                                                                                                                                                                                                                                                                                                                                                                                                                                                                                        | . 14                                                                                                                                                                                                        |
| 3.2.           |                                                                                                                                                                                                                                                                                                                                                                                                                                                                                                                                                                                                                                                                                                                                                                                                                                                                                                                                                                                                                                                                                                                                                                                                                                                                                                                                                                                                                                                                                                                                                                                                                                                                                                                                                                                                                                                                                                                                                                                                                                                                                                                                |                                                                                                                                                                                                             |
| 3.3.<br>Koso   |                                                                                                                                                                                                                                                                                                                                                                                                                                                                                                                                                                                                                                                                                                                                                                                                                                                                                                                                                                                                                                                                                                                                                                                                                                                                                                                                                                                                                                                                                                                                                                                                                                                                                                                                                                                                                                                                                                                                                                                                                                                                                                                                |                                                                                                                                                                                                             |
| 3.4.           | Graphic presentation of data according to five (5) development regions for the period 2018-202                                                                                                                                                                                                                                                                                                                                                                                                                                                                                                                                                                                                                                                                                                                                                                                                                                                                                                                                                                                                                                                                                                                                                                                                                                                                                                                                                                                                                                                                                                                                                                                                                                                                                                                                                                                                                                                                                                                                                                                                                                 | 0                                                                                                                                                                                                           |
| 3.5.<br>2018-  |                                                                                                                                                                                                                                                                                                                                                                                                                                                                                                                                                                                                                                                                                                                                                                                                                                                                                                                                                                                                                                                                                                                                                                                                                                                                                                                                                                                                                                                                                                                                                                                                                                                                                                                                                                                                                                                                                                                                                                                                                                                                                                                                |                                                                                                                                                                                                             |
| 3.6.<br>Koso   | Distribution of projects led by women during 2018-2020 in five (5) development regions in vo                                                                                                                                                                                                                                                                                                                                                                                                                                                                                                                                                                                                                                                                                                                                                                                                                                                                                                                                                                                                                                                                                                                                                                                                                                                                                                                                                                                                                                                                                                                                                                                                                                                                                                                                                                                                                                                                                                                                                                                                                                   | . 24                                                                                                                                                                                                        |
| 3.7.           | Sectors financed by the Program for Balanced Regional Development for the period (20182020)                                                                                                                                                                                                                                                                                                                                                                                                                                                                                                                                                                                                                                                                                                                                                                                                                                                                                                                                                                                                                                                                                                                                                                                                                                                                                                                                                                                                                                                                                                                                                                                                                                                                                                                                                                                                                                                                                                                                                                                                                                    | ).)                                                                                                                                                                                                         |
| Pri            | vate Sector Support (PBRD) 2020, Development Region Center                                                                                                                                                                                                                                                                                                                                                                                                                                                                                                                                                                                                                                                                                                                                                                                                                                                                                                                                                                                                                                                                                                                                                                                                                                                                                                                                                                                                                                                                                                                                                                                                                                                                                                                                                                                                                                                                                                                                                                                                                                                                     | . 27                                                                                                                                                                                                        |
| 4.1.           | Beneficiary sectors and job creation during 2020                                                                                                                                                                                                                                                                                                                                                                                                                                                                                                                                                                                                                                                                                                                                                                                                                                                                                                                                                                                                                                                                                                                                                                                                                                                                                                                                                                                                                                                                                                                                                                                                                                                                                                                                                                                                                                                                                                                                                                                                                                                                               | . 28                                                                                                                                                                                                        |
| <b>4.2</b> . D | Development Region Center and the impact of PBRD for three (3) years 2018-2020                                                                                                                                                                                                                                                                                                                                                                                                                                                                                                                                                                                                                                                                                                                                                                                                                                                                                                                                                                                                                                                                                                                                                                                                                                                                                                                                                                                                                                                                                                                                                                                                                                                                                                                                                                                                                                                                                                                                                                                                                                                 | . 28                                                                                                                                                                                                        |
| 4.3.<br>numl   |                                                                                                                                                                                                                                                                                                                                                                                                                                                                                                                                                                                                                                                                                                                                                                                                                                                                                                                                                                                                                                                                                                                                                                                                                                                                                                                                                                                                                                                                                                                                                                                                                                                                                                                                                                                                                                                                                                                                                                                                                                                                                                                                |                                                                                                                                                                                                             |
| 4.4.           | Distribution of financial resources in% by Lots for 2018-2020 in the Development Region Center 38                                                                                                                                                                                                                                                                                                                                                                                                                                                                                                                                                                                                                                                                                                                                                                                                                                                                                                                                                                                                                                                                                                                                                                                                                                                                                                                                                                                                                                                                                                                                                                                                                                                                                                                                                                                                                                                                                                                                                                                                                              | r                                                                                                                                                                                                           |
| 4.5.           | Sectors of Development Region Center for the period (2018-2020)                                                                                                                                                                                                                                                                                                                                                                                                                                                                                                                                                                                                                                                                                                                                                                                                                                                                                                                                                                                                                                                                                                                                                                                                                                                                                                                                                                                                                                                                                                                                                                                                                                                                                                                                                                                                                                                                                                                                                                                                                                                                | . 39                                                                                                                                                                                                        |
| 4.6.           | Distribution of projects led by women during 2018-2020 in the Development Region Center                                                                                                                                                                                                                                                                                                                                                                                                                                                                                                                                                                                                                                                                                                                                                                                                                                                                                                                                                                                                                                                                                                                                                                                                                                                                                                                                                                                                                                                                                                                                                                                                                                                                                                                                                                                                                                                                                                                                                                                                                                        | . 40                                                                                                                                                                                                        |
| 4.7.           | Distribution of projects by communities in the Development region center during 2018-2020                                                                                                                                                                                                                                                                                                                                                                                                                                                                                                                                                                                                                                                                                                                                                                                                                                                                                                                                                                                                                                                                                                                                                                                                                                                                                                                                                                                                                                                                                                                                                                                                                                                                                                                                                                                                                                                                                                                                                                                                                                      | . 41                                                                                                                                                                                                        |
| Priva          | te Sector Support - Development Region South (PBRD 2020)                                                                                                                                                                                                                                                                                                                                                                                                                                                                                                                                                                                                                                                                                                                                                                                                                                                                                                                                                                                                                                                                                                                                                                                                                                                                                                                                                                                                                                                                                                                                                                                                                                                                                                                                                                                                                                                                                                                                                                                                                                                                       | . 42                                                                                                                                                                                                        |
| 5.1. B         | eneficiary sectors and job creation during 2020                                                                                                                                                                                                                                                                                                                                                                                                                                                                                                                                                                                                                                                                                                                                                                                                                                                                                                                                                                                                                                                                                                                                                                                                                                                                                                                                                                                                                                                                                                                                                                                                                                                                                                                                                                                                                                                                                                                                                                                                                                                                                | . 43                                                                                                                                                                                                        |
| 5.2. D         | Development region South and the impact of PBRD for 2018-2020                                                                                                                                                                                                                                                                                                                                                                                                                                                                                                                                                                                                                                                                                                                                                                                                                                                                                                                                                                                                                                                                                                                                                                                                                                                                                                                                                                                                                                                                                                                                                                                                                                                                                                                                                                                                                                                                                                                                                                                                                                                                  | . 43                                                                                                                                                                                                        |
|                |                                                                                                                                                                                                                                                                                                                                                                                                                                                                                                                                                                                                                                                                                                                                                                                                                                                                                                                                                                                                                                                                                                                                                                                                                                                                                                                                                                                                                                                                                                                                                                                                                                                                                                                                                                                                                                                                                                                                                                                                                                                                                                                                | . 50                                                                                                                                                                                                        |
| 5.4. D         | Distribution of financial resources in% by Lots for 2018-2020 in the South Region                                                                                                                                                                                                                                                                                                                                                                                                                                                                                                                                                                                                                                                                                                                                                                                                                                                                                                                                                                                                                                                                                                                                                                                                                                                                                                                                                                                                                                                                                                                                                                                                                                                                                                                                                                                                                                                                                                                                                                                                                                              | .51                                                                                                                                                                                                         |
| For th         | nree (3) years (2018-2020) according to Lots, MRD financed the following amounts:                                                                                                                                                                                                                                                                                                                                                                                                                                                                                                                                                                                                                                                                                                                                                                                                                                                                                                                                                                                                                                                                                                                                                                                                                                                                                                                                                                                                                                                                                                                                                                                                                                                                                                                                                                                                                                                                                                                                                                                                                                              | . 52                                                                                                                                                                                                        |
| 5.5. S         | ectors of the Development Region South for the period (2018-2020)                                                                                                                                                                                                                                                                                                                                                                                                                                                                                                                                                                                                                                                                                                                                                                                                                                                                                                                                                                                                                                                                                                                                                                                                                                                                                                                                                                                                                                                                                                                                                                                                                                                                                                                                                                                                                                                                                                                                                                                                                                                              | . 53                                                                                                                                                                                                        |
|                |                                                                                                                                                                                                                                                                                                                                                                                                                                                                                                                                                                                                                                                                                                                                                                                                                                                                                                                                                                                                                                                                                                                                                                                                                                                                                                                                                                                                                                                                                                                                                                                                                                                                                                                                                                                                                                                                                                                                                                                                                                                                                                                                |                                                                                                                                                                                                             |
| 5.7. I         | Distribution of projects by communities in the Development Region South during the period 201                                                                                                                                                                                                                                                                                                                                                                                                                                                                                                                                                                                                                                                                                                                                                                                                                                                                                                                                                                                                                                                                                                                                                                                                                                                                                                                                                                                                                                                                                                                                                                                                                                                                                                                                                                                                                                                                                                                                                                                                                                  | 8-                                                                                                                                                                                                          |
| Priva          | te Sector Support - Development Region West                                                                                                                                                                                                                                                                                                                                                                                                                                                                                                                                                                                                                                                                                                                                                                                                                                                                                                                                                                                                                                                                                                                                                                                                                                                                                                                                                                                                                                                                                                                                                                                                                                                                                                                                                                                                                                                                                                                                                                                                                                                                                    | . 55                                                                                                                                                                                                        |
|                |                                                                                                                                                                                                                                                                                                                                                                                                                                                                                                                                                                                                                                                                                                                                                                                                                                                                                                                                                                                                                                                                                                                                                                                                                                                                                                                                                                                                                                                                                                                                                                                                                                                                                                                                                                                                                                                                                                                                                                                                                                                                                                                                |                                                                                                                                                                                                             |
|                | Imdeve Im 3.1. 3.2. 3.3. Koso 3.4. 3.5. 2018-3.6. Koso 3.7. Pri 4.1. 4.2. E 4.3. numl 4.4. 4.5. 4.6. 4.7. Priva 5.1. B 5.2. E 5.4. E 5.4. E 5.5. S 7.1 E 5.7. E 5.7 | 3.2. Graphic presentation of data according to five (5) development regions for the period 2018-202 15 3.3. Number of employees and companies benefiting from MRD in five (5) development regions in Kosovo |