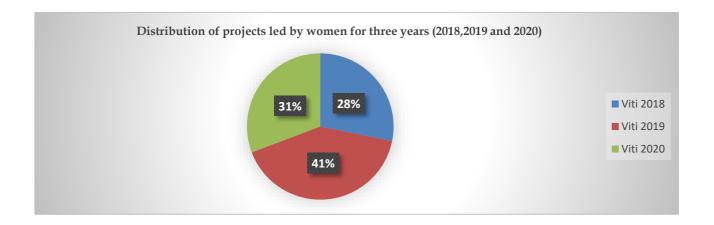

nsufficient number and MRR always tries to stimulate as many innovative and sustainable projects led by women entrepreneurs, as well as to help build capacity to submit applications and implement projects through training with external and internal associates. The negative impact of Covid 19 has also resulted in fewer applications and fewer users in 2020 compared to 2019.

Table 11: Distribution of projects led by women in DRC

| Development region center | Year | TOTAL NUMBER OF PROJECTS |
|---------------------------|------|--------------------------|
|                           | 2018 | 11                       |

|       | 2019      | 16 |
|-------|-----------|----|
|       | 2020      | 12 |
| Total | 2018-2020 | 39 |

Figure 25 Distribution of projects led by women during 2018-2020



## 4.7. Distribution of projects by communities in the Development region center during 2018-2020

Allocation of funds in % according to ethnicity in the Development region Centre by the MRD within the Grant Scheme "Balanced Regional Development Program" 2018-2020, is shown in Table 12 and in the following Figures 26, 27 and 28:

Table 12: Distribution of projects according to ethnicity in Development Region Centre during 2018-2020

| Development   |               |           |       | Ethnicity |       |        |                                |
|---------------|---------------|-----------|-------|-----------|-------|--------|--------------------------------|
| region center | Year          | Albanians | Serbs | Bosniaks  | Turks | Gorani | Roma,<br>Ashkali,<br>Egyptians |
|