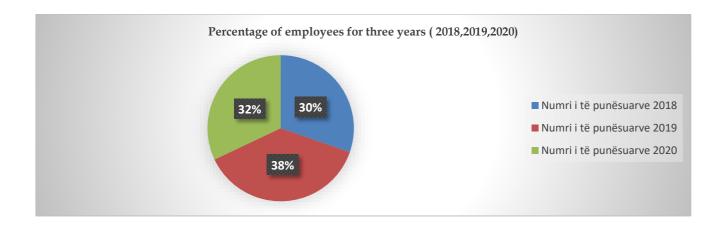

oyees | Beneficiary<br>enterprises |
|--------------------------|-----------|------------------------|---------------------|----------------------------|
| Development Region North | 2018      | 176                    | 87                  | 24                         |
|                          | 2019      | 240                    | 108                 | 37                         |
|                          | 2020      | 268                    | 92                  | 32                         |
|                          | 2018-2020 | 684                    | 287                 | 93                         |

Figure 49: Percentage of applications during 2018-2020, in the Development Region North



Figure 50: Percentage of employees during 2018-2020, in the Development Region North



Figure 51: Percentage of beneficiary enterprises during 2018-2020, in the Development Region North



Below, table no. 30 shows tabular data in more detail for the municipalities of the Development Region North with details on the numerical values of beneficiaries, the values of financing and co-financing, the number of employees and the number of general applications in this region. Data are also illustrated through percentage graphs and numerical tabular values in summaries.

Table 29: *Tabular presentation of Municipalities and DRN according to the number of applications, beneficiary companies and employment for three* (3) *years* (2018-2020)

| Të dhënat sipas               |      | Mitrovice | ë    | 9    | kendera | j    |      | Vushtrri |      | Mitr | ovicë Ve | riore | l    | e