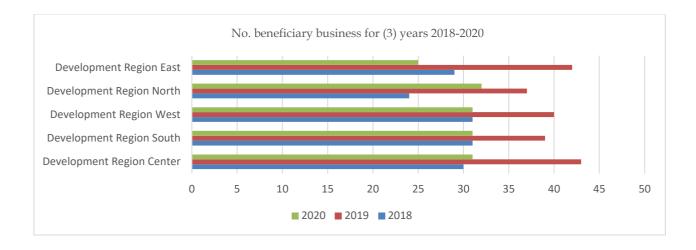

#### **Content:**

| IN             | TRODUCTION                                                                                                                                                                                                                                                                                                                                                                                                                                                                                                                                                                                                                                                                                                                                                                                                                                                                                                                                                                                                                                                                                                                                                                                                                                                                                                                                                                                                                                                                                                                                                                                                                                                                                                                                                                                                                                                                                                                                                                                                                                                                                                                     | . 10                                                                                                                                                                                                        |
|----------------|--------------------------------------------------------------------------------------------------------------------------------------------------------------------------------------------------------------------------------------------------------------------------------------------------------------------------------------------------------------------------------------------------------------------------------------------------------------------------------------------------------------------------------------------------------------------------------------------------------------------------------------------------------------------------------------------------------------------------------------------------------------------------------------------------------------------------------------------------------------------------------------------------------------------------------------------------------------------------------------------------------------------------------------------------------------------------------------------------------------------------------------------------------------------------------------------------------------------------------------------------------------------------------------------------------------------------------------------------------------------------------------------------------------------------------------------------------------------------------------------------------------------------------------------------------------------------------------------------------------------------------------------------------------------------------------------------------------------------------------------------------------------------------------------------------------------------------------------------------------------------------------------------------------------------------------------------------------------------------------------------------------------------------------------------------------------------------------------------------------------------------|-------------------------------------------------------------------------------------------------------------------------------------------------------------------------------------------------------------|
|                |                                                                                                                                                                                                                                                                                                                                                                                                                                                                                                                                                                                                                                                                                                                                                                                                                                                                                                                                                                                                                                                                                                                                                                                                                                                                                                                                                                                                                                                                                                                                                                                                                                                                                                                                                                                                                                                                                                                                                                                                                                                                                                                                |                                                                                                                                                                                                             |
| Im             | pact of PBRD from 2018-2020 in five (5) development regions in Kosovo                                                                                                                                                                                                                                                                                                                                                                                                                                                                                                                                                                                                                                                                                                                                                                                                                                                                                                                                                                                                                                                                                                                                                                                                                                                                                                                                                                                                                                                                                                                                                                                                                                                                                                                                                                                                                                                                                                                                                                                                                                                          | . 13                                                                                                                                                                                                        |
| 3.1.           | Total value funded by the MRD in five (5) development regions in Kosovo                                                                                                                                                                                                                                                                                                                                                                                                                                                                                                                                                                                                                                                                                                                                                                                                                                                                                                                                                                                                                                                                                                                                                                                                                                                                                                                                                                                                                                                                                                                                                                                                                                                                                                                                                                                                                                                                                                                                                                                                                                                        | . 14                                                                                                                                                                                                        |
| 3.2.           |                                                                                                                                                                                                                                                                                                                                                                                                                                                                                                                                                                                                                                                                                                                                                                                                                                                                                                                                                                                                                                                                                                                                                                                                                                                                                                                                                                                                                                                                                                                                                                                                                                                                                                                                                                                                                                                                                                                                                                                                                                                                                                                                |                                                                                                                                                                                                             |
| 3.3.<br>Koso   |                                                                                                                                                                                                                                                                                                                                                                                                                                                                                                                                                                                                                                                                                                                                                                                                                                                                                                                                                                                                                                                                                                                                                                                                                                                                                                                                                                                                                                                                                                                                                                                                                                                                                                                                                                                                                                                                                                                                                                                                                                                                                                                                |                                                                                                                                                                                                             |
| 3.4.           | Graphic presentation of data according to five (5) development regions for the period 2018-202                                                                                                                                                                                                                                                                                                                                                                                                                                                                                                                                                                                                                                                                                                                                                                                                                                                                                                                                                                                                                                                                                                                                                                                                                                                                                                                                                                                                                                                                                                                                                                                                                                                                                                                                                                                                                                                                                                                                                                                                                                 | 0                                                                                                                                                                                                           |
| 3.5.<br>2018-  |                                                                                                                                                                                                                                                                                                                                                                                                                                                                                                                                                                                                                                                                                                                                                                                                                                                                                                                                                                                                                                                                                                                                                                                                                                                                                                                                                                                                                                                                                                                                                                                                                                                                                                                                                                                                                                                                                                                                                                                                                                                                                                                                |                                                                                                                                                                                                             |
| 3.6.<br>Koso   | Distribution of projects led by women during 2018-2020 in five (5) development regions in vo                                                                                                                                                                                                                                                                                                                                                                                                                                                                                                                                                                                                                                                                                                                                                                                                                                                                                                                                                                                                                                                                                                                                                                                                                                                                                                                                                                                                                                                                                                                                                                                                                                                                                                                                                                                                                                                                                                                                                                                                                                   | . 24                                                                                                                                                                                                        |
| 3.7.           | Sectors financed by the Program for Balanced Regional Development for the period (20182020)                                                                                                                                                                                                                                                                                                                                                                                                                                                                                                                                                                                                                                                                                                                                                                                                                                                                                                                                                                                                                                                                                                                                                                                                                                                                                                                                                                                                                                                                                                                                                                                                                                                                                                                                                                                                                                                                                                                                                                                                                                    | ).)                                                                                                                                                                                                         |
| Pri            | vate Sector Support (PBRD) 2020, Development Region Center                                                                                                                                                                                                                                                                                                                                                                                                                                                                                                                                                                                                                                                                                                                                                                                                                                                                                                                                                                                                                                                                                                                                                                                                                                                                                                                                                                                                                                                                                                                                                                                                                                                                                                                                                                                                                                                                                                                                                                                                                                                                     | . 27                                                                                                                                                                                                        |
| 4.1.           | Beneficiary sectors and job creation during 2020                                                                                                                                                                                                                                                                                                                                                                                                                                                                                                                                                                                                                                                                                                                                                                                                                                                                                                                                                                                                                                                                                                                                                                                                                                                                                                                                                                                                                                                                                                                                                                                                                                                                                                                                                                                                                                                                                                                                                                                                                                                                               | . 28                                                                                                                                                                                                        |
| <b>4.2</b> . D | Development Region Center and the impact of PBRD for three (3) years 2018-2020                                                                                                                                                                                                                                                                                                                                                                                                                                                                                                                                                                                                                                                                                                                                                                                                                                                                                                                                                                                                                                                                                                                                                                                                                                                                                                                                                                                                                                                                                                                                                                                                                                                                                                                                                                                                                                                                                                                                                                                                                                                 | . 28                                                                                                                                                                                                        |
| 4.3.<br>numl   |                                                                                                                                                                                                                                                                                                                                                                                                                                                                                                                                                                                                                                                                                                                                                                                                                                                                                                                                                                                                                                                                                                                                                                                                                                                                                                                                                                                                                                                                                                                                                                                                                                                                                                                                                                                                                                                                                                                                                                                                                                                                                                                                |                                                                                                                                                                                                             |
| 4.4.           | Distribution of financial resources in% by Lots for 2018-2020 in the Development Region Center 38                                                                                                                                                                                                                                                                                                                                                                                                                                                                                                                                                                                                                                                                                                                                                                                                                                                                                                                                                                                                                                                                                                                                                                                                                                                                                                                                                                                                                                                                                                                                                                                                                                                                                                                                                                                                                                                                                                                                                                                                                              | r                                                                                                                                                                                                           |
| 4.5.           | Sectors of Development Region Center for the period (2018-2020)                                                                                                                                                                                                                                                                                                                                                                                                                                                                                                                                                                                                                                                                                                                                                                                                                                                                                                                                                                                                                                                                                                                                                                                                                                                                                                                                                                                                                                                                                                                                                                                                                                                                                                                                                                                                                                                                                                                                                                                                                                                                | . 39                                                                                                                                                                                                        |
| 4.6.           | Distribution of projects led by women during 2018-2020 in the Development Region Center                                                                                                                                                                                                                                                                                                                                                                                                                                                                                                                                                                                                                                                                                                                                                                                                                                                                                                                                                                                                                                                                                                                                                                                                                                                                                                                                                                                                                                                                                                                                                                                                                                                                                                                                                                                                                                                                                                                                                                                                                                        | . 40                                                                                                                                                                                                        |
| 4.7.           | Distribution of projects by communities in the Development region center during 2018-2020                                                                                                                                                                                                                                                                                                                                                                                                                                                                                                                                                                                                                                                                                                                                                                                                                                                                                                                                                                                                                                                                                                                                                                                                                                                                                                                                                                                                                                                                                                                                                                                                                                                                                                                                                                                                                                                                                                                                                                                                                                      | . 41                                                                                                                                                                                                        |
| Priva          | te Sector Support - Development Region South (PBRD 2020)                                                                                                                                                                                                                                                                                                                                                                                                                                                                                                                                                                                                                                                                                                                                                                                                                                                                                                                                                                                                                                                                                                                                                                                                                                                                                                                                                                                                                                                                                                                                                                                                                                                                                                                                                                                                                                                                                                                                                                                                                                                                       | . 42                                                                                                                                                                                                        |
| 5.1. B         | eneficiary sectors and job creation during 2020                                                                                                                                                                                                                                                                                                                                                                                                                                                                                                                                                                                                                                                                                                                                                                                                                                                                                                                                                                                                                                                                                                                                                                                                                                                                                                                                                                                                                                                                                                                                                                                                                                                                                                                                                                                                                                                                                                                                                                                                                                                                                | . 43                                                                                                                                                                                                        |
| 5.2. D         | Development region South and the impact of PBRD for 2018-2020                                                                                                                                                                                                                                                                                                                                                                                                                                                                                                                                                                                                                                                                                                                                                                                                                                                                                                                                                                                                                                                                                                                                                                                                                                                                                                                                                                                                                                                                                                                                                                                                                                                                                                                                                                                                                                                                                                                                                                                                                                                                  | . 43                                                                                                                                                                                                        |
|                |                                                                                                                                                                                                                                                                                                                                                                                                                                                                                                                                                                                                                                                                                                                                                                                                                                                                                                                                                                                                                                                                                                                                                                                                                                                                                                                                                                                                                                                                                                                                                                                                                                                                                                                                                                                                                                                                                                                                                                                                                                                                                                                                | . 50                                                                                                                                                                                                        |
| 5.4. D         | Distribution of financial resources in% by Lots for 2018-2020 in the South Region                                                                                                                                                                                                                                                                                                                                                                                                                                                                                                                                                                                                                                                                                                                                                                                                                                                                                                                                                                                                                                                                                                                                                                                                                                                                                                                                                                                                                                                                                                                                                                                                                                                                                                                                                                                                                                                                                                                                                                                                                                              | .51                                                                                                                                                                                                         |
| For th         | nree (3) years (2018-2020) according to Lots, MRD financed the following amounts:                                                                                                                                                                                                                                                                                                                                                                                                                                                                                                                                                                                                                                                                                                                                                                                                                                                                                                                                                                                                                                                                                                                                                                                                                                                                                                                                                                                                                                                                                                                                                                                                                                                                                                                                                                                                                                                                                                                                                                                                                                              | . 52                                                                                                                                                                                                        |
| 5.5. S         | ectors of the Development Region South for the period (2018-2020)                                                                                                                                                                                                                                                                                                                                                                                                                                                                                                                                                                                                                                                                                                                                                                                                                                                                                                                                                                                                                                                                                                                                                                                                                                                                                                                                                                                                                                                                                                                                                                                                                                                                                                                                                                                                                                                                                                                                                                                                                                                              | . 53                                                                                                                                                                                                        |
|                |                                                                                                                                                                                                                                                                                                                                                                                                                                                                                                                                                                                                                                                                                                                                                                                                                                                                                                                                                                                                                                                                                                                                                                                                                                                                                                                                                                                                                                                                                                                                                                                                                                                                                                                                                                                                                                                                                                                                                                                                                                                                                                                                |                                                                                                                                                                                                             |
| 5.7. I         | Distribution of projects by communities in the Development Region South during the period 201                                                                                                                                                                                                                                                                                                                                                                                                                                                                                                                                                                                                                                                                                                                                                                                                                                                                                                                                                                                                                                                                                                                                                                                                                                                                                                                                                                                                                                                                                                                                                                                                                                                                                                                                                                                                                                                                                                                                                                                                                                  | 8-                                                                                                                                                                                                          |
| Priva          | te Sector Support - Development Region West                                                                                                                                                                                                                                                                                                                                                                                                                                                                                                                                                                                                                                                                                                                                                                                                                                                                                                                                                                                                                                                                                                                                                                                                                                                                                                                                                                                                                                                                                                                                                                                                                                                                                                                                                                                                                                                                                                                                                                                                                                                                                    | . 55                                                                                                                                                                                                        |
|                |                                                                                                                                                                                                                                                                                                                                                                                                                                                                                                                                                                                                                                                                                                                                                                                                                                                                                                                                                                                                                                                                                                                                                                                                                                                                                                                                                                                                                                                                                                                                                                                                                                                                                                                                                                                                                                                                                                                                                                                                                                                                                                                                |                                                                                                                                                                                                             |
|                | Imdeve Im 3.1. 3.2. 3.3. Koso 3.4. 3.5. 2018-3.6. Koso 3.7. Pri 4.1. 4.2. E 4.3. numl 4.4. 4.5. 4.6. 4.7. Priva 5.1. B 5.2. E 5.4. E 5.4. E 5.5. S 7.1 E 5.7. E 5.7 | 3.2. Graphic presentation of data according to five (5) development regions for the period 2018-202 15 3.3. Number of employees and companies benefiting from MRD in five (5) development regions in Kosovo |