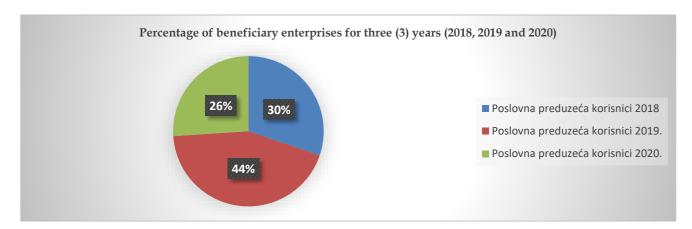

#### **Content:**

| IN             | TRODUCTION                                                                                                                                                                                                                                                                                                                                                                                                                                                                                                                                                                                                                                                                                                                                                                                                                                                                                                                                                                                                                                                                                                                                                                                                                                                                                                                                                                                                                                                                                                                                                                                                                                                                                                                                                                                                                                                                                                                                                                                                                                                                                                                     | . 10                                                                                                                                                                                                        |
|----------------|--------------------------------------------------------------------------------------------------------------------------------------------------------------------------------------------------------------------------------------------------------------------------------------------------------------------------------------------------------------------------------------------------------------------------------------------------------------------------------------------------------------------------------------------------------------------------------------------------------------------------------------------------------------------------------------------------------------------------------------------------------------------------------------------------------------------------------------------------------------------------------------------------------------------------------------------------------------------------------------------------------------------------------------------------------------------------------------------------------------------------------------------------------------------------------------------------------------------------------------------------------------------------------------------------------------------------------------------------------------------------------------------------------------------------------------------------------------------------------------------------------------------------------------------------------------------------------------------------------------------------------------------------------------------------------------------------------------------------------------------------------------------------------------------------------------------------------------------------------------------------------------------------------------------------------------------------------------------------------------------------------------------------------------------------------------------------------------------------------------------------------|-------------------------------------------------------------------------------------------------------------------------------------------------------------------------------------------------------------|
|                |                                                                                                                                                                                                                                                                                                                                                                                                                                                                                                                                                                                                                                                                                                                                                                                                                                                                                                                                                                                                                                                                                                                                                                                                                                                                                                                                                                                                                                                                                                                                                                                                                                                                                                                                                                                                                                                                                                                                                                                                                                                                                                                                |                                                                                                                                                                                                             |
| Im             | pact of PBRD from 2018-2020 in five (5) development regions in Kosovo                                                                                                                                                                                                                                                                                                                                                                                                                                                                                                                                                                                                                                                                                                                                                                                                                                                                                                                                                                                                                                                                                                                                                                                                                                                                                                                                                                                                                                                                                                                                                                                                                                                                                                                                                                                                                                                                                                                                                                                                                                                          | . 13                                                                                                                                                                                                        |
| 3.1.           | Total value funded by the MRD in five (5) development regions in Kosovo                                                                                                                                                                                                                                                                                                                                                                                                                                                                                                                                                                                                                                                                                                                                                                                                                                                                                                                                                                                                                                                                                                                                                                                                                                                                                                                                                                                                                                                                                                                                                                                                                                                                                                                                                                                                                                                                                                                                                                                                                                                        | . 14                                                                                                                                                                                                        |
| 3.2.           |                                                                                                                                                                                                                                                                                                                                                                                                                                                                                                                                                                                                                                                                                                                                                                                                                                                                                                                                                                                                                                                                                                                                                                                                                                                                                                                                                                                                                                                                                                                                                                                                                                                                                                                                                                                                                                                                                                                                                                                                                                                                                                                                |                                                                                                                                                                                                             |
| 3.3.<br>Koso   |                                                                                                                                                                                                                                                                                                                                                                                                                                                                                                                                                                                                                                                                                                                                                                                                                                                                                                                                                                                                                                                                                                                                                                                                                                                                                                                                                                                                                                                                                                                                                                                                                                                                                                                                                                                                                                                                                                                                                                                                                                                                                                                                |                                                                                                                                                                                                             |
| 3.4.           | Graphic presentation of data according to five (5) development regions for the period 2018-202                                                                                                                                                                                                                                                                                                                                                                                                                                                                                                                                                                                                                                                                                                                                                                                                                                                                                                                                                                                                                                                                                                                                                                                                                                                                                                                                                                                                                                                                                                                                                                                                                                                                                                                                                                                                                                                                                                                                                                                                                                 | 0                                                                                                                                                                                                           |
| 3.5.<br>2018-  |                                                                                                                                                                                                                                                                                                                                                                                                                                                                                                                                                                                                                                                                                                                                                                                                                                                                                                                                                                                                                                                                                                                                                                                                                                                                                                                                                                                                                                                                                                                                                                                                                                                                                                                                                                                                                                                                                                                                                                                                                                                                                                                                |                                                                                                                                                                                                             |
| 3.6.<br>Koso   | Distribution of projects led by women during 2018-2020 in five (5) development regions in vo                                                                                                                                                                                                                                                                                                                                                                                                                                                                                                                                                                                                                                                                                                                                                                                                                                                                                                                                                                                                                                                                                                                                                                                                                                                                                                                                                                                                                                                                                                                                                                                                                                                                                                                                                                                                                                                                                                                                                                                                                                   | . 24                                                                                                                                                                                                        |
| 3.7.           | Sectors financed by the Program for Balanced Regional Development for the period (20182020)                                                                                                                                                                                                                                                                                                                                                                                                                                                                                                                                                                                                                                                                                                                                                                                                                                                                                                                                                                                                                                                                                                                                                                                                                                                                                                                                                                                                                                                                                                                                                                                                                                                                                                                                                                                                                                                                                                                                                                                                                                    | ).)                                                                                                                                                                                                         |
| Pri            | vate Sector Support (PBRD) 2020, Development Region Center                                                                                                                                                                                                                                                                                                                                                                                                                                                                                                                                                                                                                                                                                                                                                                                                                                                                                                                                                                                                                                                                                                                                                                                                                                                                                                                                                                                                                                                                                                                                                                                                                                                                                                                                                                                                                                                                                                                                                                                                                                                                     | . 27                                                                                                                                                                                                        |
| 4.1.           | Beneficiary sectors and job creation during 2020                                                                                                                                                                                                                                                                                                                                                                                                                                                                                                                                                                                                                                                                                                                                                                                                                                                                                                                                                                                                                                                                                                                                                                                                                                                                                                                                                                                                                                                                                                                                                                                                                                                                                                                                                                                                                                                                                                                                                                                                                                                                               | . 28                                                                                                                                                                                                        |
| <b>4.2</b> . D | Development Region Center and the impact of PBRD for three (3) years 2018-2020                                                                                                                                                                                                                                                                                                                                                                                                                                                                                                                                                                                                                                                                                                                                                                                                                                                                                                                                                                                                                                                                                                                                                                                                                                                                                                                                                                                                                                                                                                                                                                                                                                                                                                                                                                                                                                                                                                                                                                                                                                                 | . 28                                                                                                                                                                                                        |
| 4.3.<br>numl   |                                                                                                                                                                                                                                                                                                                                                                                                                                                                                                                                                                                                                                                                                                                                                                                                                                                                                                                                                                                                                                                                                                                                                                                                                                                                                                                                                                                                                                                                                                                                                                                                                                                                                                                                                                                                                                                                                                                                                                                                                                                                                                                                |                                                                                                                                                                                                             |
| 4.4.           | Distribution of financial resources in% by Lots for 2018-2020 in the Development Region Center 38                                                                                                                                                                                                                                                                                                                                                                                                                                                                                                                                                                                                                                                                                                                                                                                                                                                                                                                                                                                                                                                                                                                                                                                                                                                                                                                                                                                                                                                                                                                                                                                                                                                                                                                                                                                                                                                                                                                                                                                                                              | r                                                                                                                                                                                                           |
| 4.5.           | Sectors of Development Region Center for the period (2018-2020)                                                                                                                                                                                                                                                                                                                                                                                                                                                                                                                                                                                                                                                                                                                                                                                                                                                                                                                                                                                                                                                                                                                                                                                                                                                                                                                                                                                                                                                                                                                                                                                                                                                                                                                                                                                                                                                                                                                                                                                                                                                                | . 39                                                                                                                                                                                                        |
| 4.6.           | Distribution of projects led by women during 2018-2020 in the Development Region Center                                                                                                                                                                                                                                                                                                                                                                                                                                                                                                                                                                                                                                                                                                                                                                                                                                                                                                                                                                                                                                                                                                                                                                                                                                                                                                                                                                                                                                                                                                                                                                                                                                                                                                                                                                                                                                                                                                                                                                                                                                        | . 40                                                                                                                                                                                                        |
| 4.7.           | Distribution of projects by communities in the Development region center during 2018-2020                                                                                                                                                                                                                                                                                                                                                                                                                                                                                                                                                                                                                                                                                                                                                                                                                                                                                                                                                                                                                                                                                                                                                                                                                                                                                                                                                                                                                                                                                                                                                                                                                                                                                                                                                                                                                                                                                                                                                                                                                                      | . 41                                                                                                                                                                                                        |
| Priva          | te Sector Support - Development Region South (PBRD 2020)                                                                                                                                                                                                                                                                                                                                                                                                                                                                                                                                                                                                                                                                                                                                                                                                                                                                                                                                                                                                                                                                                                                                                                                                                                                                                                                                                                                                                                                                                                                                                                                                                                                                                                                                                                                                                                                                                                                                                                                                                                                                       | . 42                                                                                                                                                                                                        |
| 5.1. B         | eneficiary sectors and job creation during 2020                                                                                                                                                                                                                                                                                                                                                                                                                                                                                                                                                                                                                                                                                                                                                                                                                                                                                                                                                                                                                                                                                                                                                                                                                                                                                                                                                                                                                                                                                                                                                                                                                                                                                                                                                                                                                                                                                                                                                                                                                                                                                | . 43                                                                                                                                                                                                        |
| 5.2. D         | Development region South and the impact of PBRD for 2018-2020                                                                                                                                                                                                                                                                                                                                                                                                                                                                                                                                                                                                                                                                                                                                                                                                                                                                                                                                                                                                                                                                                                                                                                                                                                                                                                                                                                                                                                                                                                                                                                                                                                                                                                                                                                                                                                                                                                                                                                                                                                                                  | . 43                                                                                                                                                                                                        |
|                |                                                                                                                                                                                                                                                                                                                                                                                                                                                                                                                                                                                                                                                                                                                                                                                                                                                                                                                                                                                                                                                                                                                                                                                                                                                                                                                                                                                                                                                                                                                                                                                                                                                                                                                                                                                                                                                                                                                                                                                                                                                                                                                                | . 50                                                                                                                                                                                                        |
| 5.4. D         | Distribution of financial resources in% by Lots for 2018-2020 in the South Region                                                                                                                                                                                                                                                                                                                                                                                                                                                                                                                                                                                                                                                                                                                                                                                                                                                                                                                                                                                                                                                                                                                                                                                                                                                                                                                                                                                                                                                                                                                                                                                                                                                                                                                                                                                                                                                                                                                                                                                                                                              | .51                                                                                                                                                                                                         |
| For th         | nree (3) years (2018-2020) according to Lots, MRD financed the following amounts:                                                                                                                                                                                                                                                                                                                                                                                                                                                                                                                                                                                                                                                                                                                                                                                                                                                                                                                                                                                                                                                                                                                                                                                                                                                                                                                                                                                                                                                                                                                                                                                                                                                                                                                                                                                                                                                                                                                                                                                                                                              | . 52                                                                                                                                                                                                        |
| 5.5. S         | ectors of the Development Region South for the period (2018-2020)                                                                                                                                                                                                                                                                                                                                                                                                                                                                                                                                                                                                                                                                                                                                                                                                                                                                                                                                                                                                                                                                                                                                                                                                                                                                                                                                                                                                                                                                                                                                                                                                                                                                                                                                                                                                                                                                                                                                                                                                                                                              | . 53                                                                                                                                                                                                        |
|                |                                                                                                                                                                                                                                                                                                                                                                                                                                                                                                                                                                                                                                                                                                                                                                                                                                                                                                                                                                                                                                                                                                                                                                                                                                                                                                                                                                                                                                                                                                                                                                                                                                                                                                                                                                                                                                                                                                                                                                                                                                                                                                                                |                                                                                                                                                                                                             |
| 5.7. I         | Distribution of projects by communities in the Development Region South during the period 201                                                                                                                                                                                                                                                                                                                                                                                                                                                                                                                                                                                                                                                                                                                                                                                                                                                                                                                                                                                                                                                                                                                                                                                                                                                                                                                                                                                                                                                                                                                                                                                                                                                                                                                                                                                                                                                                                                                                                                                                                                  | 8-                                                                                                                                                                                                          |
| Priva          | te Sector Support - Development Region West                                                                                                                                                                                                                                                                                                                                                                                                                                                                                                                                                                                                                                                                                                                                                                                                                                                                                                                                                                                                                                                                                                                                                                                                                                                                                                                                                                                                                                                                                                                                                                                                                                                                                                                                                                                                                                                                                                                                                                                                                                                                                    | . 55                                                                                                                                                                                                        |
|                |                                                                                                                                                                                                                                                                                                                                                                                                                                                                                                                                                                                                                                                                                                                                                                                                                                                                                                                                                                                                                                                                                                                                                                                                                                                                                                                                                                                                                                                                                                                                                                                                                                                                                                                                                                                                                                                                                                                                                                                                                                                                                                                                |                                                                                                                                                                                                             |
|                | Imdeve Im 3.1. 3.2. 3.3. Koso 3.4. 3.5. 2018-3.6. Koso 3.7. Pri 4.1. 4.2. E 4.3. numl 4.4. 4.5. 4.6. 4.7. Priva 5.1. B 5.2. E 5.4. E 5.4. E 5.5. S 7.1 E 5.7. E 5.7 | 3.2. Graphic presentation of data according to five (5) development regions for the period 2018-202 15 3.3. Number of employees and companies benefiting from MRD in five (5) development regions in Kosovo |