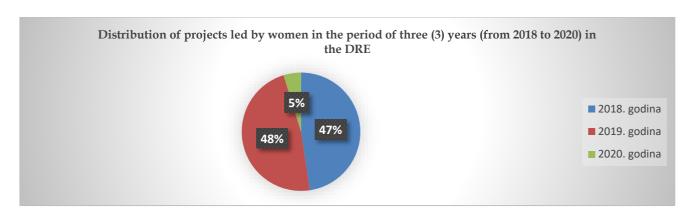

#### **Content:**

| IN             | TRODUCTION                                                                                                                                                                                                                                                                                                                                                                                                                                                                                                                                                                                                                                                                                                                                                                                                                                                                                                                                                                                                                                                                                                                                                                                                                                                                                                                                                                                                                                                                                                                                                                                                                                                                                                                                                                                                                                                                                                                                                                                                                                                                                                                     | . 10                                                                                                                                                                                                        |
|----------------|--------------------------------------------------------------------------------------------------------------------------------------------------------------------------------------------------------------------------------------------------------------------------------------------------------------------------------------------------------------------------------------------------------------------------------------------------------------------------------------------------------------------------------------------------------------------------------------------------------------------------------------------------------------------------------------------------------------------------------------------------------------------------------------------------------------------------------------------------------------------------------------------------------------------------------------------------------------------------------------------------------------------------------------------------------------------------------------------------------------------------------------------------------------------------------------------------------------------------------------------------------------------------------------------------------------------------------------------------------------------------------------------------------------------------------------------------------------------------------------------------------------------------------------------------------------------------------------------------------------------------------------------------------------------------------------------------------------------------------------------------------------------------------------------------------------------------------------------------------------------------------------------------------------------------------------------------------------------------------------------------------------------------------------------------------------------------------------------------------------------------------|-------------------------------------------------------------------------------------------------------------------------------------------------------------------------------------------------------------|
|                |                                                                                                                                                                                                                                                                                                                                                                                                                                                                                                                                                                                                                                                                                                                                                                                                                                                                                                                                                                                                                                                                                                                                                                                                                                                                                                                                                                                                                                                                                                                                                                                                                                                                                                                                                                                                                                                                                                                                                                                                                                                                                                                                |                                                                                                                                                                                                             |
| Im             | pact of PBRD from 2018-2020 in five (5) development regions in Kosovo                                                                                                                                                                                                                                                                                                                                                                                                                                                                                                                                                                                                                                                                                                                                                                                                                                                                                                                                                                                                                                                                                                                                                                                                                                                                                                                                                                                                                                                                                                                                                                                                                                                                                                                                                                                                                                                                                                                                                                                                                                                          | . 13                                                                                                                                                                                                        |
| 3.1.           | Total value funded by the MRD in five (5) development regions in Kosovo                                                                                                                                                                                                                                                                                                                                                                                                                                                                                                                                                                                                                                                                                                                                                                                                                                                                                                                                                                                                                                                                                                                                                                                                                                                                                                                                                                                                                                                                                                                                                                                                                                                                                                                                                                                                                                                                                                                                                                                                                                                        | . 14                                                                                                                                                                                                        |
| 3.2.           |                                                                                                                                                                                                                                                                                                                                                                                                                                                                                                                                                                                                                                                                                                                                                                                                                                                                                                                                                                                                                                                                                                                                                                                                                                                                                                                                                                                                                                                                                                                                                                                                                                                                                                                                                                                                                                                                                                                                                                                                                                                                                                                                |                                                                                                                                                                                                             |
| 3.3.<br>Koso   |                                                                                                                                                                                                                                                                                                                                                                                                                                                                                                                                                                                                                                                                                                                                                                                                                                                                                                                                                                                                                                                                                                                                                                                                                                                                                                                                                                                                                                                                                                                                                                                                                                                                                                                                                                                                                                                                                                                                                                                                                                                                                                                                |                                                                                                                                                                                                             |
| 3.4.           | Graphic presentation of data according to five (5) development regions for the period 2018-202                                                                                                                                                                                                                                                                                                                                                                                                                                                                                                                                                                                                                                                                                                                                                                                                                                                                                                                                                                                                                                                                                                                                                                                                                                                                                                                                                                                                                                                                                                                                                                                                                                                                                                                                                                                                                                                                                                                                                                                                                                 | 0                                                                                                                                                                                                           |
| 3.5.<br>2018-  |                                                                                                                                                                                                                                                                                                                                                                                                                                                                                                                                                                                                                                                                                                                                                                                                                                                                                                                                                                                                                                                                                                                                                                                                                                                                                                                                                                                                                                                                                                                                                                                                                                                                                                                                                                                                                                                                                                                                                                                                                                                                                                                                |                                                                                                                                                                                                             |
| 3.6.<br>Koso   | Distribution of projects led by women during 2018-2020 in five (5) development regions in vo                                                                                                                                                                                                                                                                                                                                                                                                                                                                                                                                                                                                                                                                                                                                                                                                                                                                                                                                                                                                                                                                                                                                                                                                                                                                                                                                                                                                                                                                                                                                                                                                                                                                                                                                                                                                                                                                                                                                                                                                                                   | . 24                                                                                                                                                                                                        |
| 3.7.           | Sectors financed by the Program for Balanced Regional Development for the period (20182020)                                                                                                                                                                                                                                                                                                                                                                                                                                                                                                                                                                                                                                                                                                                                                                                                                                                                                                                                                                                                                                                                                                                                                                                                                                                                                                                                                                                                                                                                                                                                                                                                                                                                                                                                                                                                                                                                                                                                                                                                                                    | ).)                                                                                                                                                                                                         |
| Pri            | vate Sector Support (PBRD) 2020, Development Region Center                                                                                                                                                                                                                                                                                                                                                                                                                                                                                                                                                                                                                                                                                                                                                                                                                                                                                                                                                                                                                                                                                                                                                                                                                                                                                                                                                                                                                                                                                                                                                                                                                                                                                                                                                                                                                                                                                                                                                                                                                                                                     | . 27                                                                                                                                                                                                        |
| 4.1.           | Beneficiary sectors and job creation during 2020                                                                                                                                                                                                                                                                                                                                                                                                                                                                                                                                                                                                                                                                                                                                                                                                                                                                                                                                                                                                                                                                                                                                                                                                                                                                                                                                                                                                                                                                                                                                                                                                                                                                                                                                                                                                                                                                                                                                                                                                                                                                               | . 28                                                                                                                                                                                                        |
| <b>4.2</b> . D | Development Region Center and the impact of PBRD for three (3) years 2018-2020                                                                                                                                                                                                                                                                                                                                                                                                                                                                                                                                                                                                                                                                                                                                                                                                                                                                                                                                                                                                                                                                                                                                                                                                                                                                                                                                                                                                                                                                                                                                                                                                                                                                                                                                                                                                                                                                                                                                                                                                                                                 | . 28                                                                                                                                                                                                        |
| 4.3.<br>numl   |                                                                                                                                                                                                                                                                                                                                                                                                                                                                                                                                                                                                                                                                                                                                                                                                                                                                                                                                                                                                                                                                                                                                                                                                                                                                                                                                                                                                                                                                                                                                                                                                                                                                                                                                                                                                                                                                                                                                                                                                                                                                                                                                |                                                                                                                                                                                                             |
| 4.4.           | Distribution of financial resources in% by Lots for 2018-2020 in the Development Region Center 38                                                                                                                                                                                                                                                                                                                                                                                                                                                                                                                                                                                                                                                                                                                                                                                                                                                                                                                                                                                                                                                                                                                                                                                                                                                                                                                                                                                                                                                                                                                                                                                                                                                                                                                                                                                                                                                                                                                                                                                                                              | r                                                                                                                                                                                                           |
| 4.5.           | Sectors of Development Region Center for the period (2018-2020)                                                                                                                                                                                                                                                                                                                                                                                                                                                                                                                                                                                                                                                                                                                                                                                                                                                                                                                                                                                                                                                                                                                                                                                                                                                                                                                                                                                                                                                                                                                                                                                                                                                                                                                                                                                                                                                                                                                                                                                                                                                                | . 39                                                                                                                                                                                                        |
| 4.6.           | Distribution of projects led by women during 2018-2020 in the Development Region Center                                                                                                                                                                                                                                                                                                                                                                                                                                                                                                                                                                                                                                                                                                                                                                                                                                                                                                                                                                                                                                                                                                                                                                                                                                                                                                                                                                                                                                                                                                                                                                                                                                                                                                                                                                                                                                                                                                                                                                                                                                        | . 40                                                                                                                                                                                                        |
| 4.7.           | Distribution of projects by communities in the Development region center during 2018-2020                                                                                                                                                                                                                                                                                                                                                                                                                                                                                                                                                                                                                                                                                                                                                                                                                                                                                                                                                                                                                                                                                                                                                                                                                                                                                                                                                                                                                                                                                                                                                                                                                                                                                                                                                                                                                                                                                                                                                                                                                                      | . 41                                                                                                                                                                                                        |
| Priva          | te Sector Support - Development Region South (PBRD 2020)                                                                                                                                                                                                                                                                                                                                                                                                                                                                                                                                                                                                                                                                                                                                                                                                                                                                                                                                                                                                                                                                                                                                                                                                                                                                                                                                                                                                                                                                                                                                                                                                                                                                                                                                                                                                                                                                                                                                                                                                                                                                       | . 42                                                                                                                                                                                                        |
| 5.1. B         | eneficiary sectors and job creation during 2020                                                                                                                                                                                                                                                                                                                                                                                                                                                                                                                                                                                                                                                                                                                                                                                                                                                                                                                                                                                                                                                                                                                                                                                                                                                                                                                                                                                                                                                                                                                                                                                                                                                                                                                                                                                                                                                                                                                                                                                                                                                                                | . 43                                                                                                                                                                                                        |
| 5.2. D         | Development region South and the impact of PBRD for 2018-2020                                                                                                                                                                                                                                                                                                                                                                                                                                                                                                                                                                                                                                                                                                                                                                                                                                                                                                                                                                                                                                                                                                                                                                                                                                                                                                                                                                                                                                                                                                                                                                                                                                                                                                                                                                                                                                                                                                                                                                                                                                                                  | . 43                                                                                                                                                                                                        |
|                |                                                                                                                                                                                                                                                                                                                                                                                                                                                                                                                                                                                                                                                                                                                                                                                                                                                                                                                                                                                                                                                                                                                                                                                                                                                                                                                                                                                                                                                                                                                                                                                                                                                                                                                                                                                                                                                                                                                                                                                                                                                                                                                                | . 50                                                                                                                                                                                                        |
| 5.4. D         | Distribution of financial resources in% by Lots for 2018-2020 in the South Region                                                                                                                                                                                                                                                                                                                                                                                                                                                                                                                                                                                                                                                                                                                                                                                                                                                                                                                                                                                                                                                                                                                                                                                                                                                                                                                                                                                                                                                                                                                                                                                                                                                                                                                                                                                                                                                                                                                                                                                                                                              | .51                                                                                                                                                                                                         |
| For th         | nree (3) years (2018-2020) according to Lots, MRD financed the following amounts:                                                                                                                                                                                                                                                                                                                                                                                                                                                                                                                                                                                                                                                                                                                                                                                                                                                                                                                                                                                                                                                                                                                                                                                                                                                                                                                                                                                                                                                                                                                                                                                                                                                                                                                                                                                                                                                                                                                                                                                                                                              | . 52                                                                                                                                                                                                        |
| 5.5. S         | ectors of the Development Region South for the period (2018-2020)                                                                                                                                                                                                                                                                                                                                                                                                                                                                                                                                                                                                                                                                                                                                                                                                                                                                                                                                                                                                                                                                                                                                                                                                                                                                                                                                                                                                                                                                                                                                                                                                                                                                                                                                                                                                                                                                                                                                                                                                                                                              | . 53                                                                                                                                                                                                        |
|                |                                                                                                                                                                                                                                                                                                                                                                                                                                                                                                                                                                                                                                                                                                                                                                                                                                                                                                                                                                                                                                                                                                                                                                                                                                                                                                                                                                                                                                                                                                                                                                                                                                                                                                                                                                                                                                                                                                                                                                                                                                                                                                                                |                                                                                                                                                                                                             |
| 5.7. I         | Distribution of projects by communities in the Development Region South during the period 201                                                                                                                                                                                                                                                                                                                                                                                                                                                                                                                                                                                                                                                                                                                                                                                                                                                                                                                                                                                                                                                                                                                                                                                                                                                                                                                                                                                                                                                                                                                                                                                                                                                                                                                                                                                                                                                                                                                                                                                                                                  | 8-                                                                                                                                                                                                          |
| Priva          | te Sector Support - Development Region West                                                                                                                                                                                                                                                                                                                                                                                                                                                                                                                                                                                                                                                                                                                                                                                                                                                                                                                                                                                                                                                                                                                                                                                                                                                                                                                                                                                                                                                                                                                                                                                                                                                                                                                                                                                                                                                                                                                                                                                                                                                                                    | . 55                                                                                                                                                                                                        |
|                |                                                                                                                                                                                                                                                                                                                                                                                                                                                                                                                                                                                                                                                                                                                                                                                                                                                                                                                                                                                                                                                                                                                                                                                                                                                                                                                                                                                                                                                                                                                                                                                                                                                                                                                                                                                                                                                                                                                                                                                                                                                                                                                                |                                                                                                                                                                                                             |
|                | Imdeve Im 3.1. 3.2. 3.3. Koso 3.4. 3.5. 2018-3.6. Koso 3.7. Pri 4.1. 4.2. E 4.3. numl 4.4. 4.5. 4.6. 4.7. Priva 5.1. B 5.2. E 5.4. E 5.4. E 5.5. S 7.1 E 5.7. E 5.7 | 3.2. Graphic presentation of data according to five (5) development regions for the period 2018-202 15 3.3. Number of employees and companies benefiting from MRD in five (5) development regions in Kosovo |