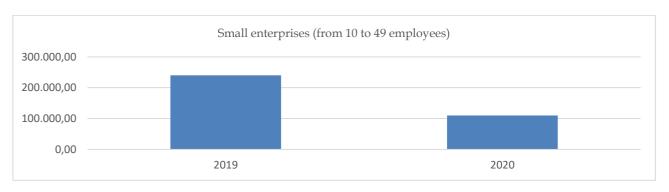

#### **Content:**

| IN             | TRODUCTION                                                                                                                                                                                                                                                                                                                                                                                                                                                                                                                                                                                                                                                                                                                                                                                                                                                                                                                                                                                                                                                                                                                                                                                                                                                                                                                                                                                                                                                                                                                                                                                                                                                                                                                                                                                                                                                                                                                                                                                                                                                                                                                     | . 10                                                                                                                                                                                                        |
|----------------|--------------------------------------------------------------------------------------------------------------------------------------------------------------------------------------------------------------------------------------------------------------------------------------------------------------------------------------------------------------------------------------------------------------------------------------------------------------------------------------------------------------------------------------------------------------------------------------------------------------------------------------------------------------------------------------------------------------------------------------------------------------------------------------------------------------------------------------------------------------------------------------------------------------------------------------------------------------------------------------------------------------------------------------------------------------------------------------------------------------------------------------------------------------------------------------------------------------------------------------------------------------------------------------------------------------------------------------------------------------------------------------------------------------------------------------------------------------------------------------------------------------------------------------------------------------------------------------------------------------------------------------------------------------------------------------------------------------------------------------------------------------------------------------------------------------------------------------------------------------------------------------------------------------------------------------------------------------------------------------------------------------------------------------------------------------------------------------------------------------------------------|-------------------------------------------------------------------------------------------------------------------------------------------------------------------------------------------------------------|
|                |                                                                                                                                                                                                                                                                                                                                                                                                                                                                                                                                                                                                                                                                                                                                                                                                                                                                                                                                                                                                                                                                                                                                                                                                                                                                                                                                                                                                                                                                                                                                                                                                                                                                                                                                                                                                                                                                                                                                                                                                                                                                                                                                |                                                                                                                                                                                                             |
| Im             | pact of PBRD from 2018-2020 in five (5) development regions in Kosovo                                                                                                                                                                                                                                                                                                                                                                                                                                                                                                                                                                                                                                                                                                                                                                                                                                                                                                                                                                                                                                                                                                                                                                                                                                                                                                                                                                                                                                                                                                                                                                                                                                                                                                                                                                                                                                                                                                                                                                                                                                                          | . 13                                                                                                                                                                                                        |
| 3.1.           | Total value funded by the MRD in five (5) development regions in Kosovo                                                                                                                                                                                                                                                                                                                                                                                                                                                                                                                                                                                                                                                                                                                                                                                                                                                                                                                                                                                                                                                                                                                                                                                                                                                                                                                                                                                                                                                                                                                                                                                                                                                                                                                                                                                                                                                                                                                                                                                                                                                        | . 14                                                                                                                                                                                                        |
| 3.2.           |                                                                                                                                                                                                                                                                                                                                                                                                                                                                                                                                                                                                                                                                                                                                                                                                                                                                                                                                                                                                                                                                                                                                                                                                                                                                                                                                                                                                                                                                                                                                                                                                                                                                                                                                                                                                                                                                                                                                                                                                                                                                                                                                |                                                                                                                                                                                                             |
| 3.3.<br>Koso   |                                                                                                                                                                                                                                                                                                                                                                                                                                                                                                                                                                                                                                                                                                                                                                                                                                                                                                                                                                                                                                                                                                                                                                                                                                                                                                                                                                                                                                                                                                                                                                                                                                                                                                                                                                                                                                                                                                                                                                                                                                                                                                                                |                                                                                                                                                                                                             |
| 3.4.           | Graphic presentation of data according to five (5) development regions for the period 2018-202                                                                                                                                                                                                                                                                                                                                                                                                                                                                                                                                                                                                                                                                                                                                                                                                                                                                                                                                                                                                                                                                                                                                                                                                                                                                                                                                                                                                                                                                                                                                                                                                                                                                                                                                                                                                                                                                                                                                                                                                                                 | 0                                                                                                                                                                                                           |
| 3.5.<br>2018-  |                                                                                                                                                                                                                                                                                                                                                                                                                                                                                                                                                                                                                                                                                                                                                                                                                                                                                                                                                                                                                                                                                                                                                                                                                                                                                                                                                                                                                                                                                                                                                                                                                                                                                                                                                                                                                                                                                                                                                                                                                                                                                                                                |                                                                                                                                                                                                             |
| 3.6.<br>Koso   | Distribution of projects led by women during 2018-2020 in five (5) development regions in vo                                                                                                                                                                                                                                                                                                                                                                                                                                                                                                                                                                                                                                                                                                                                                                                                                                                                                                                                                                                                                                                                                                                                                                                                                                                                                                                                                                                                                                                                                                                                                                                                                                                                                                                                                                                                                                                                                                                                                                                                                                   | . 24                                                                                                                                                                                                        |
| 3.7.           | Sectors financed by the Program for Balanced Regional Development for the period (20182020)                                                                                                                                                                                                                                                                                                                                                                                                                                                                                                                                                                                                                                                                                                                                                                                                                                                                                                                                                                                                                                                                                                                                                                                                                                                                                                                                                                                                                                                                                                                                                                                                                                                                                                                                                                                                                                                                                                                                                                                                                                    | ).)                                                                                                                                                                                                         |
| Pri            | vate Sector Support (PBRD) 2020, Development Region Center                                                                                                                                                                                                                                                                                                                                                                                                                                                                                                                                                                                                                                                                                                                                                                                                                                                                                                                                                                                                                                                                                                                                                                                                                                                                                                                                                                                                                                                                                                                                                                                                                                                                                                                                                                                                                                                                                                                                                                                                                                                                     | . 27                                                                                                                                                                                                        |
| 4.1.           | Beneficiary sectors and job creation during 2020                                                                                                                                                                                                                                                                                                                                                                                                                                                                                                                                                                                                                                                                                                                                                                                                                                                                                                                                                                                                                                                                                                                                                                                                                                                                                                                                                                                                                                                                                                                                                                                                                                                                                                                                                                                                                                                                                                                                                                                                                                                                               | . 28                                                                                                                                                                                                        |
| <b>4.2</b> . D | Development Region Center and the impact of PBRD for three (3) years 2018-2020                                                                                                                                                                                                                                                                                                                                                                                                                                                                                                                                                                                                                                                                                                                                                                                                                                                                                                                                                                                                                                                                                                                                                                                                                                                                                                                                                                                                                                                                                                                                                                                                                                                                                                                                                                                                                                                                                                                                                                                                                                                 | . 28                                                                                                                                                                                                        |
| 4.3.<br>numl   |                                                                                                                                                                                                                                                                                                                                                                                                                                                                                                                                                                                                                                                                                                                                                                                                                                                                                                                                                                                                                                                                                                                                                                                                                                                                                                                                                                                                                                                                                                                                                                                                                                                                                                                                                                                                                                                                                                                                                                                                                                                                                                                                |                                                                                                                                                                                                             |
| 4.4.           | Distribution of financial resources in% by Lots for 2018-2020 in the Development Region Center 38                                                                                                                                                                                                                                                                                                                                                                                                                                                                                                                                                                                                                                                                                                                                                                                                                                                                                                                                                                                                                                                                                                                                                                                                                                                                                                                                                                                                                                                                                                                                                                                                                                                                                                                                                                                                                                                                                                                                                                                                                              | r                                                                                                                                                                                                           |
| 4.5.           | Sectors of Development Region Center for the period (2018-2020)                                                                                                                                                                                                                                                                                                                                                                                                                                                                                                                                                                                                                                                                                                                                                                                                                                                                                                                                                                                                                                                                                                                                                                                                                                                                                                                                                                                                                                                                                                                                                                                                                                                                                                                                                                                                                                                                                                                                                                                                                                                                | . 39                                                                                                                                                                                                        |
| 4.6.           | Distribution of projects led by women during 2018-2020 in the Development Region Center                                                                                                                                                                                                                                                                                                                                                                                                                                                                                                                                                                                                                                                                                                                                                                                                                                                                                                                                                                                                                                                                                                                                                                                                                                                                                                                                                                                                                                                                                                                                                                                                                                                                                                                                                                                                                                                                                                                                                                                                                                        | . 40                                                                                                                                                                                                        |
| 4.7.           | Distribution of projects by communities in the Development region center during 2018-2020                                                                                                                                                                                                                                                                                                                                                                                                                                                                                                                                                                                                                                                                                                                                                                                                                                                                                                                                                                                                                                                                                                                                                                                                                                                                                                                                                                                                                                                                                                                                                                                                                                                                                                                                                                                                                                                                                                                                                                                                                                      | . 41                                                                                                                                                                                                        |
| Priva          | te Sector Support - Development Region South (PBRD 2020)                                                                                                                                                                                                                                                                                                                                                                                                                                                                                                                                                                                                                                                                                                                                                                                                                                                                                                                                                                                                                                                                                                                                                                                                                                                                                                                                                                                                                                                                                                                                                                                                                                                                                                                                                                                                                                                                                                                                                                                                                                                                       | . 42                                                                                                                                                                                                        |
| 5.1. B         | eneficiary sectors and job creation during 2020                                                                                                                                                                                                                                                                                                                                                                                                                                                                                                                                                                                                                                                                                                                                                                                                                                                                                                                                                                                                                                                                                                                                                                                                                                                                                                                                                                                                                                                                                                                                                                                                                                                                                                                                                                                                                                                                                                                                                                                                                                                                                | . 43                                                                                                                                                                                                        |
| 5.2. D         | Development region South and the impact of PBRD for 2018-2020                                                                                                                                                                                                                                                                                                                                                                                                                                                                                                                                                                                                                                                                                                                                                                                                                                                                                                                                                                                                                                                                                                                                                                                                                                                                                                                                                                                                                                                                                                                                                                                                                                                                                                                                                                                                                                                                                                                                                                                                                                                                  | . 43                                                                                                                                                                                                        |
|                |                                                                                                                                                                                                                                                                                                                                                                                                                                                                                                                                                                                                                                                                                                                                                                                                                                                                                                                                                                                                                                                                                                                                                                                                                                                                                                                                                                                                                                                                                                                                                                                                                                                                                                                                                                                                                                                                                                                                                                                                                                                                                                                                | . 50                                                                                                                                                                                                        |
| 5.4. D         | Distribution of financial resources in% by Lots for 2018-2020 in the South Region                                                                                                                                                                                                                                                                                                                                                                                                                                                                                                                                                                                                                                                                                                                                                                                                                                                                                                                                                                                                                                                                                                                                                                                                                                                                                                                                                                                                                                                                                                                                                                                                                                                                                                                                                                                                                                                                                                                                                                                                                                              | .51                                                                                                                                                                                                         |
| For th         | nree (3) years (2018-2020) according to Lots, MRD financed the following amounts:                                                                                                                                                                                                                                                                                                                                                                                                                                                                                                                                                                                                                                                                                                                                                                                                                                                                                                                                                                                                                                                                                                                                                                                                                                                                                                                                                                                                                                                                                                                                                                                                                                                                                                                                                                                                                                                                                                                                                                                                                                              | . 52                                                                                                                                                                                                        |
| 5.5. S         | ectors of the Development Region South for the period (2018-2020)                                                                                                                                                                                                                                                                                                                                                                                                                                                                                                                                                                                                                                                                                                                                                                                                                                                                                                                                                                                                                                                                                                                                                                                                                                                                                                                                                                                                                                                                                                                                                                                                                                                                                                                                                                                                                                                                                                                                                                                                                                                              | . 53                                                                                                                                                                                                        |
|                |                                                                                                                                                                                                                                                                                                                                                                                                                                                                                                                                                                                                                                                                                                                                                                                                                                                                                                                                                                                                                                                                                                                                                                                                                                                                                                                                                                                                                                                                                                                                                                                                                                                                                                                                                                                                                                                                                                                                                                                                                                                                                                                                |                                                                                                                                                                                                             |
| 5.7. I         | Distribution of projects by communities in the Development Region South during the period 201                                                                                                                                                                                                                                                                                                                                                                                                                                                                                                                                                                                                                                                                                                                                                                                                                                                                                                                                                                                                                                                                                                                                                                                                                                                                                                                                                                                                                                                                                                                                                                                                                                                                                                                                                                                                                                                                                                                                                                                                                                  | 8-                                                                                                                                                                                                          |
| Priva          | te Sector Support - Development Region West                                                                                                                                                                                                                                                                                                                                                                                                                                                                                                                                                                                                                                                                                                                                                                                                                                                                                                                                                                                                                                                                                                                                                                                                                                                                                                                                                                                                                                                                                                                                                                                                                                                                                                                                                                                                                                                                                                                                                                                                                                                                                    | . 55                                                                                                                                                                                                        |
|                |                                                                                                                                                                                                                                                                                                                                                                                                                                                                                                                                                                                                                                                                                                                                                                                                                                                                                                                                                                                                                                                                                                                                                                                                                                                                                                                                                                                                                                                                                                                                                                                                                                                                                                                                                                                                                                                                                                                                                                                                                                                                                                                                |                                                                                                                                                                                                             |
|                | Imdeve Im 3.1. 3.2. 3.3. Koso 3.4. 3.5. 2018-3.6. Koso 3.7. Pri 4.1. 4.2. E 4.3. numl 4.4. 4.5. 4.6. 4.7. Priva 5.1. B 5.2. E 5.4. E 5.4. E 5.5. S 7.1 E 5.7. E 5.7 | 3.2. Graphic presentation of data according to five (5) development regions for the period 2018-202 15 3.3. Number of employees and companies benefiting from MRD in five (5) development regions in Kosovo |