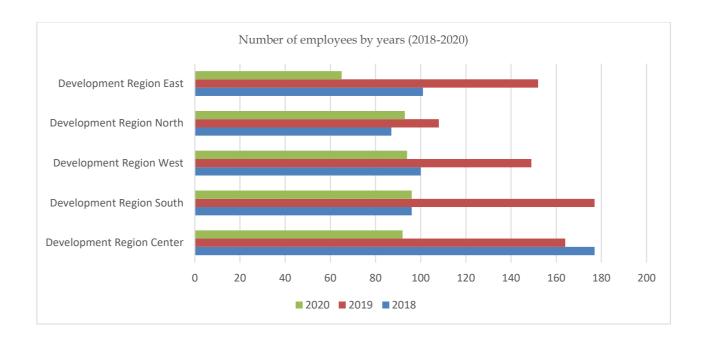

#### **Content:**

| IN             | TRODUCTION                                                                                                                                                                                                                                                                                                                                                                                                                                                                                                                                                                                                                                                                                                                                                                                                                                                                                                                                                                                                                                                                                                                                                                                                                                                                                                                                                                                                                                                                                                                                                                                                                                                                                                                                                                                                                                                                                                                                                                                                                                                                                                                     | . 10                                                                                                                                                                                                        |
|----------------|--------------------------------------------------------------------------------------------------------------------------------------------------------------------------------------------------------------------------------------------------------------------------------------------------------------------------------------------------------------------------------------------------------------------------------------------------------------------------------------------------------------------------------------------------------------------------------------------------------------------------------------------------------------------------------------------------------------------------------------------------------------------------------------------------------------------------------------------------------------------------------------------------------------------------------------------------------------------------------------------------------------------------------------------------------------------------------------------------------------------------------------------------------------------------------------------------------------------------------------------------------------------------------------------------------------------------------------------------------------------------------------------------------------------------------------------------------------------------------------------------------------------------------------------------------------------------------------------------------------------------------------------------------------------------------------------------------------------------------------------------------------------------------------------------------------------------------------------------------------------------------------------------------------------------------------------------------------------------------------------------------------------------------------------------------------------------------------------------------------------------------|-------------------------------------------------------------------------------------------------------------------------------------------------------------------------------------------------------------|
|                |                                                                                                                                                                                                                                                                                                                                                                                                                                                                                                                                                                                                                                                                                                                                                                                                                                                                                                                                                                                                                                                                                                                                                                                                                                                                                                                                                                                                                                                                                                                                                                                                                                                                                                                                                                                                                                                                                                                                                                                                                                                                                                                                |                                                                                                                                                                                                             |
| Im             | pact of PBRD from 2018-2020 in five (5) development regions in Kosovo                                                                                                                                                                                                                                                                                                                                                                                                                                                                                                                                                                                                                                                                                                                                                                                                                                                                                                                                                                                                                                                                                                                                                                                                                                                                                                                                                                                                                                                                                                                                                                                                                                                                                                                                                                                                                                                                                                                                                                                                                                                          | . 13                                                                                                                                                                                                        |
| 3.1.           | Total value funded by the MRD in five (5) development regions in Kosovo                                                                                                                                                                                                                                                                                                                                                                                                                                                                                                                                                                                                                                                                                                                                                                                                                                                                                                                                                                                                                                                                                                                                                                                                                                                                                                                                                                                                                                                                                                                                                                                                                                                                                                                                                                                                                                                                                                                                                                                                                                                        | . 14                                                                                                                                                                                                        |
| 3.2.           |                                                                                                                                                                                                                                                                                                                                                                                                                                                                                                                                                                                                                                                                                                                                                                                                                                                                                                                                                                                                                                                                                                                                                                                                                                                                                                                                                                                                                                                                                                                                                                                                                                                                                                                                                                                                                                                                                                                                                                                                                                                                                                                                |                                                                                                                                                                                                             |
| 3.3.<br>Koso   |                                                                                                                                                                                                                                                                                                                                                                                                                                                                                                                                                                                                                                                                                                                                                                                                                                                                                                                                                                                                                                                                                                                                                                                                                                                                                                                                                                                                                                                                                                                                                                                                                                                                                                                                                                                                                                                                                                                                                                                                                                                                                                                                |                                                                                                                                                                                                             |
| 3.4.           | Graphic presentation of data according to five (5) development regions for the period 2018-202                                                                                                                                                                                                                                                                                                                                                                                                                                                                                                                                                                                                                                                                                                                                                                                                                                                                                                                                                                                                                                                                                                                                                                                                                                                                                                                                                                                                                                                                                                                                                                                                                                                                                                                                                                                                                                                                                                                                                                                                                                 | 0                                                                                                                                                                                                           |
| 3.5.<br>2018-  |                                                                                                                                                                                                                                                                                                                                                                                                                                                                                                                                                                                                                                                                                                                                                                                                                                                                                                                                                                                                                                                                                                                                                                                                                                                                                                                                                                                                                                                                                                                                                                                                                                                                                                                                                                                                                                                                                                                                                                                                                                                                                                                                |                                                                                                                                                                                                             |
| 3.6.<br>Koso   | Distribution of projects led by women during 2018-2020 in five (5) development regions in vo                                                                                                                                                                                                                                                                                                                                                                                                                                                                                                                                                                                                                                                                                                                                                                                                                                                                                                                                                                                                                                                                                                                                                                                                                                                                                                                                                                                                                                                                                                                                                                                                                                                                                                                                                                                                                                                                                                                                                                                                                                   | . 24                                                                                                                                                                                                        |
| 3.7.           | Sectors financed by the Program for Balanced Regional Development for the period (20182020)                                                                                                                                                                                                                                                                                                                                                                                                                                                                                                                                                                                                                                                                                                                                                                                                                                                                                                                                                                                                                                                                                                                                                                                                                                                                                                                                                                                                                                                                                                                                                                                                                                                                                                                                                                                                                                                                                                                                                                                                                                    | ).)                                                                                                                                                                                                         |
| Pri            | vate Sector Support (PBRD) 2020, Development Region Center                                                                                                                                                                                                                                                                                                                                                                                                                                                                                                                                                                                                                                                                                                                                                                                                                                                                                                                                                                                                                                                                                                                                                                                                                                                                                                                                                                                                                                                                                                                                                                                                                                                                                                                                                                                                                                                                                                                                                                                                                                                                     | . 27                                                                                                                                                                                                        |
| 4.1.           | Beneficiary sectors and job creation during 2020                                                                                                                                                                                                                                                                                                                                                                                                                                                                                                                                                                                                                                                                                                                                                                                                                                                                                                                                                                                                                                                                                                                                                                                                                                                                                                                                                                                                                                                                                                                                                                                                                                                                                                                                                                                                                                                                                                                                                                                                                                                                               | . 28                                                                                                                                                                                                        |
| <b>4.2</b> . D | Development Region Center and the impact of PBRD for three (3) years 2018-2020                                                                                                                                                                                                                                                                                                                                                                                                                                                                                                                                                                                                                                                                                                                                                                                                                                                                                                                                                                                                                                                                                                                                                                                                                                                                                                                                                                                                                                                                                                                                                                                                                                                                                                                                                                                                                                                                                                                                                                                                                                                 | . 28                                                                                                                                                                                                        |
| 4.3.<br>numl   |                                                                                                                                                                                                                                                                                                                                                                                                                                                                                                                                                                                                                                                                                                                                                                                                                                                                                                                                                                                                                                                                                                                                                                                                                                                                                                                                                                                                                                                                                                                                                                                                                                                                                                                                                                                                                                                                                                                                                                                                                                                                                                                                |                                                                                                                                                                                                             |
| 4.4.           | Distribution of financial resources in% by Lots for 2018-2020 in the Development Region Center 38                                                                                                                                                                                                                                                                                                                                                                                                                                                                                                                                                                                                                                                                                                                                                                                                                                                                                                                                                                                                                                                                                                                                                                                                                                                                                                                                                                                                                                                                                                                                                                                                                                                                                                                                                                                                                                                                                                                                                                                                                              | r                                                                                                                                                                                                           |
| 4.5.           | Sectors of Development Region Center for the period (2018-2020)                                                                                                                                                                                                                                                                                                                                                                                                                                                                                                                                                                                                                                                                                                                                                                                                                                                                                                                                                                                                                                                                                                                                                                                                                                                                                                                                                                                                                                                                                                                                                                                                                                                                                                                                                                                                                                                                                                                                                                                                                                                                | . 39                                                                                                                                                                                                        |
| 4.6.           | Distribution of projects led by women during 2018-2020 in the Development Region Center                                                                                                                                                                                                                                                                                                                                                                                                                                                                                                                                                                                                                                                                                                                                                                                                                                                                                                                                                                                                                                                                                                                                                                                                                                                                                                                                                                                                                                                                                                                                                                                                                                                                                                                                                                                                                                                                                                                                                                                                                                        | . 40                                                                                                                                                                                                        |
| 4.7.           | Distribution of projects by communities in the Development region center during 2018-2020                                                                                                                                                                                                                                                                                                                                                                                                                                                                                                                                                                                                                                                                                                                                                                                                                                                                                                                                                                                                                                                                                                                                                                                                                                                                                                                                                                                                                                                                                                                                                                                                                                                                                                                                                                                                                                                                                                                                                                                                                                      | . 41                                                                                                                                                                                                        |
| Priva          | te Sector Support - Development Region South (PBRD 2020)                                                                                                                                                                                                                                                                                                                                                                                                                                                                                                                                                                                                                                                                                                                                                                                                                                                                                                                                                                                                                                                                                                                                                                                                                                                                                                                                                                                                                                                                                                                                                                                                                                                                                                                                                                                                                                                                                                                                                                                                                                                                       | . 42                                                                                                                                                                                                        |
| 5.1. B         | eneficiary sectors and job creation during 2020                                                                                                                                                                                                                                                                                                                                                                                                                                                                                                                                                                                                                                                                                                                                                                                                                                                                                                                                                                                                                                                                                                                                                                                                                                                                                                                                                                                                                                                                                                                                                                                                                                                                                                                                                                                                                                                                                                                                                                                                                                                                                | . 43                                                                                                                                                                                                        |
| 5.2. D         | Development region South and the impact of PBRD for 2018-2020                                                                                                                                                                                                                                                                                                                                                                                                                                                                                                                                                                                                                                                                                                                                                                                                                                                                                                                                                                                                                                                                                                                                                                                                                                                                                                                                                                                                                                                                                                                                                                                                                                                                                                                                                                                                                                                                                                                                                                                                                                                                  | . 43                                                                                                                                                                                                        |
|                |                                                                                                                                                                                                                                                                                                                                                                                                                                                                                                                                                                                                                                                                                                                                                                                                                                                                                                                                                                                                                                                                                                                                                                                                                                                                                                                                                                                                                                                                                                                                                                                                                                                                                                                                                                                                                                                                                                                                                                                                                                                                                                                                | . 50                                                                                                                                                                                                        |
| 5.4. D         | Distribution of financial resources in% by Lots for 2018-2020 in the South Region                                                                                                                                                                                                                                                                                                                                                                                                                                                                                                                                                                                                                                                                                                                                                                                                                                                                                                                                                                                                                                                                                                                                                                                                                                                                                                                                                                                                                                                                                                                                                                                                                                                                                                                                                                                                                                                                                                                                                                                                                                              | .51                                                                                                                                                                                                         |
| For th         | nree (3) years (2018-2020) according to Lots, MRD financed the following amounts:                                                                                                                                                                                                                                                                                                                                                                                                                                                                                                                                                                                                                                                                                                                                                                                                                                                                                                                                                                                                                                                                                                                                                                                                                                                                                                                                                                                                                                                                                                                                                                                                                                                                                                                                                                                                                                                                                                                                                                                                                                              | . 52                                                                                                                                                                                                        |
| 5.5. S         | ectors of the Development Region South for the period (2018-2020)                                                                                                                                                                                                                                                                                                                                                                                                                                                                                                                                                                                                                                                                                                                                                                                                                                                                                                                                                                                                                                                                                                                                                                                                                                                                                                                                                                                                                                                                                                                                                                                                                                                                                                                                                                                                                                                                                                                                                                                                                                                              | . 53                                                                                                                                                                                                        |
|                |                                                                                                                                                                                                                                                                                                                                                                                                                                                                                                                                                                                                                                                                                                                                                                                                                                                                                                                                                                                                                                                                                                                                                                                                                                                                                                                                                                                                                                                                                                                                                                                                                                                                                                                                                                                                                                                                                                                                                                                                                                                                                                                                |                                                                                                                                                                                                             |
| 5.7. I         | Distribution of projects by communities in the Development Region South during the period 201                                                                                                                                                                                                                                                                                                                                                                                                                                                                                                                                                                                                                                                                                                                                                                                                                                                                                                                                                                                                                                                                                                                                                                                                                                                                                                                                                                                                                                                                                                                                                                                                                                                                                                                                                                                                                                                                                                                                                                                                                                  | 8-                                                                                                                                                                                                          |
| Priva          | te Sector Support - Development Region West                                                                                                                                                                                                                                                                                                                                                                                                                                                                                                                                                                                                                                                                                                                                                                                                                                                                                                                                                                                                                                                                                                                                                                                                                                                                                                                                                                                                                                                                                                                                                                                                                                                                                                                                                                                                                                                                                                                                                                                                                                                                                    | . 55                                                                                                                                                                                                        |
|                |                                                                                                                                                                                                                                                                                                                                                                                                                                                                                                                                                                                                                                                                                                                                                                                                                                                                                                                                                                                                                                                                                                                                                                                                                                                                                                                                                                                                                                                                                                                                                                                                                                                                                                                                                                                                                                                                                                                                                                                                                                                                                                                                |                                                                                                                                                                                                             |
|                | Imdeve Im 3.1. 3.2. 3.3. Koso 3.4. 3.5. 2018-3.6. Koso 3.7. Pri 4.1. 4.2. E 4.3. numl 4.4. 4.5. 4.6. 4.7. Priva 5.1. B 5.2. E 5.4. E 5.4. E 5.5. S 7.1 E 5.7. E 5.7 | 3.2. Graphic presentation of data according to five (5) development regions for the period 2018-202 15 3.3. Number of employees and companies benefiting from MRD in five (5) development regions in Kosovo |