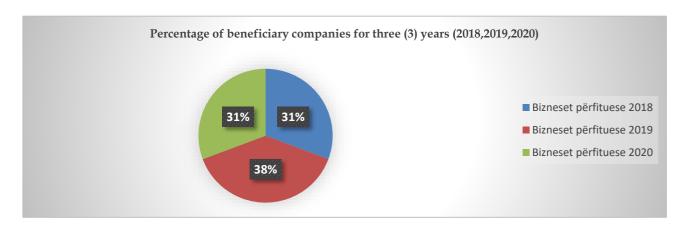

#### **Content:**

| IN             | TRODUCTION                                                                                                                                                                                                                                                                                                                                                                                                                                                                                                                                                                                                                                                                                                                                                                                                                                                                                                                                                                                                                                                                                                                                                                                                                                                                                                                                                                                                                                                                                                                                                                                                                                                                                                                                                                                                                                                                                                                                                                                                                                                                                                                     | . 10                                                                                                                                                                                                        |
|----------------|--------------------------------------------------------------------------------------------------------------------------------------------------------------------------------------------------------------------------------------------------------------------------------------------------------------------------------------------------------------------------------------------------------------------------------------------------------------------------------------------------------------------------------------------------------------------------------------------------------------------------------------------------------------------------------------------------------------------------------------------------------------------------------------------------------------------------------------------------------------------------------------------------------------------------------------------------------------------------------------------------------------------------------------------------------------------------------------------------------------------------------------------------------------------------------------------------------------------------------------------------------------------------------------------------------------------------------------------------------------------------------------------------------------------------------------------------------------------------------------------------------------------------------------------------------------------------------------------------------------------------------------------------------------------------------------------------------------------------------------------------------------------------------------------------------------------------------------------------------------------------------------------------------------------------------------------------------------------------------------------------------------------------------------------------------------------------------------------------------------------------------|-------------------------------------------------------------------------------------------------------------------------------------------------------------------------------------------------------------|
|                |                                                                                                                                                                                                                                                                                                                                                                                                                                                                                                                                                                                                                                                                                                                                                                                                                                                                                                                                                                                                                                                                                                                                                                                                                                                                                                                                                                                                                                                                                                                                                                                                                                                                                                                                                                                                                                                                                                                                                                                                                                                                                                                                |                                                                                                                                                                                                             |
| Im             | pact of PBRD from 2018-2020 in five (5) development regions in Kosovo                                                                                                                                                                                                                                                                                                                                                                                                                                                                                                                                                                                                                                                                                                                                                                                                                                                                                                                                                                                                                                                                                                                                                                                                                                                                                                                                                                                                                                                                                                                                                                                                                                                                                                                                                                                                                                                                                                                                                                                                                                                          | . 13                                                                                                                                                                                                        |
| 3.1.           | Total value funded by the MRD in five (5) development regions in Kosovo                                                                                                                                                                                                                                                                                                                                                                                                                                                                                                                                                                                                                                                                                                                                                                                                                                                                                                                                                                                                                                                                                                                                                                                                                                                                                                                                                                                                                                                                                                                                                                                                                                                                                                                                                                                                                                                                                                                                                                                                                                                        | . 14                                                                                                                                                                                                        |
| 3.2.           |                                                                                                                                                                                                                                                                                                                                                                                                                                                                                                                                                                                                                                                                                                                                                                                                                                                                                                                                                                                                                                                                                                                                                                                                                                                                                                                                                                                                                                                                                                                                                                                                                                                                                                                                                                                                                                                                                                                                                                                                                                                                                                                                |                                                                                                                                                                                                             |
| 3.3.<br>Koso   |                                                                                                                                                                                                                                                                                                                                                                                                                                                                                                                                                                                                                                                                                                                                                                                                                                                                                                                                                                                                                                                                                                                                                                                                                                                                                                                                                                                                                                                                                                                                                                                                                                                                                                                                                                                                                                                                                                                                                                                                                                                                                                                                |                                                                                                                                                                                                             |
| 3.4.           | Graphic presentation of data according to five (5) development regions for the period 2018-202                                                                                                                                                                                                                                                                                                                                                                                                                                                                                                                                                                                                                                                                                                                                                                                                                                                                                                                                                                                                                                                                                                                                                                                                                                                                                                                                                                                                                                                                                                                                                                                                                                                                                                                                                                                                                                                                                                                                                                                                                                 | 0                                                                                                                                                                                                           |
| 3.5.<br>2018-  |                                                                                                                                                                                                                                                                                                                                                                                                                                                                                                                                                                                                                                                                                                                                                                                                                                                                                                                                                                                                                                                                                                                                                                                                                                                                                                                                                                                                                                                                                                                                                                                                                                                                                                                                                                                                                                                                                                                                                                                                                                                                                                                                |                                                                                                                                                                                                             |
| 3.6.<br>Koso   | Distribution of projects led by women during 2018-2020 in five (5) development regions in vo                                                                                                                                                                                                                                                                                                                                                                                                                                                                                                                                                                                                                                                                                                                                                                                                                                                                                                                                                                                                                                                                                                                                                                                                                                                                                                                                                                                                                                                                                                                                                                                                                                                                                                                                                                                                                                                                                                                                                                                                                                   | . 24                                                                                                                                                                                                        |
| 3.7.           | Sectors financed by the Program for Balanced Regional Development for the period (20182020)                                                                                                                                                                                                                                                                                                                                                                                                                                                                                                                                                                                                                                                                                                                                                                                                                                                                                                                                                                                                                                                                                                                                                                                                                                                                                                                                                                                                                                                                                                                                                                                                                                                                                                                                                                                                                                                                                                                                                                                                                                    | ).)                                                                                                                                                                                                         |
| Pri            | vate Sector Support (PBRD) 2020, Development Region Center                                                                                                                                                                                                                                                                                                                                                                                                                                                                                                                                                                                                                                                                                                                                                                                                                                                                                                                                                                                                                                                                                                                                                                                                                                                                                                                                                                                                                                                                                                                                                                                                                                                                                                                                                                                                                                                                                                                                                                                                                                                                     | . 27                                                                                                                                                                                                        |
| 4.1.           | Beneficiary sectors and job creation during 2020                                                                                                                                                                                                                                                                                                                                                                                                                                                                                                                                                                                                                                                                                                                                                                                                                                                                                                                                                                                                                                                                                                                                                                                                                                                                                                                                                                                                                                                                                                                                                                                                                                                                                                                                                                                                                                                                                                                                                                                                                                                                               | . 28                                                                                                                                                                                                        |
| <b>4.2</b> . D | Development Region Center and the impact of PBRD for three (3) years 2018-2020                                                                                                                                                                                                                                                                                                                                                                                                                                                                                                                                                                                                                                                                                                                                                                                                                                                                                                                                                                                                                                                                                                                                                                                                                                                                                                                                                                                                                                                                                                                                                                                                                                                                                                                                                                                                                                                                                                                                                                                                                                                 | . 28                                                                                                                                                                                                        |
| 4.3.<br>numl   |                                                                                                                                                                                                                                                                                                                                                                                                                                                                                                                                                                                                                                                                                                                                                                                                                                                                                                                                                                                                                                                                                                                                                                                                                                                                                                                                                                                                                                                                                                                                                                                                                                                                                                                                                                                                                                                                                                                                                                                                                                                                                                                                |                                                                                                                                                                                                             |
| 4.4.           | Distribution of financial resources in% by Lots for 2018-2020 in the Development Region Center 38                                                                                                                                                                                                                                                                                                                                                                                                                                                                                                                                                                                                                                                                                                                                                                                                                                                                                                                                                                                                                                                                                                                                                                                                                                                                                                                                                                                                                                                                                                                                                                                                                                                                                                                                                                                                                                                                                                                                                                                                                              | r                                                                                                                                                                                                           |
| 4.5.           | Sectors of Development Region Center for the period (2018-2020)                                                                                                                                                                                                                                                                                                                                                                                                                                                                                                                                                                                                                                                                                                                                                                                                                                                                                                                                                                                                                                                                                                                                                                                                                                                                                                                                                                                                                                                                                                                                                                                                                                                                                                                                                                                                                                                                                                                                                                                                                                                                | . 39                                                                                                                                                                                                        |
| 4.6.           | Distribution of projects led by women during 2018-2020 in the Development Region Center                                                                                                                                                                                                                                                                                                                                                                                                                                                                                                                                                                                                                                                                                                                                                                                                                                                                                                                                                                                                                                                                                                                                                                                                                                                                                                                                                                                                                                                                                                                                                                                                                                                                                                                                                                                                                                                                                                                                                                                                                                        | . 40                                                                                                                                                                                                        |
| 4.7.           | Distribution of projects by communities in the Development region center during 2018-2020                                                                                                                                                                                                                                                                                                                                                                                                                                                                                                                                                                                                                                                                                                                                                                                                                                                                                                                                                                                                                                                                                                                                                                                                                                                                                                                                                                                                                                                                                                                                                                                                                                                                                                                                                                                                                                                                                                                                                                                                                                      | . 41                                                                                                                                                                                                        |
| Priva          | te Sector Support - Development Region South (PBRD 2020)                                                                                                                                                                                                                                                                                                                                                                                                                                                                                                                                                                                                                                                                                                                                                                                                                                                                                                                                                                                                                                                                                                                                                                                                                                                                                                                                                                                                                                                                                                                                                                                                                                                                                                                                                                                                                                                                                                                                                                                                                                                                       | . 42                                                                                                                                                                                                        |
| 5.1. B         | eneficiary sectors and job creation during 2020                                                                                                                                                                                                                                                                                                                                                                                                                                                                                                                                                                                                                                                                                                                                                                                                                                                                                                                                                                                                                                                                                                                                                                                                                                                                                                                                                                                                                                                                                                                                                                                                                                                                                                                                                                                                                                                                                                                                                                                                                                                                                | . 43                                                                                                                                                                                                        |
| 5.2. D         | Development region South and the impact of PBRD for 2018-2020                                                                                                                                                                                                                                                                                                                                                                                                                                                                                                                                                                                                                                                                                                                                                                                                                                                                                                                                                                                                                                                                                                                                                                                                                                                                                                                                                                                                                                                                                                                                                                                                                                                                                                                                                                                                                                                                                                                                                                                                                                                                  | . 43                                                                                                                                                                                                        |
|                |                                                                                                                                                                                                                                                                                                                                                                                                                                                                                                                                                                                                                                                                                                                                                                                                                                                                                                                                                                                                                                                                                                                                                                                                                                                                                                                                                                                                                                                                                                                                                                                                                                                                                                                                                                                                                                                                                                                                                                                                                                                                                                                                | . 50                                                                                                                                                                                                        |
| 5.4. D         | Distribution of financial resources in% by Lots for 2018-2020 in the South Region                                                                                                                                                                                                                                                                                                                                                                                                                                                                                                                                                                                                                                                                                                                                                                                                                                                                                                                                                                                                                                                                                                                                                                                                                                                                                                                                                                                                                                                                                                                                                                                                                                                                                                                                                                                                                                                                                                                                                                                                                                              | .51                                                                                                                                                                                                         |
| For th         | nree (3) years (2018-2020) according to Lots, MRD financed the following amounts:                                                                                                                                                                                                                                                                                                                                                                                                                                                                                                                                                                                                                                                                                                                                                                                                                                                                                                                                                                                                                                                                                                                                                                                                                                                                                                                                                                                                                                                                                                                                                                                                                                                                                                                                                                                                                                                                                                                                                                                                                                              | . 52                                                                                                                                                                                                        |
| 5.5. S         | ectors of the Development Region South for the period (2018-2020)                                                                                                                                                                                                                                                                                                                                                                                                                                                                                                                                                                                                                                                                                                                                                                                                                                                                                                                                                                                                                                                                                                                                                                                                                                                                                                                                                                                                                                                                                                                                                                                                                                                                                                                                                                                                                                                                                                                                                                                                                                                              | . 53                                                                                                                                                                                                        |
|                |                                                                                                                                                                                                                                                                                                                                                                                                                                                                                                                                                                                                                                                                                                                                                                                                                                                                                                                                                                                                                                                                                                                                                                                                                                                                                                                                                                                                                                                                                                                                                                                                                                                                                                                                                                                                                                                                                                                                                                                                                                                                                                                                |                                                                                                                                                                                                             |
| 5.7. I         | Distribution of projects by communities in the Development Region South during the period 201                                                                                                                                                                                                                                                                                                                                                                                                                                                                                                                                                                                                                                                                                                                                                                                                                                                                                                                                                                                                                                                                                                                                                                                                                                                                                                                                                                                                                                                                                                                                                                                                                                                                                                                                                                                                                                                                                                                                                                                                                                  | 8-                                                                                                                                                                                                          |
| Priva          | te Sector Support - Development Region West                                                                                                                                                                                                                                                                                                                                                                                                                                                                                                                                                                                                                                                                                                                                                                                                                                                                                                                                                                                                                                                                                                                                                                                                                                                                                                                                                                                                                                                                                                                                                                                                                                                                                                                                                                                                                                                                                                                                                                                                                                                                                    | . 55                                                                                                                                                                                                        |
|                |                                                                                                                                                                                                                                                                                                                                                                                                                                                                                                                                                                                                                                                                                                                                                                                                                                                                                                                                                                                                                                                                                                                                                                                                                                                                                                                                                                                                                                                                                                                                                                                                                                                                                                                                                                                                                                                                                                                                                                                                                                                                                                                                |                                                                                                                                                                                                             |
|                | Imdeve Im 3.1. 3.2. 3.3. Koso 3.4. 3.5. 2018-3.6. Koso 3.7. Pri 4.1. 4.2. E 4.3. numl 4.4. 4.5. 4.6. 4.7. Priva 5.1. B 5.2. E 5.4. E 5.4. E 5.5. S 7.1 E 5.7. E 5.7 | 3.2. Graphic presentation of data according to five (5) development regions for the period 2018-202 15 3.3. Number of employees and companies benefiting from MRD in five (5) development regions in Kosovo |