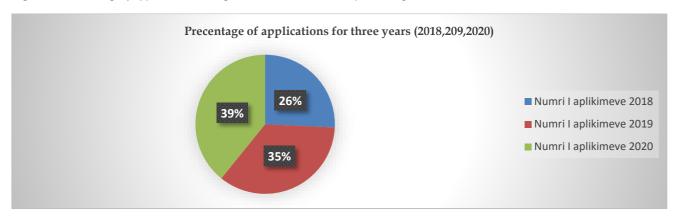

-2020,

|                          | Year      | Number of applications | Number of employees | Beneficiary<br>enterprises |
|--------------------------|-----------|------------------------|---------------------|----------------------------|
| Development Region North | 2018      | 176                    | 87                  | 24                         |
|                          | 2019      | 240                    | 108                 | 37                         |
|                          | 2020      | 268                    | 92                  | 32                         |
|                          | 2018-2020 | 684                    | 287                 | 93                         |

Figure 49: Percentage of applications during 2018-2020, in the Development Region North



Figure 50: Percentage of employees during 2018-2020, in the Development Region North



Figure 51: Percentage of beneficiary enterprises during 2018-2020, in the Development Region North



Below, table no. 30 shows tabular data in more detail for the municipalities of the Development Region North with details on the numerical values of beneficiaries, the values of financing and co-financing, the number of employees and the number of general applications in this region. Data are also illustrated through percentage graphs and numerical tabular values in summaries.

Table 29: *Tabular presentation of Municipalities and DRN according to the number of applications, beneficiary companies and employment for three* (3) *years* (2018-2020)

| Të dhënat sipas               |      | Mitrovice | ë