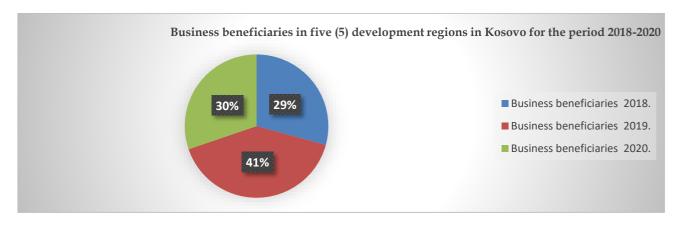

#### **Content:**

| IN             | TRODUCTION                                                                                                                                                                                                                                                                                                                                                                                                                                                                                                                                                                                                                                                                                                                                                                                                                                                                                                                                                                                                                                                                                                                                                                                                                                                                                                                                                                                                                                                                                                                                                                                                                                                                                                                                                                                                                                                                                                                                                                                                                                                                                                                     | . 10                                                                                                                                                                                                        |
|----------------|--------------------------------------------------------------------------------------------------------------------------------------------------------------------------------------------------------------------------------------------------------------------------------------------------------------------------------------------------------------------------------------------------------------------------------------------------------------------------------------------------------------------------------------------------------------------------------------------------------------------------------------------------------------------------------------------------------------------------------------------------------------------------------------------------------------------------------------------------------------------------------------------------------------------------------------------------------------------------------------------------------------------------------------------------------------------------------------------------------------------------------------------------------------------------------------------------------------------------------------------------------------------------------------------------------------------------------------------------------------------------------------------------------------------------------------------------------------------------------------------------------------------------------------------------------------------------------------------------------------------------------------------------------------------------------------------------------------------------------------------------------------------------------------------------------------------------------------------------------------------------------------------------------------------------------------------------------------------------------------------------------------------------------------------------------------------------------------------------------------------------------|-------------------------------------------------------------------------------------------------------------------------------------------------------------------------------------------------------------|
|                |                                                                                                                                                                                                                                                                                                                                                                                                                                                                                                                                                                                                                                                                                                                                                                                                                                                                                                                                                                                                                                                                                                                                                                                                                                                                                                                                                                                                                                                                                                                                                                                                                                                                                                                                                                                                                                                                                                                                                                                                                                                                                                                                |                                                                                                                                                                                                             |
| Im             | pact of PBRD from 2018-2020 in five (5) development regions in Kosovo                                                                                                                                                                                                                                                                                                                                                                                                                                                                                                                                                                                                                                                                                                                                                                                                                                                                                                                                                                                                                                                                                                                                                                                                                                                                                                                                                                                                                                                                                                                                                                                                                                                                                                                                                                                                                                                                                                                                                                                                                                                          | . 13                                                                                                                                                                                                        |
| 3.1.           | Total value funded by the MRD in five (5) development regions in Kosovo                                                                                                                                                                                                                                                                                                                                                                                                                                                                                                                                                                                                                                                                                                                                                                                                                                                                                                                                                                                                                                                                                                                                                                                                                                                                                                                                                                                                                                                                                                                                                                                                                                                                                                                                                                                                                                                                                                                                                                                                                                                        | . 14                                                                                                                                                                                                        |
| 3.2.           |                                                                                                                                                                                                                                                                                                                                                                                                                                                                                                                                                                                                                                                                                                                                                                                                                                                                                                                                                                                                                                                                                                                                                                                                                                                                                                                                                                                                                                                                                                                                                                                                                                                                                                                                                                                                                                                                                                                                                                                                                                                                                                                                |                                                                                                                                                                                                             |
| 3.3.<br>Koso   |                                                                                                                                                                                                                                                                                                                                                                                                                                                                                                                                                                                                                                                                                                                                                                                                                                                                                                                                                                                                                                                                                                                                                                                                                                                                                                                                                                                                                                                                                                                                                                                                                                                                                                                                                                                                                                                                                                                                                                                                                                                                                                                                |                                                                                                                                                                                                             |
| 3.4.           | Graphic presentation of data according to five (5) development regions for the period 2018-202                                                                                                                                                                                                                                                                                                                                                                                                                                                                                                                                                                                                                                                                                                                                                                                                                                                                                                                                                                                                                                                                                                                                                                                                                                                                                                                                                                                                                                                                                                                                                                                                                                                                                                                                                                                                                                                                                                                                                                                                                                 | 0                                                                                                                                                                                                           |
| 3.5.<br>2018-  |                                                                                                                                                                                                                                                                                                                                                                                                                                                                                                                                                                                                                                                                                                                                                                                                                                                                                                                                                                                                                                                                                                                                                                                                                                                                                                                                                                                                                                                                                                                                                                                                                                                                                                                                                                                                                                                                                                                                                                                                                                                                                                                                |                                                                                                                                                                                                             |
| 3.6.<br>Koso   | Distribution of projects led by women during 2018-2020 in five (5) development regions in vo                                                                                                                                                                                                                                                                                                                                                                                                                                                                                                                                                                                                                                                                                                                                                                                                                                                                                                                                                                                                                                                                                                                                                                                                                                                                                                                                                                                                                                                                                                                                                                                                                                                                                                                                                                                                                                                                                                                                                                                                                                   | . 24                                                                                                                                                                                                        |
| 3.7.           | Sectors financed by the Program for Balanced Regional Development for the period (20182020)                                                                                                                                                                                                                                                                                                                                                                                                                                                                                                                                                                                                                                                                                                                                                                                                                                                                                                                                                                                                                                                                                                                                                                                                                                                                                                                                                                                                                                                                                                                                                                                                                                                                                                                                                                                                                                                                                                                                                                                                                                    | ).)                                                                                                                                                                                                         |
| Pri            | vate Sector Support (PBRD) 2020, Development Region Center                                                                                                                                                                                                                                                                                                                                                                                                                                                                                                                                                                                                                                                                                                                                                                                                                                                                                                                                                                                                                                                                                                                                                                                                                                                                                                                                                                                                                                                                                                                                                                                                                                                                                                                                                                                                                                                                                                                                                                                                                                                                     | . 27                                                                                                                                                                                                        |
| 4.1.           | Beneficiary sectors and job creation during 2020                                                                                                                                                                                                                                                                                                                                                                                                                                                                                                                                                                                                                                                                                                                                                                                                                                                                                                                                                                                                                                                                                                                                                                                                                                                                                                                                                                                                                                                                                                                                                                                                                                                                                                                                                                                                                                                                                                                                                                                                                                                                               | . 28                                                                                                                                                                                                        |
| <b>4.2</b> . D | Development Region Center and the impact of PBRD for three (3) years 2018-2020                                                                                                                                                                                                                                                                                                                                                                                                                                                                                                                                                                                                                                                                                                                                                                                                                                                                                                                                                                                                                                                                                                                                                                                                                                                                                                                                                                                                                                                                                                                                                                                                                                                                                                                                                                                                                                                                                                                                                                                                                                                 | . 28                                                                                                                                                                                                        |
| 4.3.<br>numl   |                                                                                                                                                                                                                                                                                                                                                                                                                                                                                                                                                                                                                                                                                                                                                                                                                                                                                                                                                                                                                                                                                                                                                                                                                                                                                                                                                                                                                                                                                                                                                                                                                                                                                                                                                                                                                                                                                                                                                                                                                                                                                                                                |                                                                                                                                                                                                             |
| 4.4.           | Distribution of financial resources in% by Lots for 2018-2020 in the Development Region Center 38                                                                                                                                                                                                                                                                                                                                                                                                                                                                                                                                                                                                                                                                                                                                                                                                                                                                                                                                                                                                                                                                                                                                                                                                                                                                                                                                                                                                                                                                                                                                                                                                                                                                                                                                                                                                                                                                                                                                                                                                                              | r                                                                                                                                                                                                           |
| 4.5.           | Sectors of Development Region Center for the period (2018-2020)                                                                                                                                                                                                                                                                                                                                                                                                                                                                                                                                                                                                                                                                                                                                                                                                                                                                                                                                                                                                                                                                                                                                                                                                                                                                                                                                                                                                                                                                                                                                                                                                                                                                                                                                                                                                                                                                                                                                                                                                                                                                | . 39                                                                                                                                                                                                        |
| 4.6.           | Distribution of projects led by women during 2018-2020 in the Development Region Center                                                                                                                                                                                                                                                                                                                                                                                                                                                                                                                                                                                                                                                                                                                                                                                                                                                                                                                                                                                                                                                                                                                                                                                                                                                                                                                                                                                                                                                                                                                                                                                                                                                                                                                                                                                                                                                                                                                                                                                                                                        | . 40                                                                                                                                                                                                        |
| 4.7.           | Distribution of projects by communities in the Development region center during 2018-2020                                                                                                                                                                                                                                                                                                                                                                                                                                                                                                                                                                                                                                                                                                                                                                                                                                                                                                                                                                                                                                                                                                                                                                                                                                                                                                                                                                                                                                                                                                                                                                                                                                                                                                                                                                                                                                                                                                                                                                                                                                      | . 41                                                                                                                                                                                                        |
| Priva          | te Sector Support - Development Region South (PBRD 2020)                                                                                                                                                                                                                                                                                                                                                                                                                                                                                                                                                                                                                                                                                                                                                                                                                                                                                                                                                                                                                                                                                                                                                                                                                                                                                                                                                                                                                                                                                                                                                                                                                                                                                                                                                                                                                                                                                                                                                                                                                                                                       | . 42                                                                                                                                                                                                        |
| 5.1. B         | eneficiary sectors and job creation during 2020                                                                                                                                                                                                                                                                                                                                                                                                                                                                                                                                                                                                                                                                                                                                                                                                                                                                                                                                                                                                                                                                                                                                                                                                                                                                                                                                                                                                                                                                                                                                                                                                                                                                                                                                                                                                                                                                                                                                                                                                                                                                                | . 43                                                                                                                                                                                                        |
| 5.2. D         | Development region South and the impact of PBRD for 2018-2020                                                                                                                                                                                                                                                                                                                                                                                                                                                                                                                                                                                                                                                                                                                                                                                                                                                                                                                                                                                                                                                                                                                                                                                                                                                                                                                                                                                                                                                                                                                                                                                                                                                                                                                                                                                                                                                                                                                                                                                                                                                                  | . 43                                                                                                                                                                                                        |
|                |                                                                                                                                                                                                                                                                                                                                                                                                                                                                                                                                                                                                                                                                                                                                                                                                                                                                                                                                                                                                                                                                                                                                                                                                                                                                                                                                                                                                                                                                                                                                                                                                                                                                                                                                                                                                                                                                                                                                                                                                                                                                                                                                | . 50                                                                                                                                                                                                        |
| 5.4. D         | Distribution of financial resources in% by Lots for 2018-2020 in the South Region                                                                                                                                                                                                                                                                                                                                                                                                                                                                                                                                                                                                                                                                                                                                                                                                                                                                                                                                                                                                                                                                                                                                                                                                                                                                                                                                                                                                                                                                                                                                                                                                                                                                                                                                                                                                                                                                                                                                                                                                                                              | .51                                                                                                                                                                                                         |
| For th         | nree (3) years (2018-2020) according to Lots, MRD financed the following amounts:                                                                                                                                                                                                                                                                                                                                                                                                                                                                                                                                                                                                                                                                                                                                                                                                                                                                                                                                                                                                                                                                                                                                                                                                                                                                                                                                                                                                                                                                                                                                                                                                                                                                                                                                                                                                                                                                                                                                                                                                                                              | . 52                                                                                                                                                                                                        |
| 5.5. S         | ectors of the Development Region South for the period (2018-2020)                                                                                                                                                                                                                                                                                                                                                                                                                                                                                                                                                                                                                                                                                                                                                                                                                                                                                                                                                                                                                                                                                                                                                                                                                                                                                                                                                                                                                                                                                                                                                                                                                                                                                                                                                                                                                                                                                                                                                                                                                                                              | . 53                                                                                                                                                                                                        |
|                |                                                                                                                                                                                                                                                                                                                                                                                                                                                                                                                                                                                                                                                                                                                                                                                                                                                                                                                                                                                                                                                                                                                                                                                                                                                                                                                                                                                                                                                                                                                                                                                                                                                                                                                                                                                                                                                                                                                                                                                                                                                                                                                                |                                                                                                                                                                                                             |
| 5.7. I         | Distribution of projects by communities in the Development Region South during the period 201                                                                                                                                                                                                                                                                                                                                                                                                                                                                                                                                                                                                                                                                                                                                                                                                                                                                                                                                                                                                                                                                                                                                                                                                                                                                                                                                                                                                                                                                                                                                                                                                                                                                                                                                                                                                                                                                                                                                                                                                                                  | 8-                                                                                                                                                                                                          |
| Priva          | te Sector Support - Development Region West                                                                                                                                                                                                                                                                                                                                                                                                                                                                                                                                                                                                                                                                                                                                                                                                                                                                                                                                                                                                                                                                                                                                                                                                                                                                                                                                                                                                                                                                                                                                                                                                                                                                                                                                                                                                                                                                                                                                                                                                                                                                                    | . 55                                                                                                                                                                                                        |
|                |                                                                                                                                                                                                                                                                                                                                                                                                                                                                                                                                                                                                                                                                                                                                                                                                                                                                                                                                                                                                                                                                                                                                                                                                                                                                                                                                                                                                                                                                                                                                                                                                                                                                                                                                                                                                                                                                                                                                                                                                                                                                                                                                |                                                                                                                                                                                                             |
|                | Imdeve Im 3.1. 3.2. 3.3. Koso 3.4. 3.5. 2018-3.6. Koso 3.7. Pri 4.1. 4.2. E 4.3. numl 4.4. 4.5. 4.6. 4.7. Priva 5.1. B 5.2. E 5.4. E 5.4. E 5.5. S 7.1 E 5.7. E 5.7 | 3.2. Graphic presentation of data according to five (5) development regions for the period 2018-202 15 3.3. Number of employees and companies benefiting from MRD in five (5) development regions in Kosovo |