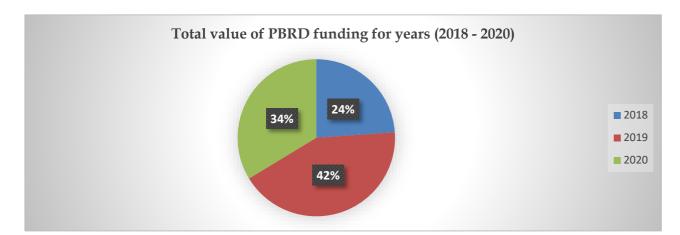

#### **Content:**

| IN             | TRODUCTION                                                                                                                                                                                                                                                                                                                                                                                                                                                                                                                                                                                                                                                                                                                                                                                                                                                                                                                                                                                                                                                                                                                                                                                                                                                                                                                                                                                                                                                                                                                                                                                                                                                                                                                                                                                                                                                                                                                                                                                                                                                                                                                     | . 10                                                                                                                                                                                                        |
|----------------|--------------------------------------------------------------------------------------------------------------------------------------------------------------------------------------------------------------------------------------------------------------------------------------------------------------------------------------------------------------------------------------------------------------------------------------------------------------------------------------------------------------------------------------------------------------------------------------------------------------------------------------------------------------------------------------------------------------------------------------------------------------------------------------------------------------------------------------------------------------------------------------------------------------------------------------------------------------------------------------------------------------------------------------------------------------------------------------------------------------------------------------------------------------------------------------------------------------------------------------------------------------------------------------------------------------------------------------------------------------------------------------------------------------------------------------------------------------------------------------------------------------------------------------------------------------------------------------------------------------------------------------------------------------------------------------------------------------------------------------------------------------------------------------------------------------------------------------------------------------------------------------------------------------------------------------------------------------------------------------------------------------------------------------------------------------------------------------------------------------------------------|-------------------------------------------------------------------------------------------------------------------------------------------------------------------------------------------------------------|
|                |                                                                                                                                                                                                                                                                                                                                                                                                                                                                                                                                                                                                                                                                                                                                                                                                                                                                                                                                                                                                                                                                                                                                                                                                                                                                                                                                                                                                                                                                                                                                                                                                                                                                                                                                                                                                                                                                                                                                                                                                                                                                                                                                |                                                                                                                                                                                                             |
| Im             | pact of PBRD from 2018-2020 in five (5) development regions in Kosovo                                                                                                                                                                                                                                                                                                                                                                                                                                                                                                                                                                                                                                                                                                                                                                                                                                                                                                                                                                                                                                                                                                                                                                                                                                                                                                                                                                                                                                                                                                                                                                                                                                                                                                                                                                                                                                                                                                                                                                                                                                                          | . 13                                                                                                                                                                                                        |
| 3.1.           | Total value funded by the MRD in five (5) development regions in Kosovo                                                                                                                                                                                                                                                                                                                                                                                                                                                                                                                                                                                                                                                                                                                                                                                                                                                                                                                                                                                                                                                                                                                                                                                                                                                                                                                                                                                                                                                                                                                                                                                                                                                                                                                                                                                                                                                                                                                                                                                                                                                        | . 14                                                                                                                                                                                                        |
| 3.2.           |                                                                                                                                                                                                                                                                                                                                                                                                                                                                                                                                                                                                                                                                                                                                                                                                                                                                                                                                                                                                                                                                                                                                                                                                                                                                                                                                                                                                                                                                                                                                                                                                                                                                                                                                                                                                                                                                                                                                                                                                                                                                                                                                |                                                                                                                                                                                                             |
| 3.3.<br>Koso   |                                                                                                                                                                                                                                                                                                                                                                                                                                                                                                                                                                                                                                                                                                                                                                                                                                                                                                                                                                                                                                                                                                                                                                                                                                                                                                                                                                                                                                                                                                                                                                                                                                                                                                                                                                                                                                                                                                                                                                                                                                                                                                                                |                                                                                                                                                                                                             |
| 3.4.           | Graphic presentation of data according to five (5) development regions for the period 2018-202                                                                                                                                                                                                                                                                                                                                                                                                                                                                                                                                                                                                                                                                                                                                                                                                                                                                                                                                                                                                                                                                                                                                                                                                                                                                                                                                                                                                                                                                                                                                                                                                                                                                                                                                                                                                                                                                                                                                                                                                                                 | 0                                                                                                                                                                                                           |
| 3.5.<br>2018-  |                                                                                                                                                                                                                                                                                                                                                                                                                                                                                                                                                                                                                                                                                                                                                                                                                                                                                                                                                                                                                                                                                                                                                                                                                                                                                                                                                                                                                                                                                                                                                                                                                                                                                                                                                                                                                                                                                                                                                                                                                                                                                                                                |                                                                                                                                                                                                             |
| 3.6.<br>Koso   | Distribution of projects led by women during 2018-2020 in five (5) development regions in vo                                                                                                                                                                                                                                                                                                                                                                                                                                                                                                                                                                                                                                                                                                                                                                                                                                                                                                                                                                                                                                                                                                                                                                                                                                                                                                                                                                                                                                                                                                                                                                                                                                                                                                                                                                                                                                                                                                                                                                                                                                   | . 24                                                                                                                                                                                                        |
| 3.7.           | Sectors financed by the Program for Balanced Regional Development for the period (20182020)                                                                                                                                                                                                                                                                                                                                                                                                                                                                                                                                                                                                                                                                                                                                                                                                                                                                                                                                                                                                                                                                                                                                                                                                                                                                                                                                                                                                                                                                                                                                                                                                                                                                                                                                                                                                                                                                                                                                                                                                                                    | ).)                                                                                                                                                                                                         |
| Pri            | vate Sector Support (PBRD) 2020, Development Region Center                                                                                                                                                                                                                                                                                                                                                                                                                                                                                                                                                                                                                                                                                                                                                                                                                                                                                                                                                                                                                                                                                                                                                                                                                                                                                                                                                                                                                                                                                                                                                                                                                                                                                                                                                                                                                                                                                                                                                                                                                                                                     | . 27                                                                                                                                                                                                        |
| 4.1.           | Beneficiary sectors and job creation during 2020                                                                                                                                                                                                                                                                                                                                                                                                                                                                                                                                                                                                                                                                                                                                                                                                                                                                                                                                                                                                                                                                                                                                                                                                                                                                                                                                                                                                                                                                                                                                                                                                                                                                                                                                                                                                                                                                                                                                                                                                                                                                               | . 28                                                                                                                                                                                                        |
| <b>4.2</b> . D | Development Region Center and the impact of PBRD for three (3) years 2018-2020                                                                                                                                                                                                                                                                                                                                                                                                                                                                                                                                                                                                                                                                                                                                                                                                                                                                                                                                                                                                                                                                                                                                                                                                                                                                                                                                                                                                                                                                                                                                                                                                                                                                                                                                                                                                                                                                                                                                                                                                                                                 | . 28                                                                                                                                                                                                        |
| 4.3.<br>numl   |                                                                                                                                                                                                                                                                                                                                                                                                                                                                                                                                                                                                                                                                                                                                                                                                                                                                                                                                                                                                                                                                                                                                                                                                                                                                                                                                                                                                                                                                                                                                                                                                                                                                                                                                                                                                                                                                                                                                                                                                                                                                                                                                |                                                                                                                                                                                                             |
| 4.4.           | Distribution of financial resources in% by Lots for 2018-2020 in the Development Region Center 38                                                                                                                                                                                                                                                                                                                                                                                                                                                                                                                                                                                                                                                                                                                                                                                                                                                                                                                                                                                                                                                                                                                                                                                                                                                                                                                                                                                                                                                                                                                                                                                                                                                                                                                                                                                                                                                                                                                                                                                                                              | r                                                                                                                                                                                                           |
| 4.5.           | Sectors of Development Region Center for the period (2018-2020)                                                                                                                                                                                                                                                                                                                                                                                                                                                                                                                                                                                                                                                                                                                                                                                                                                                                                                                                                                                                                                                                                                                                                                                                                                                                                                                                                                                                                                                                                                                                                                                                                                                                                                                                                                                                                                                                                                                                                                                                                                                                | . 39                                                                                                                                                                                                        |
| 4.6.           | Distribution of projects led by women during 2018-2020 in the Development Region Center                                                                                                                                                                                                                                                                                                                                                                                                                                                                                                                                                                                                                                                                                                                                                                                                                                                                                                                                                                                                                                                                                                                                                                                                                                                                                                                                                                                                                                                                                                                                                                                                                                                                                                                                                                                                                                                                                                                                                                                                                                        | . 40                                                                                                                                                                                                        |
| 4.7.           | Distribution of projects by communities in the Development region center during 2018-2020                                                                                                                                                                                                                                                                                                                                                                                                                                                                                                                                                                                                                                                                                                                                                                                                                                                                                                                                                                                                                                                                                                                                                                                                                                                                                                                                                                                                                                                                                                                                                                                                                                                                                                                                                                                                                                                                                                                                                                                                                                      | . 41                                                                                                                                                                                                        |
| Priva          | te Sector Support - Development Region South (PBRD 2020)                                                                                                                                                                                                                                                                                                                                                                                                                                                                                                                                                                                                                                                                                                                                                                                                                                                                                                                                                                                                                                                                                                                                                                                                                                                                                                                                                                                                                                                                                                                                                                                                                                                                                                                                                                                                                                                                                                                                                                                                                                                                       | . 42                                                                                                                                                                                                        |
| 5.1. B         | eneficiary sectors and job creation during 2020                                                                                                                                                                                                                                                                                                                                                                                                                                                                                                                                                                                                                                                                                                                                                                                                                                                                                                                                                                                                                                                                                                                                                                                                                                                                                                                                                                                                                                                                                                                                                                                                                                                                                                                                                                                                                                                                                                                                                                                                                                                                                | . 43                                                                                                                                                                                                        |
| 5.2. D         | Development region South and the impact of PBRD for 2018-2020                                                                                                                                                                                                                                                                                                                                                                                                                                                                                                                                                                                                                                                                                                                                                                                                                                                                                                                                                                                                                                                                                                                                                                                                                                                                                                                                                                                                                                                                                                                                                                                                                                                                                                                                                                                                                                                                                                                                                                                                                                                                  | . 43                                                                                                                                                                                                        |
|                |                                                                                                                                                                                                                                                                                                                                                                                                                                                                                                                                                                                                                                                                                                                                                                                                                                                                                                                                                                                                                                                                                                                                                                                                                                                                                                                                                                                                                                                                                                                                                                                                                                                                                                                                                                                                                                                                                                                                                                                                                                                                                                                                | . 50                                                                                                                                                                                                        |
| 5.4. D         | Distribution of financial resources in% by Lots for 2018-2020 in the South Region                                                                                                                                                                                                                                                                                                                                                                                                                                                                                                                                                                                                                                                                                                                                                                                                                                                                                                                                                                                                                                                                                                                                                                                                                                                                                                                                                                                                                                                                                                                                                                                                                                                                                                                                                                                                                                                                                                                                                                                                                                              | .51                                                                                                                                                                                                         |
| For th         | nree (3) years (2018-2020) according to Lots, MRD financed the following amounts:                                                                                                                                                                                                                                                                                                                                                                                                                                                                                                                                                                                                                                                                                                                                                                                                                                                                                                                                                                                                                                                                                                                                                                                                                                                                                                                                                                                                                                                                                                                                                                                                                                                                                                                                                                                                                                                                                                                                                                                                                                              | . 52                                                                                                                                                                                                        |
| 5.5. S         | ectors of the Development Region South for the period (2018-2020)                                                                                                                                                                                                                                                                                                                                                                                                                                                                                                                                                                                                                                                                                                                                                                                                                                                                                                                                                                                                                                                                                                                                                                                                                                                                                                                                                                                                                                                                                                                                                                                                                                                                                                                                                                                                                                                                                                                                                                                                                                                              | . 53                                                                                                                                                                                                        |
|                |                                                                                                                                                                                                                                                                                                                                                                                                                                                                                                                                                                                                                                                                                                                                                                                                                                                                                                                                                                                                                                                                                                                                                                                                                                                                                                                                                                                                                                                                                                                                                                                                                                                                                                                                                                                                                                                                                                                                                                                                                                                                                                                                |                                                                                                                                                                                                             |
| 5.7. I         | Distribution of projects by communities in the Development Region South during the period 201                                                                                                                                                                                                                                                                                                                                                                                                                                                                                                                                                                                                                                                                                                                                                                                                                                                                                                                                                                                                                                                                                                                                                                                                                                                                                                                                                                                                                                                                                                                                                                                                                                                                                                                                                                                                                                                                                                                                                                                                                                  | 8-                                                                                                                                                                                                          |
| Priva          | te Sector Support - Development Region West                                                                                                                                                                                                                                                                                                                                                                                                                                                                                                                                                                                                                                                                                                                                                                                                                                                                                                                                                                                                                                                                                                                                                                                                                                                                                                                                                                                                                                                                                                                                                                                                                                                                                                                                                                                                                                                                                                                                                                                                                                                                                    | . 55                                                                                                                                                                                                        |
|                |                                                                                                                                                                                                                                                                                                                                                                                                                                                                                                                                                                                                                                                                                                                                                                                                                                                                                                                                                                                                                                                                                                                                                                                                                                                                                                                                                                                                                                                                                                                                                                                                                                                                                                                                                                                                                                                                                                                                                                                                                                                                                                                                |                                                                                                                                                                                                             |
|                | Imdeve Im 3.1. 3.2. 3.3. Koso 3.4. 3.5. 2018-3.6. Koso 3.7. Pri 4.1. 4.2. E 4.3. numl 4.4. 4.5. 4.6. 4.7. Priva 5.1. B 5.2. E 5.4. E 5.4. E 5.5. S 7.1 E 5.7. E 5.7 | 3.2. Graphic presentation of data according to five (5) development regions for the period 2018-202 15 3.3. Number of employees and companies benefiting from MRD in five (5) development regions in Kosovo |