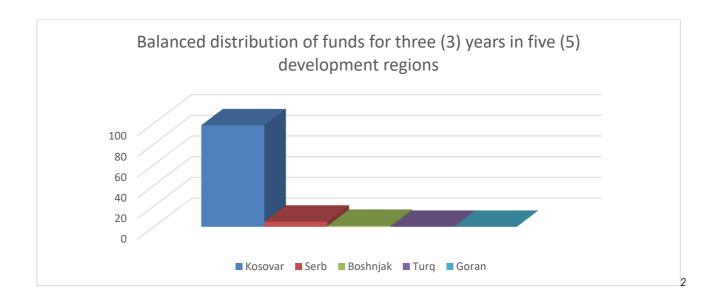

|
| Development Region East         | 2019.     | 483.289,87 €                             |
|                                 | 2020.     | 317.844,00 €                             |
| Total DRE                       | 20182020. | 1.055.102,87 €                           |
| TOTAL.                          | 2018.     | 1.346.806,00 €                           |
| TOTAL:                          | 2019.     | 2.387.769,45 €                           |
|                                 | 2020.     | 1.896.513,85 €                           |

# 3.2. Graphic presentation of data according to five (5) development regions for the period 2018-2020

Figure 1: Allocation of funds according to PBRD for three (3) years 2018-2020. in five (5) development regions according to ethnic structure



Figure 2 Total value of financing by years (2018, 2019 and 2020) in five development regions





Figure 3: Total value financed by MRD in five (5) development regions in Kosovo for three years (2018-2020)

### 3.3. Number of employees and companies benefiting from MRD in five (5) development regions in Kosovo

The program of balanced regional development for three years (2018-2020) managed to fulfill the mandate and goal of increasing youth employment and creating new jobs quite well. For three (3) years 2018-2020, PBRD employed a total of 1751 persons all certified in TAK. Business users for three (3) years within PBRD coincide with a total of 496 business users in five development regions. Including another 167 additional businesses under Measure 8, it totals 663 businesses that suppo